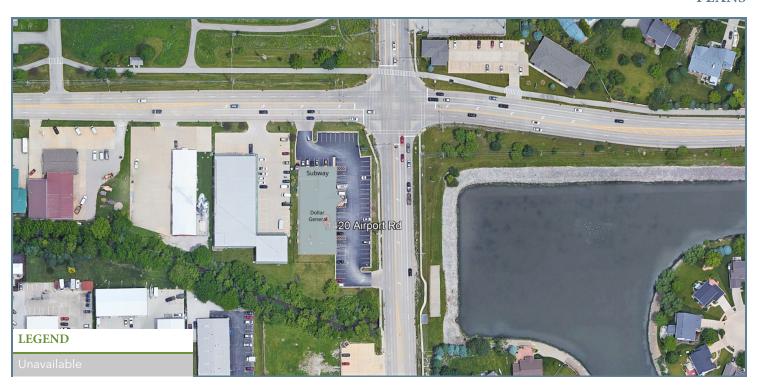

#### LOCATION DESCRIPTION

Legacy Commercial Property has commercial real estate available at 1420 AIRPORT RD in Bloomington, IL. This well-managed retail or office space has strong visibility on the SW corner of Airport Rd & General Electric Rd. The building is in a well-established area with great on-site parking, over 40 spaces. The 9,467 SF building sits near the heart of the Bloomington business district and is ready for its next generation of retail. This property is a well-known retail staple of the Bloomington community for years and offers landmark recognition & captivating signage. Give our McLean County commercial leasing agents a call at (847) 904-9200 to learn more about this prime leasing opportunity. This is the perfect opportunity to grow your business' footprint on the SW corner of Airport Rd & General Electric Rd.