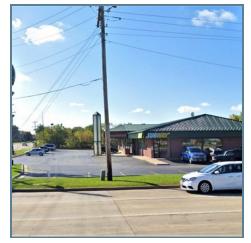

#### LOCATION DESCRIPTION

Legacy Commercial Property has commercial real estate available at 1420 AIRPORT RD in Bloomington, IL. This well-managed retail or office space has strong visibility on the SW corner of Airport Rd & General Electric Rd. The building is in a well-established area with great on-site parking, over 40 spaces. The 9,467 SF building sits near the heart of the Bloomington business district and is ready for its next generation of retail. This property is a well-known retail staple of the Bloomington community for years and offers landmark recognition & captivating signage. Give our McLean County commercial leasing agents a call at (847) 904-9200 to learn more about this prime leasing opportunity. This is the perfect opportunity to grow your business' footprint on the SW corner of Airport Rd & General Electric Rd.

1420 AIRPORT RD., BLOOMINGTON, IL 61701