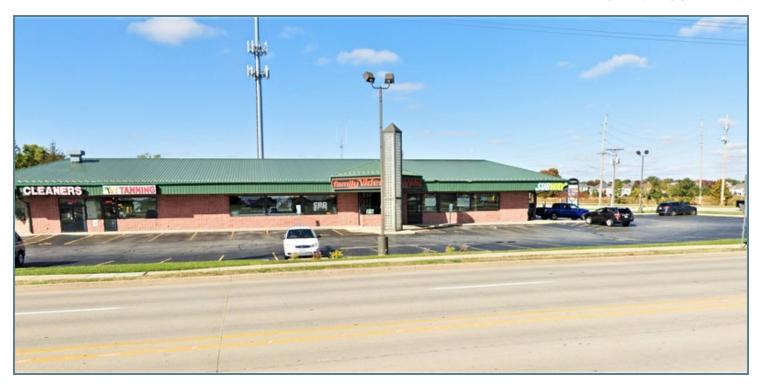

#### LOCATION DESCRIPTION

Legacy Commercial Property has commercial real estate available at 1420 AIRPORT RD in Bloomington, IL. This well-managed retail or office space has strong visibility on the SW corner of Airport Rd & General Electric Rd. The building is in a well-established area with great on-site parking, over 40 spaces. The 9,467 SF building sits near the heart of the Bloomington business district and is ready for its next generation of retail. This property is a well-known retail staple of the Bloomington community for years and offers landmark recognition & captivating signage. Give our McLean County commercial leasing agents a call at (847) 904-9200 to learn more about this prime leasing opportunity. This is the perfect opportunity to grow your business' footprint on the SW corner of Airport Rd & General Electric Rd.

1420 AIRPORT RD., BLOOMINGTON, IL 61701