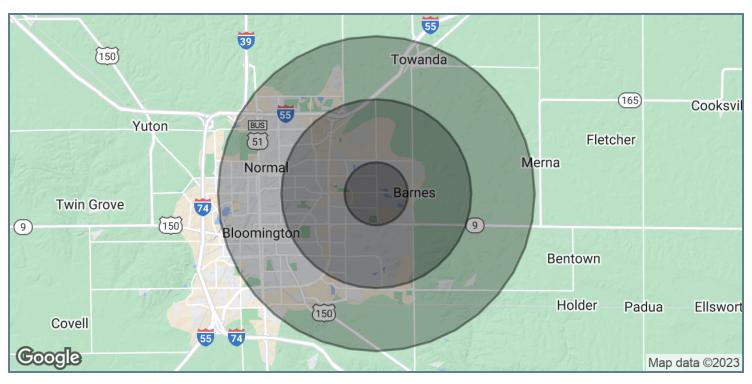

#### **DEMOGRAPHICS MAP & REPORT**

| POPULATION           | 1 MILE    | 3 MILES   | 5 MILES   |
|----------------------|-----------|-----------|-----------|
| Total Population     | 11,622    | 52,916    | 117,521   |
| Average Age          | 35.9      | 37.5      | 34.9      |
| Average Age (Male)   | 32.1      | 35.6      | 33.8      |
| Average Age (Female) | 37.3      | 38.6      | 35.6      |
| HOUSEHOLDS & INCOME  | 1 MILE    | 3 MILES   | 5 MILES   |
| Total Households     | 4,241     | 22,087    | 49,464    |
| # of Persons per HH  | 2.7       | 2.4       | 2.4       |
| Average HH Income    | \$130,703 | \$100,019 | \$78,496  |
| Average House Value  | \$236,172 | \$198,509 | \$160,796 |