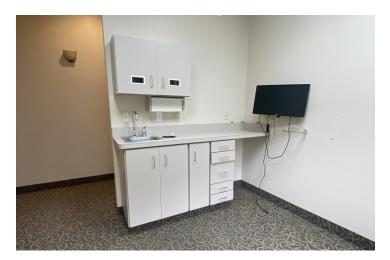

#### **PROPERTY OVERVIEW**

Stand alone turnkey dental or medical building with private onsite parking. Located on Baker Road with easy access to I-94 and M-14.

Ground level (2,137 SF) features beautiful waiting and reception areas, five exam rooms with sinks, lab and sanitizing rooms, x-ray space, private offices and multiple ADA restrooms on the main level. Partially finished lower level (1,200 SF) has additional kitchen and restroom with ample storage.