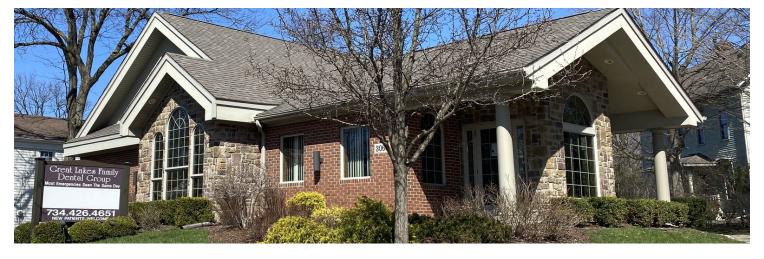

# **Medical | Dental Office**

**3060 BAKER, DEXTER, MI 48130** 

#### **PROPERTY OVERVIEW**

Stand alone turnkey dental or medical building with private onsite parking. Located on Baker Road with easy access to I-94 and M-14.

Ground level (2,137 SF) features beautiful waiting and reception areas, five exam rooms with sinks, lab and sanitizing rooms, x-ray space, private offices and multiple ADA restrooms on the main level. Partially finished lower level (1,200 SF) has additional kitchen and restroom with ample storage.