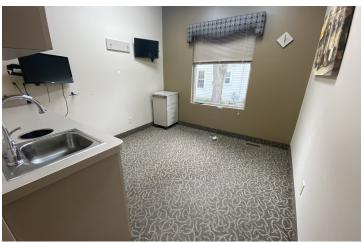

#### **PROPERTY OVERVIEW**

Stand alone turnkey dental or medical building with private onsite parking. Located on Baker Road with easy access to I-94 and M-14.

Ground level (2,137 SF) features beautiful waiting and reception areas, five exam rooms with sinks, lab and sanitizing rooms, x-ray space, private offices and multiple ADA restrooms on the main level. Partially finished lower level (1,200 SF) has additional kitchen and restroom with ample storage.