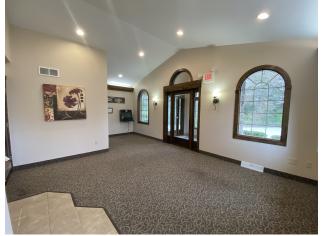

#### **PROPERTY OVERVIEW**

Stand alone turnkey dental or medical building with private onsite parking. Located on Baker Road with easy access to I-94 and M-14.

Ground level (2,137 SF) features beautiful waiting and reception areas, five exam rooms with sinks, lab and sanitizing rooms, x-ray space, private offices and multiple ADA restrooms on the main level. Partially finished lower level (1,200 SF) has additional kitchen and restroom with ample storage.