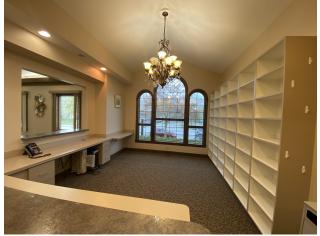

#### **PROPERTY OVERVIEW**

Stand alone turnkey dental or medical building with private onsite parking. Located on Baker Road with easy access to I-94 and M-14.

Ground level (2,137 SF) features beautiful waiting and reception areas, five exam rooms with sinks, lab and sanitizing rooms, x-ray space, private offices and multiple ADA restrooms on the main level. Partially finished lower level (1,200 SF) has additional kitchen and restroom with ample storage.