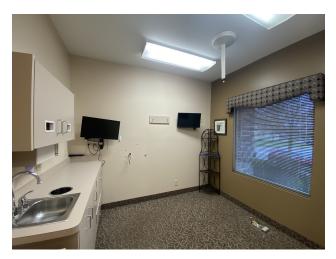

#### **PROPERTY OVERVIEW**

Stand alone turnkey dental or medical building with private onsite parking. Located on Baker Road with easy access to I-94 and M-14.

Ground level (2,137 SF) features beautiful waiting and reception areas, five exam rooms with sinks, lab and sanitizing rooms, x-ray space, private offices and multiple ADA restrooms on the main level. Partially finished lower level (1,200 SF) has additional kitchen and restroom with ample storage.