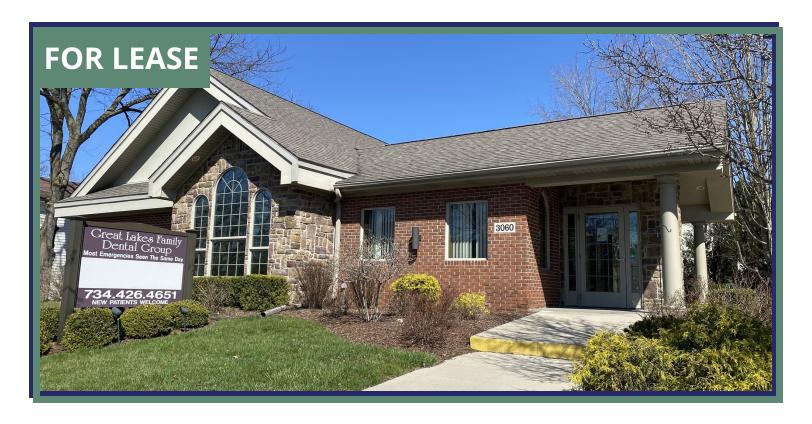

# **Medical | Dental Office**

**3060 BAKER, DEXTER, MI 48130** 

#### **PROPERTY OVERVIEW**

Stand alone turnkey dental or medical building with private onsite parking. Located on Baker Road with easy access to I-94 and M-14.

Ground level (2,137 SF) features beautiful waiting and reception areas, five exam rooms with sinks, lab and sanitizing rooms, x-ray space, private offices and multiple ADA restrooms on the main level. Partially finished lower level (1,200 SF) has additional kitchen and restroom with ample storage.