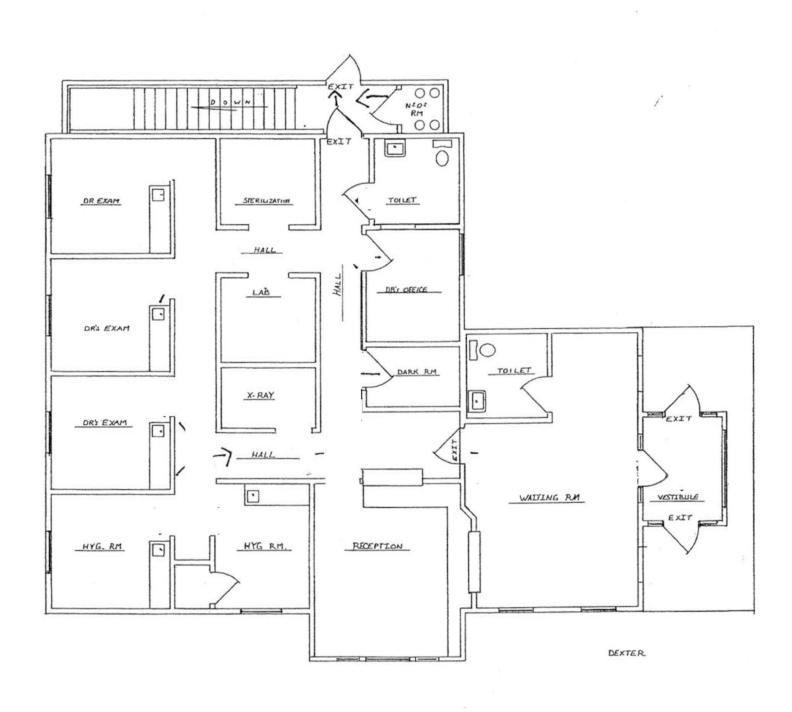

#### **PROPERTY OVERVIEW**

Stand alone turnkey dental or medical building with private onsite parking. Located on Baker Road with easy access to I-94 and M-14.

Ground level (2,137 SF) features beautiful waiting and reception areas, five exam rooms with sinks, lab and sanitizing rooms, x-ray space, private offices and multiple ADA restrooms on the main level. Partially finished lower level (1,200 SF) has additional kitchen and restroom with ample storage.