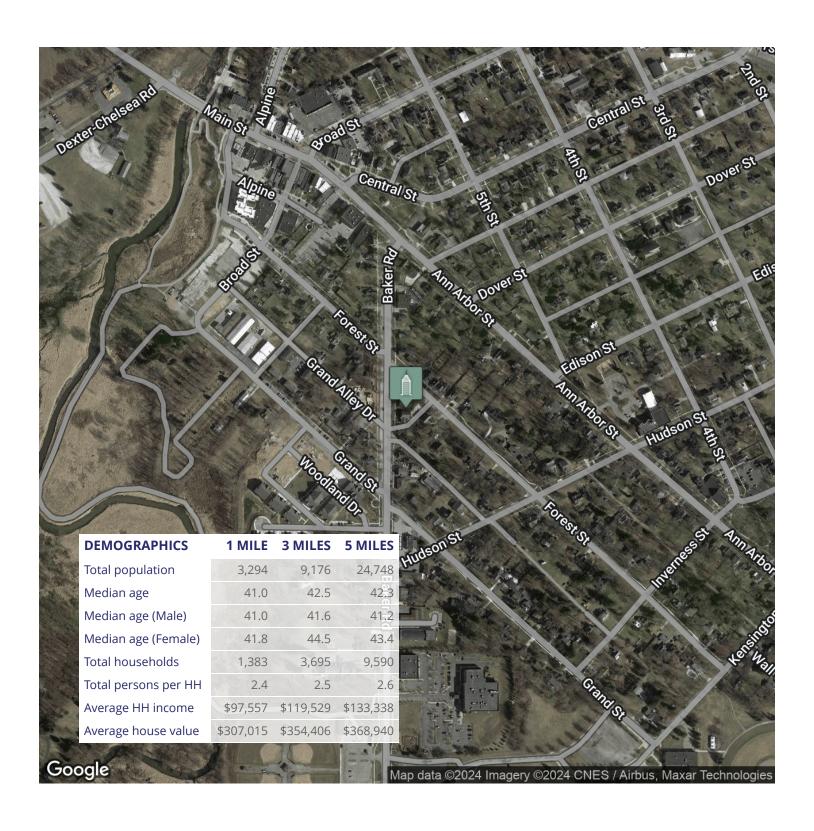

#### **PROPERTY OVERVIEW**

Stand alone turnkey dental or medical building with private onsite parking. Located on Baker Road with easy access to I-94 and M-14.

Ground level (2,137 SF) features beautiful waiting and reception areas, five exam rooms with sinks, lab and sanitizing rooms, x-ray space, private offices and multiple ADA restrooms on the main level. Partially finished lower level (1,200 SF) has additional kitchen and restroom with ample storage.