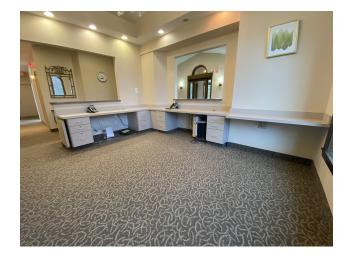

#### **PROPERTY OVERVIEW**

Stand alone turnkey dental or medical building with private onsite parking. Located on Baker Road with easy access to I-94 and M-14.

Ground level (2,137 SF) features beautiful waiting and reception areas, five exam rooms with sinks, lab and sanitizing rooms, x-ray space, private offices and multiple ADA restrooms on the main level. Partially finished lower level (1,200 SF) has additional kitchen and restroom with ample storage.