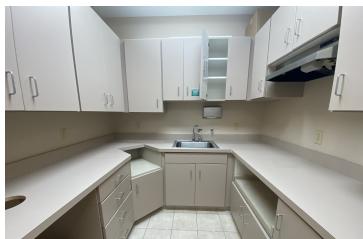

#### **PROPERTY OVERVIEW**

Stand alone turnkey dental or medical building with private onsite parking. Located on Baker Road with easy access to I-94 and M-14.

Ground level (2,137 SF) features beautiful waiting and reception areas, five exam rooms with sinks, lab and sanitizing rooms, x-ray space, private offices and multiple ADA restrooms on the main level. Partially finished lower level (1,200 SF) has additional kitchen and restroom with ample storage.