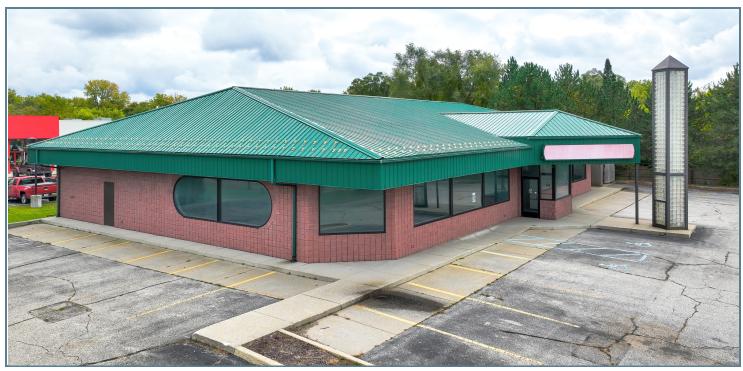

presence within Saginaw. Reach out to our team for further information and arrange a showing.

#### PROPERTY HIGHLIGHTS

#### **OFFERING SUMMARY**

| Lease Rate:       |          | Contact Bro | ker for Pricing |
|-------------------|----------|-------------|-----------------|
| Available SF:     |          |             | 7,008 SF        |
| Building Size:    |          |             | 7,008 SF        |
| DEMOGRAPHICS      | 1 MILE   | 3 MILES     | 5 MILES         |
| Total Households  | 1,694    | 13,961      | 37,034          |
| Total Population  | 3,359    | 28,170      | 77,561          |
| Average HH Income | \$59,344 | \$72,169    | \$65,986        |
|                   |          |             |                 |

6995 GRATIOT RD., SAGINAW, MI 48609

### **ADDITIONAL PHOTOS**





6995 GRATIOT RD., SAGINAW, MI 48609

**PLANS** 



#### **LEASE INFORMATION**

| Lease Type:      |           |          | NNN      | Lease Term:                | Negotiable                 |
|------------------|-----------|----------|----------|----------------------------|----------------------------|
| Total Space:     |           |          | 7,008 SF | Lease Rate:                | Contact Broker for Pricing |
| AVAILABLE SPACES |           |          |          |                            |                            |
| SUITE            | TENANT    | SIZE     | TYPE     | RATE                       | DESCRIPTION                |
| 6995 Gratiot Rd. | Available | 7,008 SF | NNN      | Contact Broker for Pricing | -                          |

6995 GRATIOT RD., SAGINAW, MI 48609

###