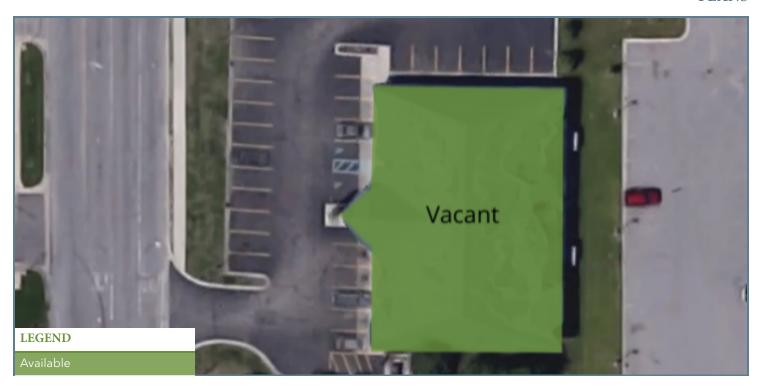

### **ADDITIONAL PHOTOS**

6995 GRATIOT RD., SAGINAW, MI 48609

**PLANS** 

#### **LEASE INFORMATION**

| Lease Type:      |           |          | NNN      | Lease Term:                | Negotiable                 |
|------------------|-----------|----------|----------|----------------------------|----------------------------|
| Total Space:     |           |          | 7,008 SF | Lease Rate:                | Contact Broker for Pricing |
| AVAILABLE SPACES |           |          |          |                            |                            |
| SUITE            | TENANT    | SIZE     | TYPE     | RATE                       | DESCRIPTION                |
| 6995 Gratiot Rd. | Available | 7,008 SF | NNN      | Contact Broker for Pricing | -                          |