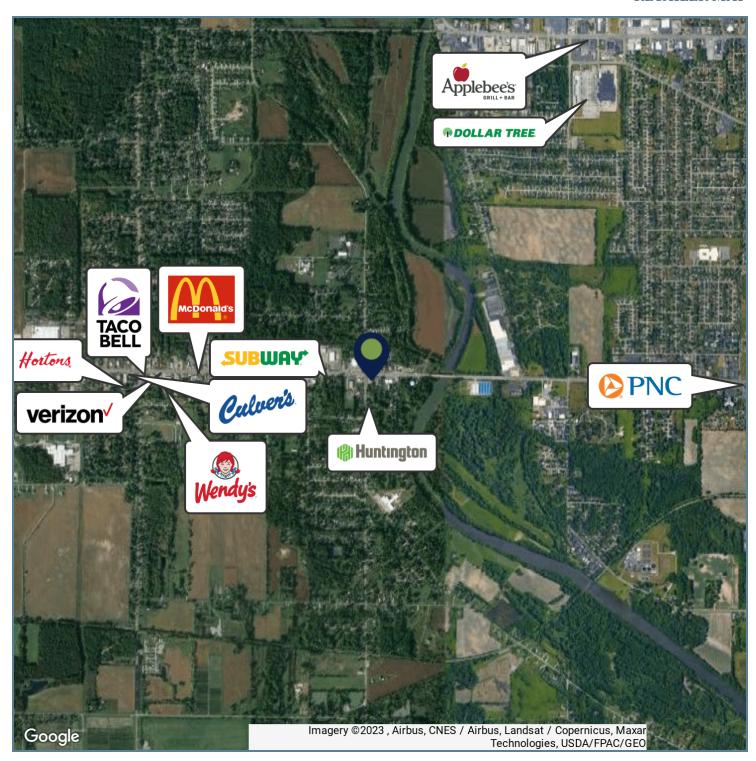

SAGINAW, MI 48609

**PLANS** 



#### **LEASE INFORMATION**

| Lease Type:      |           |          | NNN      | Lease Term:                | Negotiable                 |
|------------------|-----------|----------|----------|----------------------------|----------------------------|
| Total Space:     |           |          | 7,008 SF | Lease Rate:                | Contact Broker for Pricing |
| AVAILABLE SPACES |           |          |          |                            |                            |
| SUITE            | TENANT    | SIZE     | TYPE     | RATE                       | DESCRIPTION                |
| 6995 Gratiot Rd. | Available | 7,008 SF | NNN      | Contact Broker for Pricing | -                          |

6995 GRATIOT RD., SAGINAW, MI 48609

#### **RETAILER MAP**



6995 GRATIOT RD., SAGINAW, MI 48609

#### **DEMOGRAPHICS MAP & REPORT**



| POPULATION           | 1 MILE    | 3 MILES   | 5 MILES   |
|----------------------|-----------|-----------|-----------|
| Total Population     | 3,359     | 28,170    | 77,561    |
| Average Age          | 45.5      | 44.3      | 42.3      |
| Average Age (Male)   | 43.6      | 42.0      | 40.3      |
| Average Age (Female) | 48.6      | 47.7      | 44.6      |
| HOUSEHOLDS & INCOME  | 1 MILE    | 3 MILES   | 5 MILES   |
| Total Households     | 1,694     | 13,961    | 37,034    |
| # of Persons per HH  | 2.0       | 2.0       | 2.1       |
| Average HH Income    | \$59,344  | \$72,169  | \$65,986  |
| Average House Value  | \$126,979 | \$133,305 | \$111,292 |

<sup>\*</sup> Demographic data derived from 2020 AC