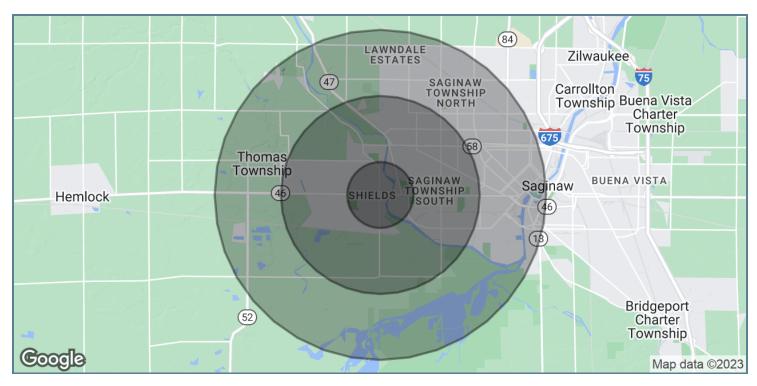

#### **DEMOGRAPHICS MAP & REPORT**

| POPULATION           | 1 MILE    | 3 MILES   | 5 MILES   |
|----------------------|-----------|-----------|-----------|
| Total Population     | 3,359     | 28,170    | 77,561    |
| Average Age          | 45.5      | 44.3      | 42.3      |
| Average Age (Male)   | 43.6      | 42.0      | 40.3      |
| Average Age (Female) | 48.6      | 47.7      | 44.6      |
| HOUSEHOLDS & INCOME  | 1 MILE    | 3 MILES   | 5 MILES   |
| Total Households     | 1,694     | 13,961    | 37,034    |
| # of Persons per HH  | 2.0       | 2.0       | 2.1       |
| Average HH Income    | \$59,344  | \$72,169  | \$65,986  |
| Average House Value  | \$126,979 | \$133,305 | \$111,292 |

<sup>\*</sup> Demographic data derived from 2020 ACS - US Census