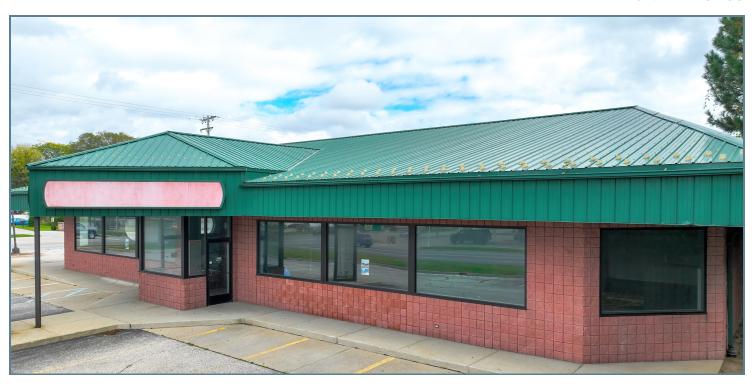

r presence within Saginaw. Reach out to our team for further information and arrange a showing.

#### PROPERTY HIGHLIGHTS

#### **OFFERING SUMMARY**

| Lease Rate:       |          | Contact Bro | ker for Pricing |
|-------------------|----------|-------------|-----------------|
| Available SF:     |          |             | 7,008 SF        |
| Building Size:    |          |             | 7,008 SF        |
| DEMOGRAPHICS      | 1 MILE   | 3 MILES     | 5 MILES         |
| Total Households  | 1,694    | 13,961      | 37,034          |
| Total Population  | 3,359    | 28,170      | 77,561          |
| Average HH Income | \$59,344 | \$72,169    | \$65,986        |
|                   |          |             |                 |

6995 GRATIOT RD., SAGINAW, MI 48609

### **ADDITIONAL PHOTOS**





6995 GRATIOT RD., SAGINAW, MI 48609

**PLANS** 



#### **LEASE INFORMATION**

| Lease Type:      |           |          | NNN      | Lease Term:                | Negotiable                 |
|------------------|-----------|----------|----------|----------------------------|----------------------------|
| Total Space:     |           |          | 7,008 SF | Lease Rate:                | Contact Broker for Pricing |
| AVAILABLE SPACES |           |          |          |                            |                            |
| SUITE            | TENANT    | SIZE     | TYPE     | RATE                       | DESCRIPTION                |
| 6995 Gratiot Rd. | Available | 7,008 SF | NNN      | Contact Broker for Pricing | -                          |

6995 GRATIOT RD., SAGINAW, MI 48609

#