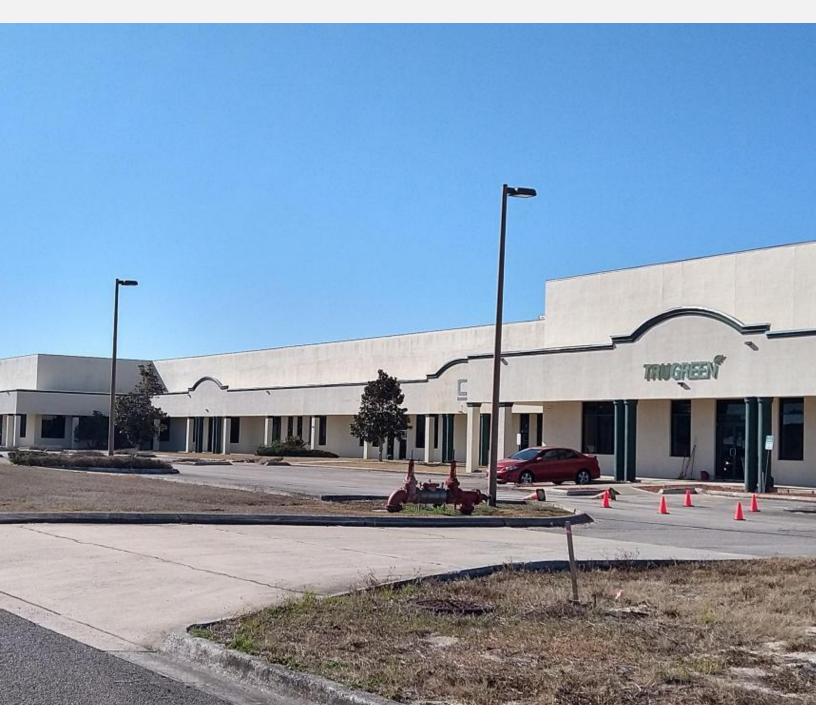

#### PROPERTY OVERVIEW

This warehouse is located in Lake Wales Commerce & Technology Park (formerly Longleaf Business Park) and is approximately 5414 square feet. It may be divided into two 2704 square foot units. The building has a ceiling that starts at 24' and slopes to 21' in the back. TPO roof and virtually every kind of power available including 3 Phase. Parking is provided by the condo association making this ideal for office warehouse or showroom warehouse uses. Allowed uses include light manufacturing, distribution, professional and medical service businesses. This property is located on Hwy 27 less than 2 miles from State Rd. 60 and only 9 miles from the CSX Intermodal Facility. The owner is willing to divide.

#### **PROPERTY HIGHLIGHTS**

- 5414 SF Warehouse Condo
- Located in Lake Wales Commerce & Technology Park
- 3 Phase Electric Available
- Concrete Block Construction
- TPO Roof
- Ample Parking
- Grade Level
- 21' High Ceilings