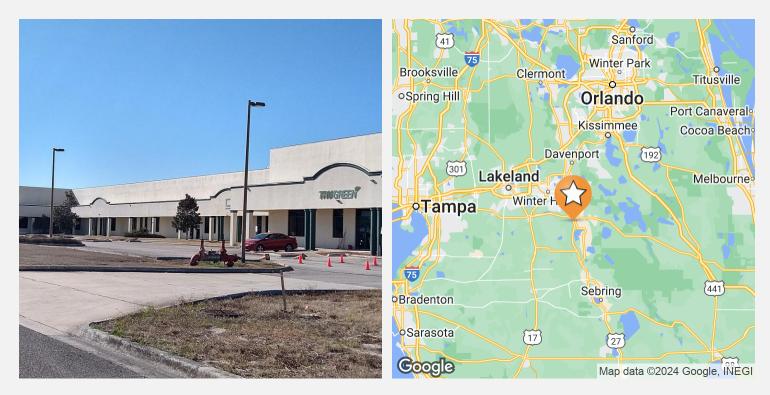

# **OFFERING SUMMARY**

| Available SF:  | 5,400     |
|----------------|-----------|
| Lease Rate:    | \$7.0 NNN |
| Year Built:    | 2006      |
| Building Size: | 50,000 SF |

#### PROPERTY OVERVIEW

This warehouse is located in Lake Wales Commerce & Technology Park (formerly Longleaf Business Park) and is approximately 5414 square feet. It may be divided into two 2704 square foot units. The building has a ceiling that starts at 24' and slopes to 21' in the back. TPO roof and virtually every kind of power available including 3 Phase. Parking is provided by the condo association making this ideal for office warehouse or showroom warehouse uses. Allowed uses include light manufacturing, distribution, professional and medical service businesses. This property is located on Hwy 27 less than 2 miles from State Rd. 60 and only 9 miles from the CSX Intermodal Facility. The owner is willing to divide.