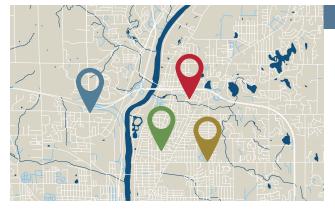

ILES</b> |
|----------------------|----------|-----------|----------------|
| Total Population     | 10,073   | 26,526    | 29,908         |
| Average Age          | 36.4     | 42.0      | 42.7           |
| Average Age (Male)   | 36.7     | 41.1      | 41.4           |
| Average Age (Female) | 37.8     | 43.3      | 44.3           |
| HOUSEHOLDS & INCOME  | 1 MILE   | 3 MILES   | 5 MILES        |
| Total Households     | 4,812    | 13,111    | 14,727         |
| # of Persons per HH  | 2.1      | 2.0       | 2.0            |
| Average HH Income    | \$47,999 | \$58,579  | \$60,847       |
| Average House Value  | \$90,629 | \$110,801 | \$116,908      |

\* Demographic data derived from 2020 ACS - US Census



**Legacy Commercial Property** 847.904.9200 info@legacypro.com

Presented By:





### **RETAIL DE NOVO EXPANSION**

We help retailers find locations that work for them to enable their growth strategy. We site select, purchase and develop quickly so our partner can focus on their operations. We have the ability to acquire and develop hard to find, "off-market" commercial real estate. With boots on the ground in over 20 states, our team is prepared to move quickly – we find sites fast, we build fast and we turnover fast. We've found and developed over 800 high-quality retail locations since 1948.

### **CASE STUDIES**



Towards the end of the Family Video era, Dollar General approached us with interest in a few select locations to lease. Dollar General coveted our properties' location, parking lots and track record of retail success. Five years after the first deal was