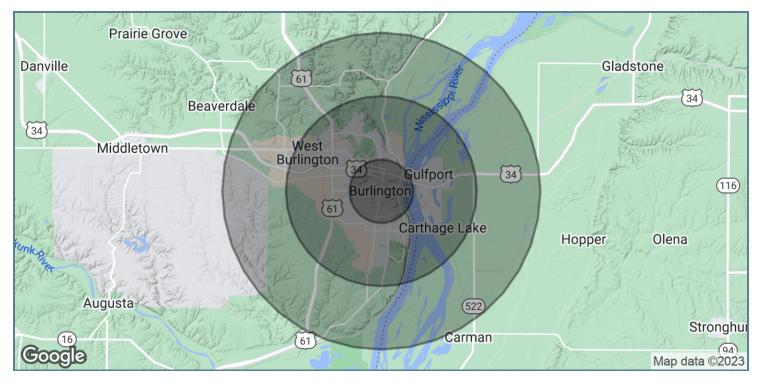

### **DEMOGRAPHICS MAP & REPORT**

| POPULATION           | 1 MILE   | 3 MILES   | <b>5 MILES</b> |
|----------------------|----------|-----------|----------------|
| Total Population     | 10,073   | 26,526    | 29,908         |
| Average Age          | 36.4     | 42.0      | 42.7           |
| Average Age (Male)   | 36.7     | 41.1      | 41.4           |
| Average Age (Female) | 37.8     | 43.3      | 44.3           |
| HOUSEHOLDS & INCOME  | 1 MILE   | 3 MILES   | 5 MILES        |
| Total Households     | 4,812    | 13,111    | 14,727         |
| # of Persons per HH  | 2.1      | 2.0       | 2.0            |
| Average HH Income    | \$47,999 | \$58,579  | \$60,847       |
| Average House Value  | \$90,629 | \$110,801 | \$116,908      |