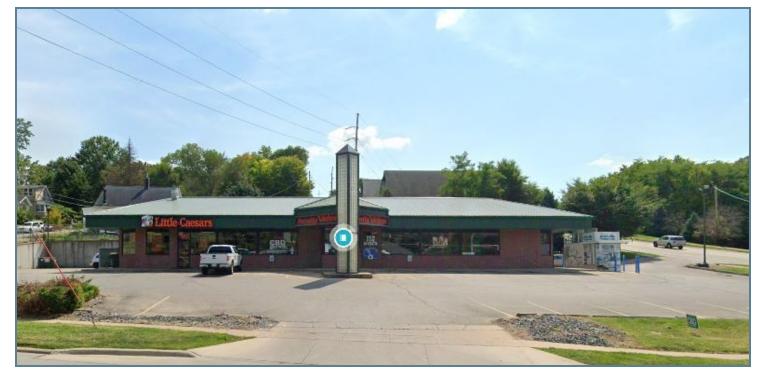

#### LOCATION DESCRIPTION

Legacy Commercial Property has commercial real estate available at 1015 DIVISION ST in Burlington, IA. This well-managed retail or office space has great visibility on the SE corner of Divison Street & S Central Avenue. The building is in an established area with excellent on-site parking, over 40 spaces. The 7,000 SF building sits near the heart of the Burlington business district and is ready for its next generation of retail. This property is a well-known retail staple of the Burlington community for years and offers landmark recognition & captivating signage. Give our Des Moines County commercial leasing agents a call at (847) 904-9200 to learn more about this prime leasing opportunity for a restaurant, fast food, health care center and more. This is the perfect opportunity to grow your business' footprint in Burlington.

### **1015 DIVISION ST.** 1015 DIVISION ST., BURLINGTON, IA 52601