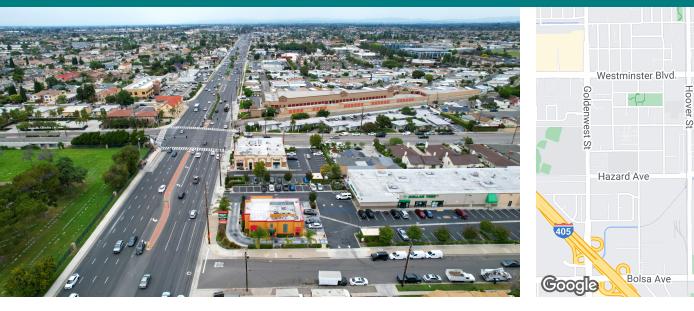

## **EXECUTIVE SUMMARY**

BEACH & HAZARD CENTER | 14502 BEACH BLVD, WESTMINSTER, CA 92683

**BROCHURE | PAGE 2** 

Newland

St

ANTERN

LAGE

Midway City

Westminster Blvd

Magnol

ia St

Map data ©2024 Google

#### **PROPERTY OVERVIEW**

Welcome to the Beach & Hazard Center retail plaza in Westminster - a prime location for your business! Situated on one of the busiest thoroughfares in Westminster, this property offers high visibility and excellent accessibility. With ample parking, modern design, and customizable spaces, it's perfect for retailers, restaurants, and service providers. Contact us today to schedule a tour and take your business to the next level!

#### **PROPERTY HIGHLIGHTS**

- +84,000 CDP (Beach at Hazard)
- Moments from both 405 and 22 Fwys
- Customizable retail spaces with ample parking
- Join Popeyes, Dollar Tree, & The Camp Transformation Center