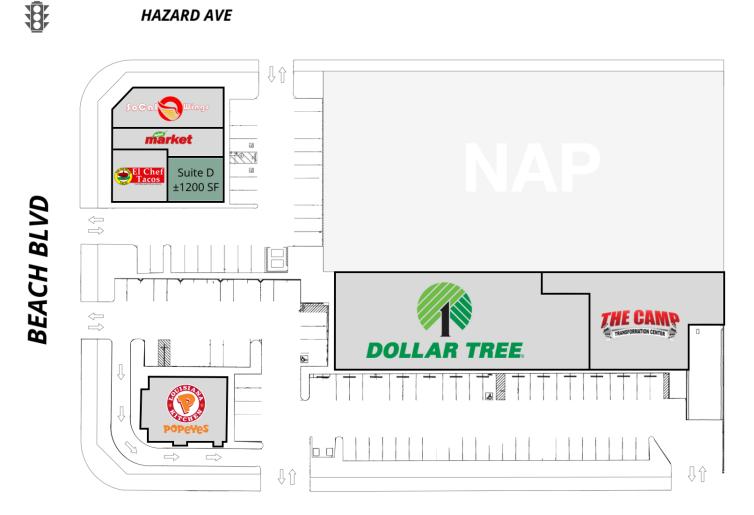

#### CBM1 LEASING **PLANS** BROKERAGE BEACH & HAZARD CENTER | 14502 BEACH BLVD, WESTMINSTER, CA 92683 INVESTMENTS

BROCHURE | PAGE 3

|                                          |           |          |                | ₿ наzа          | RD AVE         |                                                                          |                 |
|------------------------------------------|-----------|----------|----------------|-----------------|----------------|--------------------------------------------------------------------------|-----------------|
| <b>LEGEND</b><br>Available<br>Unavailabl | le        |          |                |                 |                | NAP                                                                      |                 |
| LEASE INF                                | ORMATION  |          |                |                 |                |                                                                          |                 |
| Lease Type                               | 2.        |          |                |                 | Est \$0.85 NNN | Lease Term:                                                              | Negotiable      |
| Total Space                              | e:        |          |                |                 | 1,200 SF       | Lease Rate:                                                              | \$2.25 SF/month |
| AVAILABLE                                | E SPACES  |          |                |                 |                |                                                                          |                 |
| SUITE                                    | TENANT    | SIZE     | ТҮРЕ           | RATE            | DESCRIPTIO     | N                                                                        |                 |
| Suite D                                  | Available | 1,200 SF | Est \$0.85 NNN | \$2.25 SF/month | *Lease rate s  | subject to other lease terms and conditions - Shell Shop Space Available |                 |