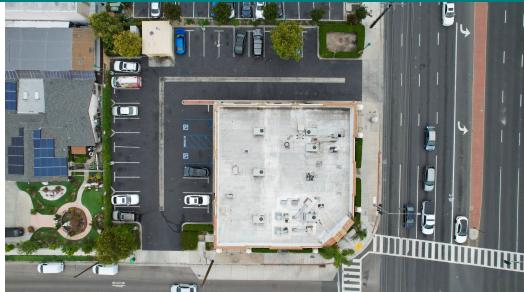

## **EXECUTIVE SUMMARY**

BEACH & HAZARD CENTER | 14502 BEACH BLVD, WESTMINSTER, CA 92683

**BROCHURE | PAGE 2** 

Newland

St

ANTERN

LAGE

Midway City

#### **OFFERING SUMMARY**

| Lease Rate:    | \$2.25 SF/month (Est \$0.85 NNN) |
|----------------|----------------------------------|
| Building Size: | 12,502 SF                        |
| Available SF:  | 1,200 SF                         |
| Zoning:        | C1                               |

#### **PROPERTY OVERVIEW**

Welcome to the Beach & Hazard Center retail plaza in Westminster - a prime location for your business! Situated on one of the busiest thoroughfares in Westminster, this property offers high visibility and excellent accessibility. With ample parking, modern design, and customizable spaces, it's perfect for retailers, restaurants, and service providers. Contact us today to schedule a tour and take your business to the next level!

#### **PROPERTY HIGHLIGHTS**

- +84,000 CDP (Beach at Hazard)
- Moments from both 405 and 22 Fwys
- Customizable retail spaces with ample parking
- Join Popeyes, Dollar Tree, & The Camp Transformation Center