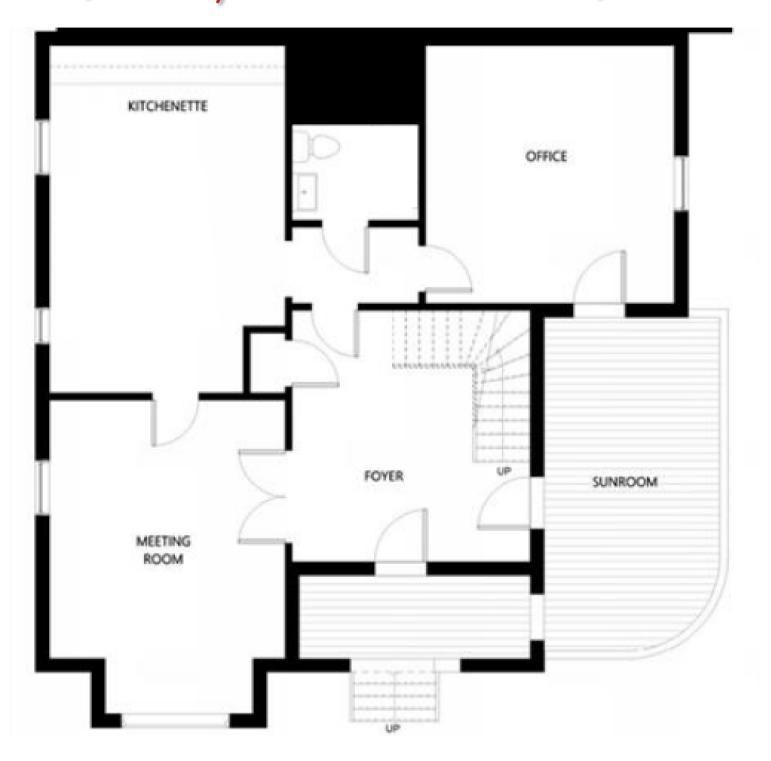

# squarefoot.ca

Sutton Group Incentive Realty Inc. Brokerage\*

- Lease: Starting at \$14.50/SF/Yr
- **Zoned**: C2-1
- Size: 2,452 SF
- TMI: \$8.01/SF/Yr (2023)
- Newly renovated office located downtown Barrie
- Main floor comprises of 1 office, large sunroom, boardroom, kitchen and washroom
- Second floor comprises of 4 offices, kitchenette and washroom
- 7 available parking spots and the Landlord will be resurfacing the backyard for extra parking

ain

W Jai oor

REALTOR MALS

econd oor

HORICON.

CLOSET

Exterior

NOT INTENDED TO SOLICIT THOSE ALREADY UNDER CONTRACT