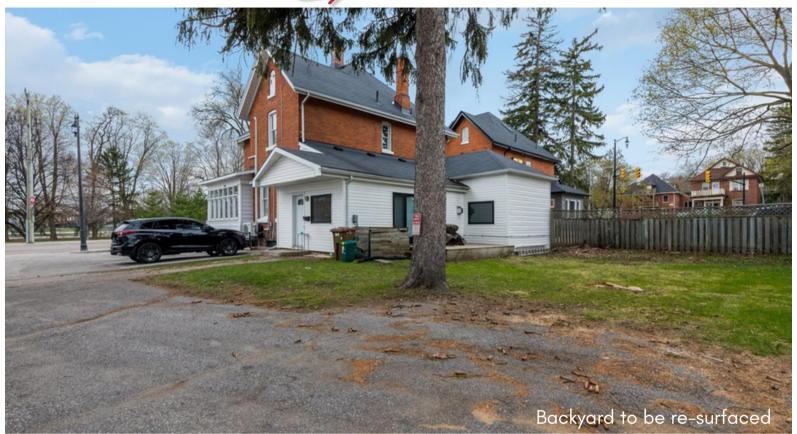

# squarefoot.ca

Sutton Group Incentive Realty Inc. Brokerage\*

- Lease: Starting at \$14.50/SF/Yr
- **Zoned**: C2-1
- Size: 2,452 SF
- TMI: \$8.01/SF/Yr (2023)
- Newly renovated office located downtown Barrie
- Main floor comprises of 1 office, large sunroom, boardroom, kitchen and washroom
- Second floor comprises of 4 offices, kitchenette and washroom
- 7 available parking spots and the Landlord will be resurfacing the backyard for extra parking