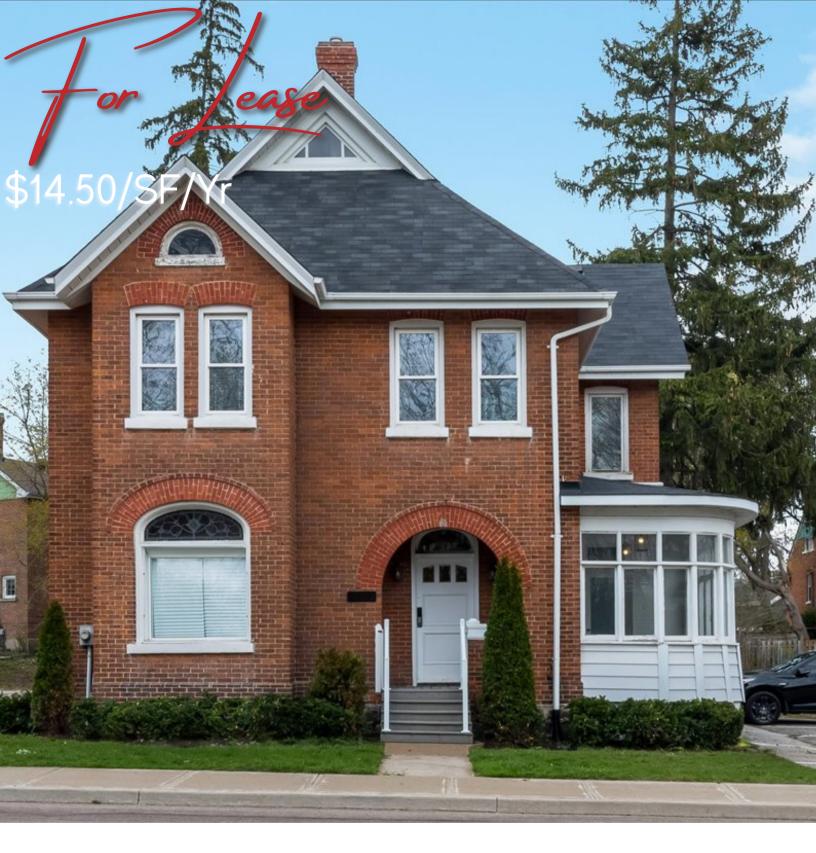

Toronto Street Barrie, ON MLS# S6053621

# squarefoot.ca

Sutton Group Incentive Realty Inc. Brokerage\*

- Lease: Starting at \$14.50/SF/Yr
- **Zoned**: C2-1
- Size: 2,452 SF
- TMI: \$8.01/SF/Yr (2023)
- Newly renovated office located downtown Barrie
- Main floor comprises of 1 office, large sunroom, boardroom, kitchen and washroom
- Second floor comprises of 4 offices, kitchenette and washroom
- 7 available parking spots and the Landlord will be resurfacing the backyard for extra parking