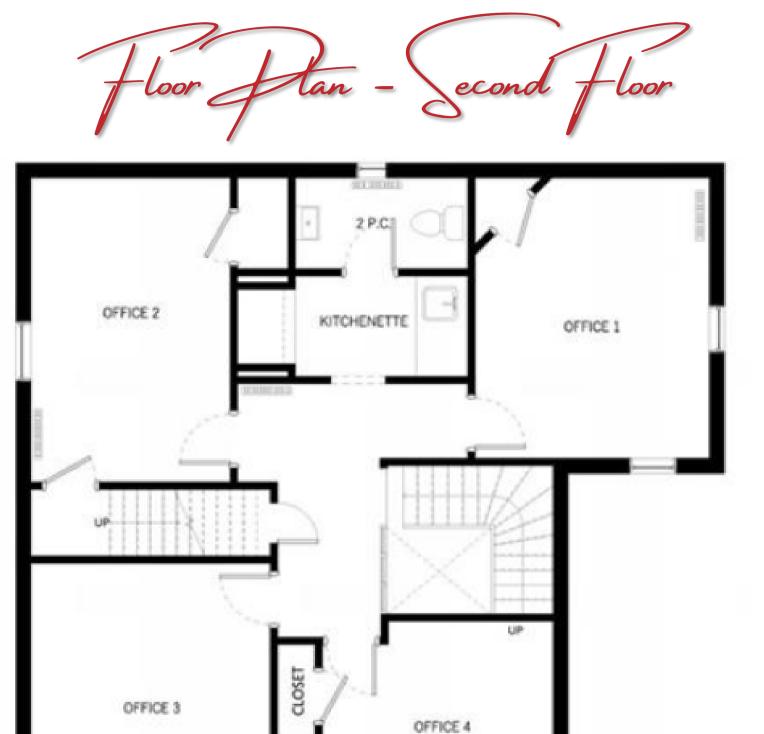

# squarefoot.ca

Sutton Group Incentive Realty Inc. Brokerage\*

- Lease: Starting at \$14.50/SF/Yr
- **Zoned**: C2-1
- Size: 2,452 SF
- TMI: \$8.01/SF/Yr (2023)
- Newly renovated office located downtown Barrie
- Main floor comprises of 1 office, large sunroom, boardroom, kitchen and washroom
- Second floor comprises of 4 offices, kitchenette and washroom
- 7 available parking spots and the Landlord will be resurfacing the backyard for extra parking

ain

W Jai oor

REALTOR MALS

econd oor

HORICON.

CLOSET

Exterior

NOT INTENDED TO SOLICIT THOSE ALREADY UNDER CONTRACT