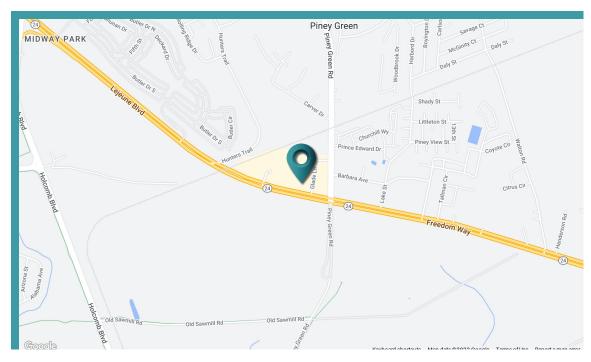

## 241 Freedom Way Jacksonville, SC 28544

| C              |             |
|----------------|-------------|
| BUILDING SIZE  | 10,438 SF   |
| SALE PRICE     | \$2,400,000 |
| ACREAGE'       | 0.99 Acres  |
| BUILDING CLASS | А           |
| YEAR RENOVATED | 2017        |
| ZONING         | CC-CC       |
|                |             |