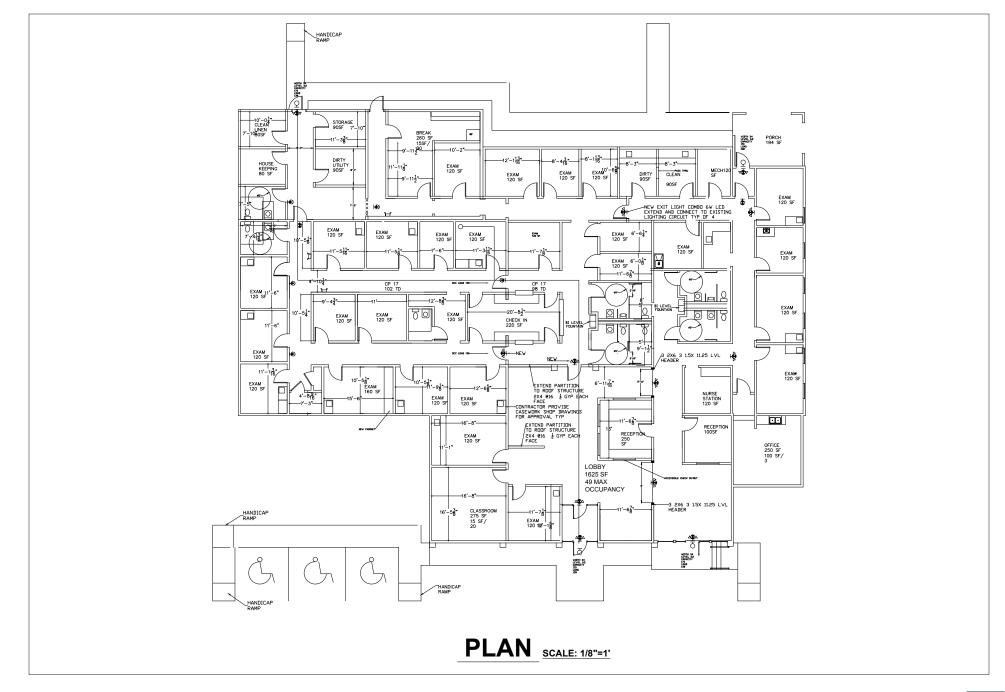

## 241 Freedom Way Jacksonville, SC 28544

| C              |             |
|----------------|-------------|
| BUILDING SIZE  | 10,438 SF   |
| SALE PRICE     | \$2,400,000 |
| ACREAGE'       | 0.99 Acres  |
| BUILDING CLASS | А           |
| YEAR RENOVATED | 2017        |
| ZONING         | CC-CC       |
|                |             |