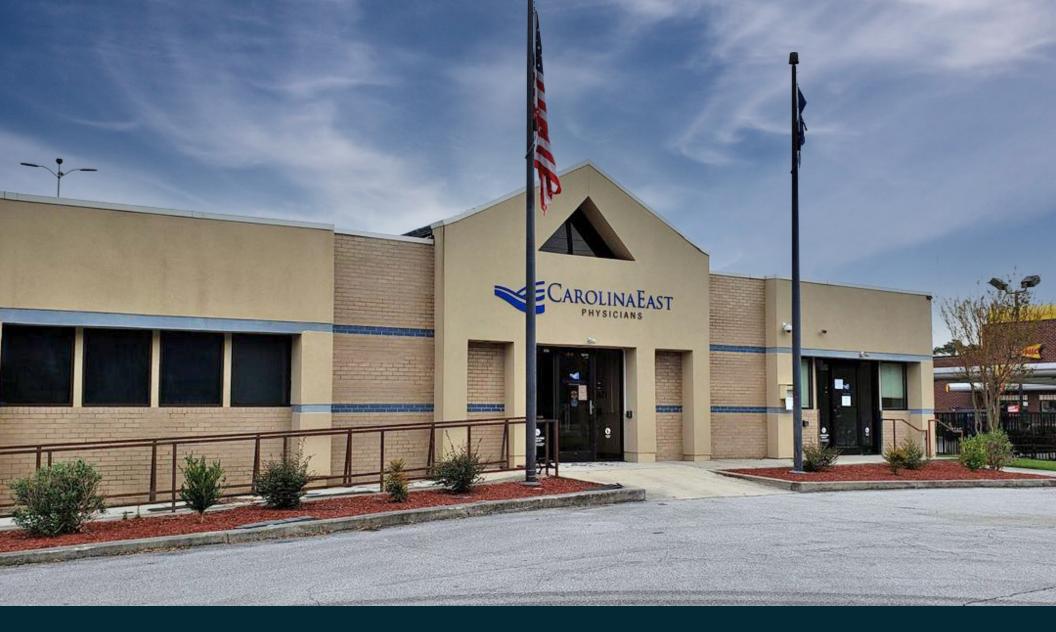

Medical Building For Sale. Currently under a NNN Lease with large medical practice. Entire building renovated in 2017. New roof installed in 2020. Owner is Broker.

## 241 Freedom Way Jacksonville, SC 28544

| C              |             |
|----------------|-------------|
| BUILDING SIZE  | 10,438 SF   |
| SALE PRICE     | \$2,400,000 |
| ACREAGE'       | 0.99 Acres  |
| BUILDING CLASS | А           |
| YEAR RENOVATED | 2017        |
| ZONING         | CC-CC       |
|                |             |