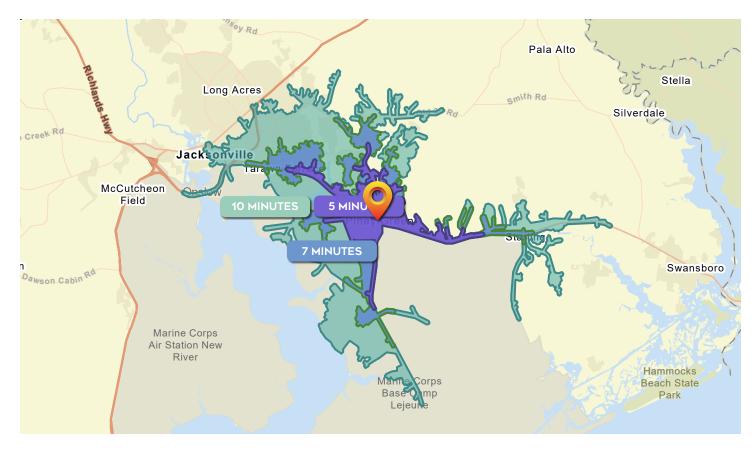

| DEMOGRAPHICS      | <b>5 MINUTES</b> | 7 MINUTES | <b>10 MINUTES</b> |
|-------------------|------------------|-----------|-------------------|
| Total Population  | 3,738            | 9,126     | 33,543            |
| Average Age       | 28.5             | 26.8      | 24.7              |
| Households        | 1,454            | 3,795     | 10,729            |
| Average HH Size   | 2.51             | 2.40      | 2.59              |
| Median HH Income  | \$60,615         | \$50,113  | \$50,479          |
| Average HH Income | \$73,276         | \$63,256  | \$68,141          |
| Per Capita Income | \$28,914         | \$26,241  | \$23,377          |