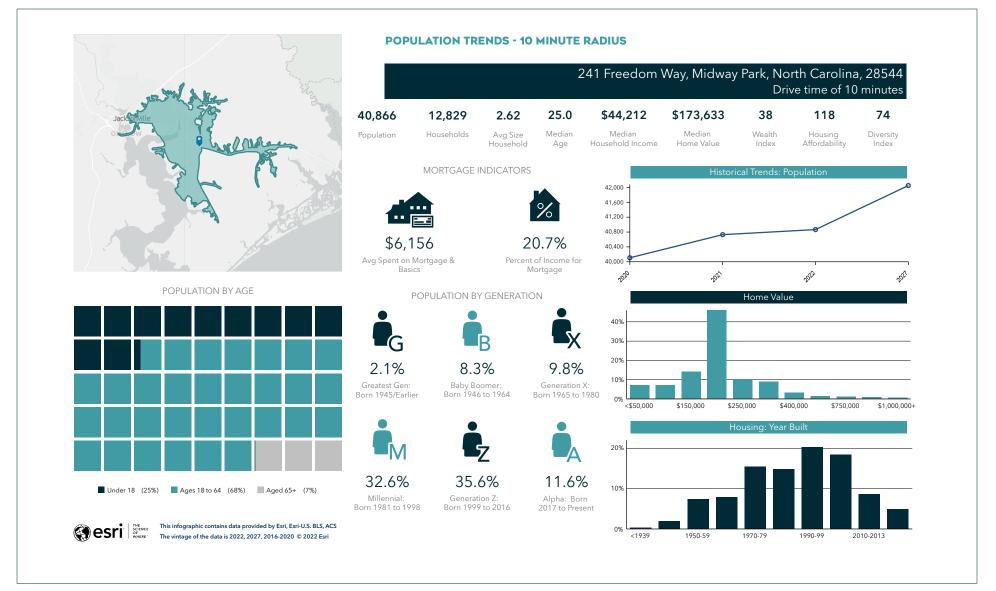

| DEMOGRAPHICS      | <b>5 MINUTES</b> | 7 MINUTES | <b>10 MINUTES</b> |
|-------------------|------------------|-----------|-------------------|
| Total Population  | 3,738            | 9,126     | 33,543            |
| Average Age       | 28.5             | 26.8      | 24.7              |
| Households        | 1,454            | 3,795     | 10,729            |
| Average HH Size   | 2.51             | 2.40      | 2.59              |
| Median HH Income  | \$60,615         | \$50,113  | \$50,479          |
| Average HH Income | \$73,276         | \$63,256  | \$68,141          |
| Per Capita Income | \$28,914         | \$26,241  | \$23,377          |

Source: Esri forecasts for 2023 and 2028. U.S. Census Bureau 2020 decennial Census in 2020 geographies.

SALE INVESTMENT PROPERTY - MEDICAL BUILDING WITH NNN LEASE

MARTIN ARAGONA 910 389 8478 martin.aragona@scpcommercial.com