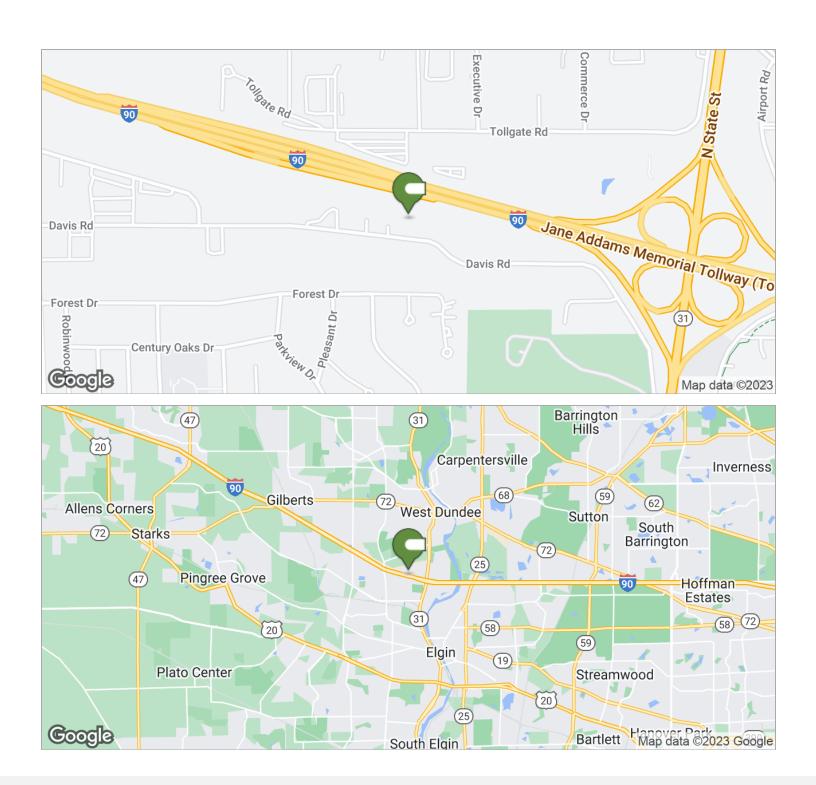

DITIONAL PHOTOS

# 920 Davis Road

Elgin, IL 60123

Office Property For Lease







for more information contact: **Kevin J. O'Donnell** Managing Broker t: 630.444.0444 e: kevin@odcre.com

ADDITIONAL PHOTOS

# 920 Davis Road

Elgin, IL 60123

Office Property For Lease





for more information contact: **Kevin J. O'Donnell** Managing Broker t: 630.444.0444 e: kevin@odcre.com

# 920 Davis Road

Elgin, IL 60123

Office Property For Lease

Suite 107 2,792 SF



# 920 Davis Road

Elgin, IL 60123

Office Property For Lease

Suite 204 4,704 SF



# 920 Davis Road

Elgin, IL 60123

Office Property For Lease

Suite 307 3,861 SF



# 920 Davis Road

Elgin, IL 60123

Office Property For Lease

Suite 310 1,986 SF



#### LOCATION MAPS

### 920 Davis Road

Elgin, IL 60123

Office Property For Lease



for more information contact: **Kevin J. O'Donnell** Managing Broker t: 630.444.0444 e: kevin@odcre.com



### 920 Davis Road

Elgin, IL 60123

Office Property For Lease



| POPULATION                           | 1 MILE          | 5 MILES               | 10 MILES            |
|--------------------------------------|-----------------|-----------------------|---------------------|
| TOTAL POPULATION                     | 5,698           | 185,008               | 472,447             |
| MEDIAN AGE                           | 36.4            | 33.1                  | 34.9                |
| MEDIAN AGE (MALE)                    | 34.3            | 32.1                  | 34.2                |
| MEDIAN AGE (FEMALE)                  | 38.2            | 34.4                  | 35.7