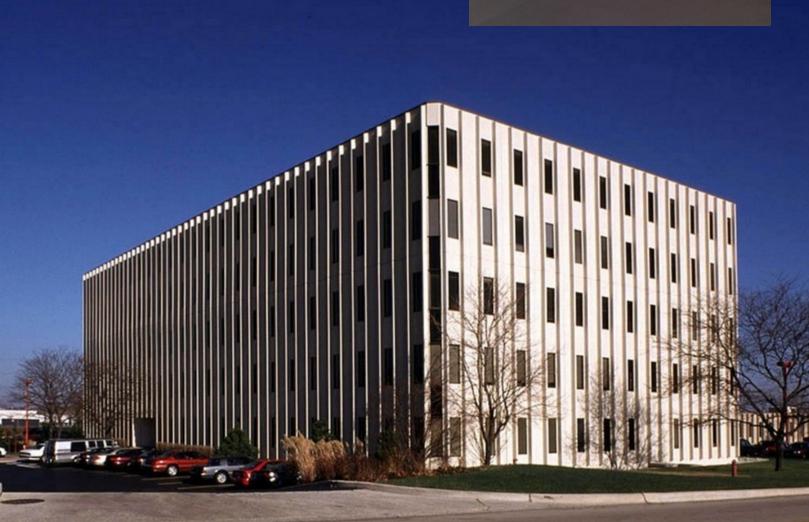

#### 920 Davis Road

Elgin, IL 60123

Office Property For Lease

#### **OFFERING SUMMARY**

**Available SF:** 1,000 - 18,500 SF

Lease Rate: \$14.00 SF/yr (Gross)

Building Size: 92,500 SF

#### **PROPERTY HIGHLIGHTS**

- Located just off I-90 four-way interchange at Route 31
- Signage on building facing I-90 available
- · Premium professional setting
- Spaces available immediately in move-in condition
- Abundant parking
- Nearby amenities include dining and shopping
- · Can accomodate a full-floor user
- LOW GROSS RATE