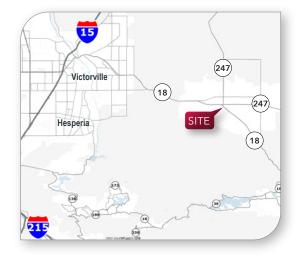

### S.E. CORNER CRYSTAL CREEK & AGATE ROADS, LUCERNE VALLEY, CALIFORNIA

#### **PROPERTY HIGHLIGHTS**

- ±2 miles s/o Highways 18 & 247 (Old Woman Springs Road) Intersection
- Zoning LV / RL-20 (Rural Living, 20 acre minimum)
- Crystal Creek Road Paved to Site
- ±1/2 mile wide Aquifer, ±600 feet below Property Surface
- Electric & Telephone Utilities on South Property Line