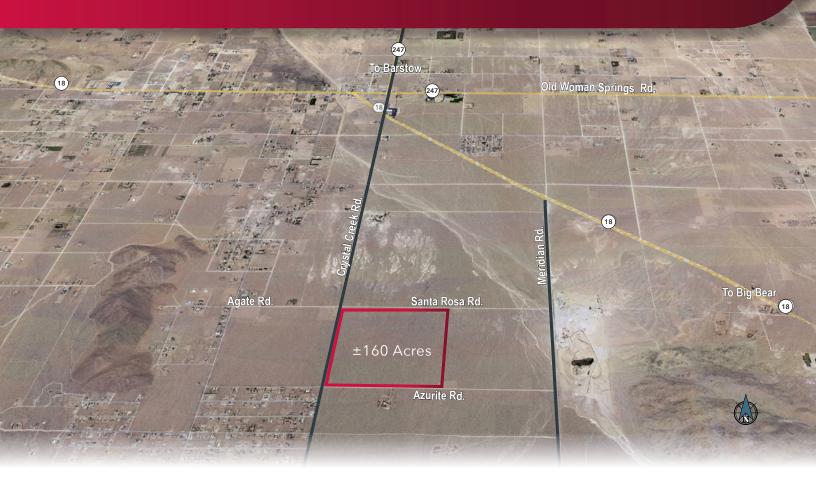

### S.E. CORNER CRYSTAL CREEK & AGATE ROADS, LUCERNE VALLEY, CALIFORNIA

#### **PROPERTY HIGHLIGHTS**

- ±2 miles s/o Highways 18 & 247 (Old Woman Springs Road) Intersection
- Zoning LV / RL-20 (Rural Living, 20 acre minimum)
- Crystal Creek Road Paved to Site
- ±1/2 mile wide Aquifer, ±600 feet below Property Surface
- Electric & Telephone Utilities on South Property Line