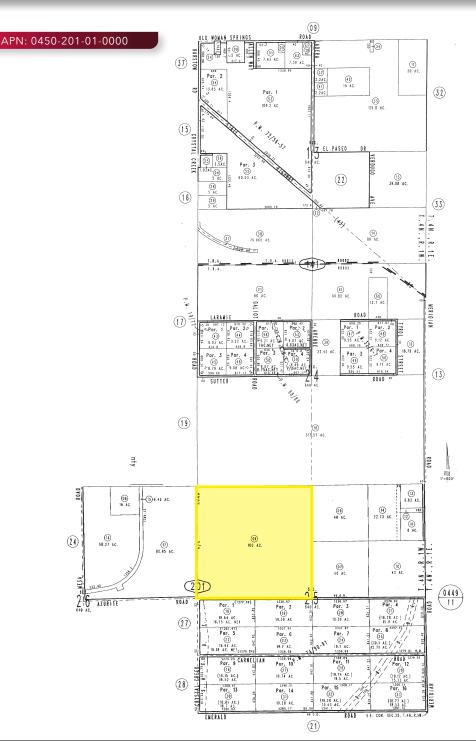

### S.E. CORNER CRYSTAL CREEK & AGATE ROADS, LUCERNE VALLEY, CALIFORNIA

#### **PROPERTY HIGHLIGHTS**

- ±2 miles s/o Highways 18 & 247 (Old Woman Springs Road) Intersection
- Zoning LV / RL-20 (Rural Living, 20 acre minimum)
- Crystal Creek Road Paved to Site
- ±1/2 mile wide Aquifer, ±600 feet below Property Surface
- Electric & Telephone Utilities on South Property Line