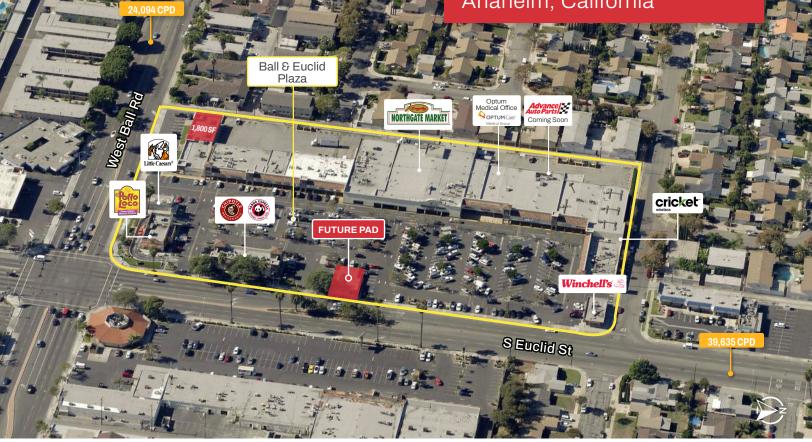

### Property Highlights:

- Successful Anaheim Neighborhood Center Anchored by Northgate Markets, Optum Medical Group, Advance Auto Parts(Coming Soon) El Pollo Loco, Chipotle Mexican Grill, Panda Express & Winchell's Donuts
- Available Space:
  - 1,800 SF of Inline Space
  - 1,600 SF 2,000 SF Future Pad Opportunity
- Major Signalized Intersection with Visibility and Access to Both Euclid St. & Ball Rd.
- · Prominent Building and Pylon Signage

| Traffic Count |            |
|---------------|------------|
| Euclid St.    | 39,635 CPD |
| Ball Rd.      | 24,094 CPD |
| Total         | 63,729 CPD |