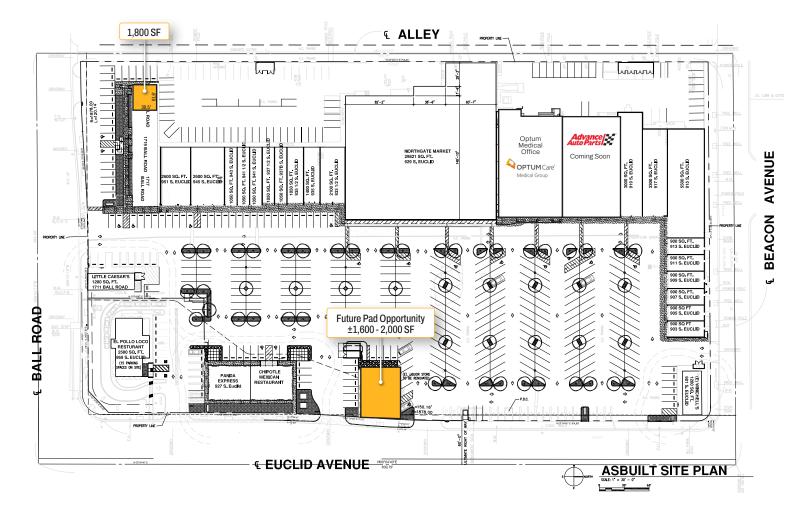

## Site Plan

NOTE - Interior Dimensions Noted: Actual square footage will be based on measurements to center of demising wall

For More Information:

Steven H. Weiss

Executive Vice President sweiss@naicapital.com D 818.905.2400 x 1634 Cal DRE Lic. #00680554 NAI Capital Commercial 15821 Ventura Blvd., Suite 320 Encino, California 91436 FAX 818.905.2425 naicapital.com No warranty, express or implied, is made as to the accuracy of the information contained herein. This information is submitted subject to errors, omissions, change of price, rental or other conditions, withdrawal without notice, and is subject to any special listing conditions imposed by our principals. Cooperating brokers, buyers, lenants and other parties who receive this document should not rely on it, but should use it as a starting point of analysis, and should independently confirm the accuracy of the information contained herein through a due diligence review of the books, records, files and documents that constitute reliable sources of the information described herein. Logos are for identification purposes only and may be trademarks of their respective companies. NAI Capital, Inc. Cal DRE Lic. #02130474.