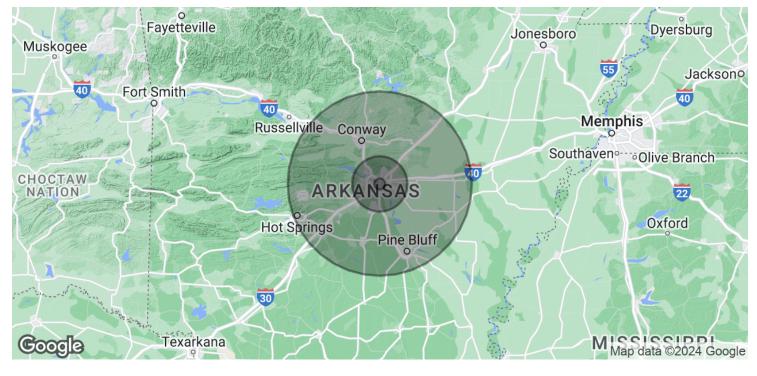

| POPULATION           | 3 MILES | 15 MILES | 50 MILES |
|----------------------|---------|----------|----------|
| Total Population     | 46,522  | 408,119  | 996,075  |
| Average age          | 36.6    | 37.9     | 39.0     |
| Average age (Male)   | 35.4    | 36.1     | 37.4     |
| Average age (Female) | 38.7    | 39.2     | 40.2     |

| HOUSEHOLDS & INCOME | 3 MILES   | 15 MILES  | 50 MILES  |
|---------------------|-----------|-----------|-----------|
| Total households    | 27,193    | 190,878   | 448,676   |
| # of persons per HH | 1.7       | 2.1       | 2.2       |
| Average HH income   | \$51,649  | \$68,437  | \$63,739  |
| Average house value | \$178,487 | \$170,558 | \$158,130 |

<sup>\*</sup> Demographic data derived from 2020 ACS - US Census

O: 501.329.4468 C: 501.329.4468

greg\_nabholz@nabprop.com

Nabholz Properties | 700 Front Street | Suite 101 | Conway, AR 72032 | 501.329.4468 | nabprop.com