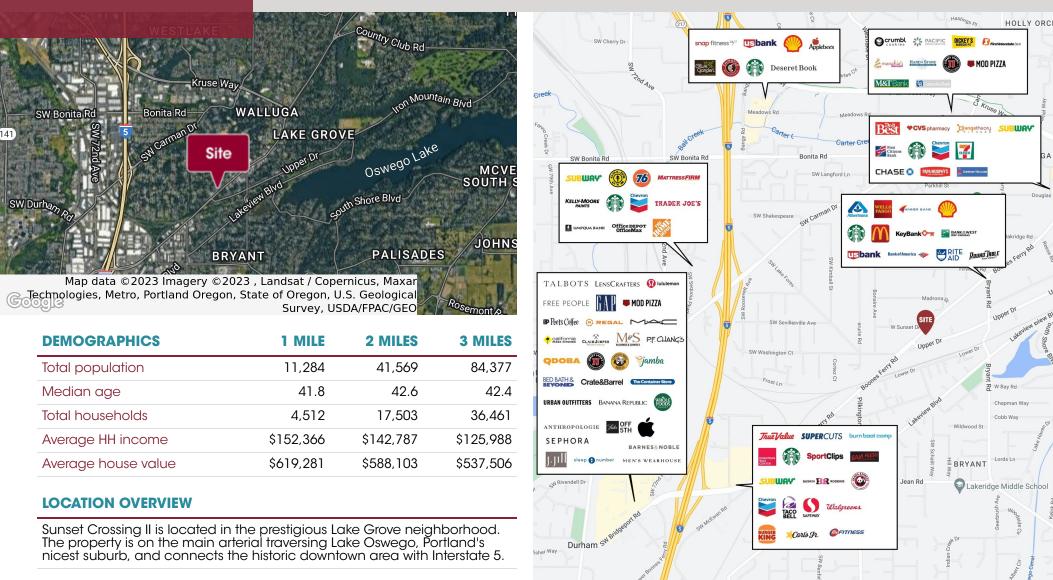

#### **PROPERTY DESCRIPTION**

Sunset Crossing II is a unique fully leased investment opportunity in Portland's best suburban market. Significant recent street and neighborhood investments have been completed by the city and new construction continues to progress within the neighboring commercial corridor.