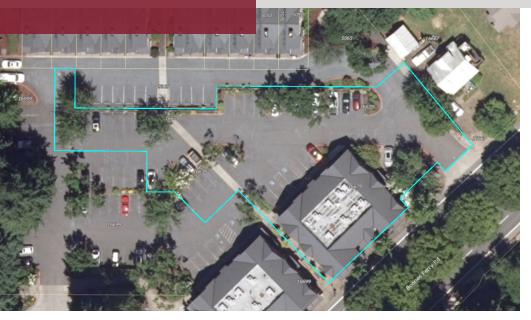

### 16679 Boones Ferry Road, Lake Oswego, OR 97035

#### **PROPERTY DESCRIPTION**

Sunset Crossing II is a unique fully leased investment opportunity in Portland's best suburban market. Significant recent street and neighborhood investments have been completed by the city and new construction continues to progress within the neighboring commercial corridor.