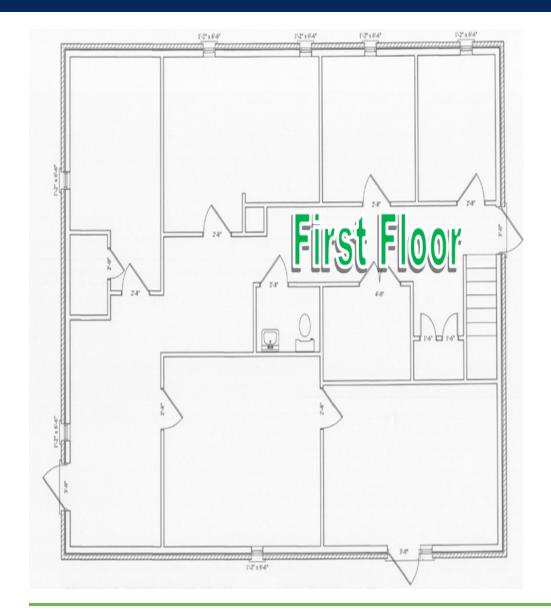

## 444 S HULL ST

## **MONTGOMERY, AL 36104**

# **Executive Summary**





#### **OFFERING SUMMARY**

Sale Price: \$229,000

Lot Size: 0.29 Acres

Year Built: 1968

Building Size: 2,466

Zoning: T4-R

Price / SF: \$92.86

### **PROPERTY HIGHLIGHTS**

- Office Located in Downtown Montgomery
- · Newly Renovated
- On-site Parking For Employees & Customers
- Convenient to Downtown Amenities

- Within minutes from Jackson Hospital, Alabama State University & Huntingdon College
- 0.7± Miles From Troy University Montgomery
- 0.9± Miles from I-85
- 3.3± Miles From Maxwell Air Force Base: Serving 25,000
  Active Duty, Guard, Reserves, Contractors, and Retirees.
  The Air Force University is attended by over 20,000 annually





# **Floor Plans**

## **MONTGOMERY, AL 36104**





### JON MASTERS, CCIM

334.387.2724 Jmasters@mcrmpm.com

### **MOORE COMPANY REALTY**



# 444 S HULL ST

# **Interior Photos**

# MONTGOMERY, AL 36104













## JON MASTERS, CCIM

334.387.2724 Jmasters@mcrmpm.com

## MOORE COMPANY REALTY

312 Catoma St #200, Montgomery, AL 36104 334.262.1958 | moorecompanyrealty.com



# 444 S HULL ST

## **MONTGOMERY, AL 36104**

# **Demographics Map & Report**



| POPULATION           | 1 MILE | 5 MILES | 10 MILES |
|----------------------|--------|---------|----------|
| Total Population     | 6,672  | 106,183 | 218,075  |
| Average Age          | 32.3   | 37.7    | 37.3     |
| Average Age (Male)   | 31.8   | 34.0    | 34.5     |
| Average Age (Female) | 36.5   | 40.3    | 39.3     |
| HOUSEHOLDS & INCOME  | 1 MILE | 5 MILES | 10 MILES |

|