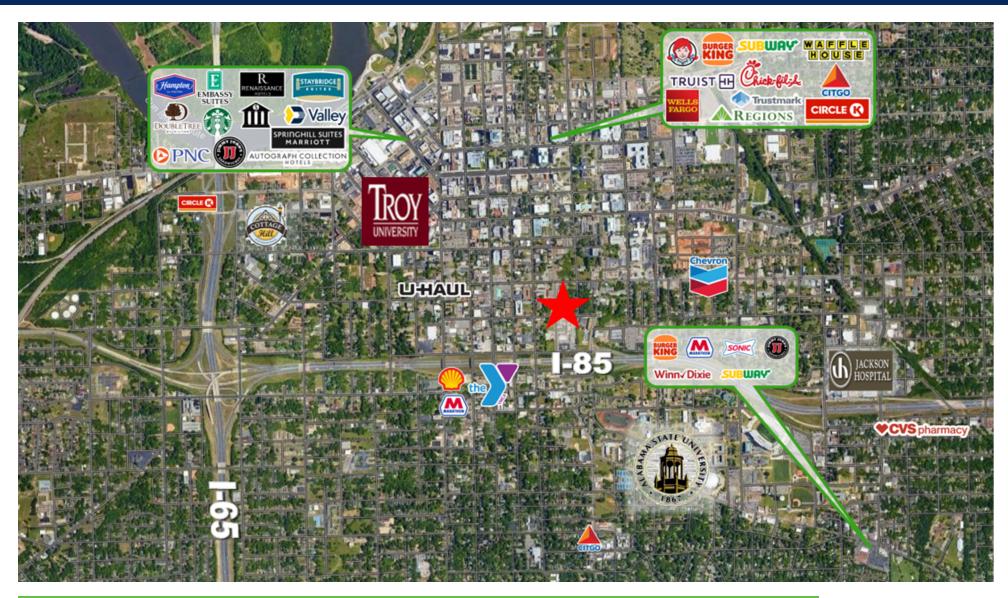

# **Executive Summary**

### **PROPERTY HIGHLIGHTS**

- Office Located in Downtown Montgomery
- · Newly Renovated
- On-site Parking For Employees & Customers
- Convenient to Downtown Amenities

- Within minutes from Jackson Hospital, Alabama State University & Huntingdon College
- 0.7± Miles From Troy University Montgomery
- 0.9± Miles from I-85
- 3.3± Miles From Maxwell Air Force Base: Serving 25,000
  Active Duty, Guard, Reserves, Contractors, and Retirees.
  The Air Force University is attended by over 20,000 annually