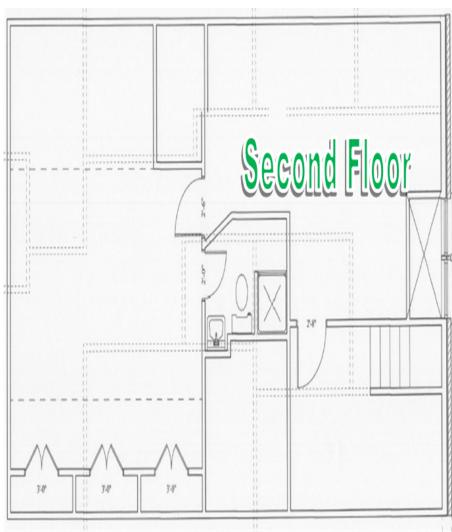

## 444 S HULL ST

## **MONTGOMERY, AL 36104**

# **Executive Summary**





#### **OFFERING SUMMARY**

Sale Price: \$229,000

Lot Size: 0.29 Acres

Year Built: 1968

Building Size: 2,466

Zoning: T4-R

Price / SF: \$92.86

### **PROPERTY HIGHLIGHTS**

- Office Located in Downtown Montgomery
- · Newly Renovated
- On-site Parking For Employees & Customers
- Convenient to Downtown Amenities

- Within minutes from Jackson Hospital, Alabama State University & Huntingdon College
- 0.7± Miles From Troy University Montgomery
- 0.9± Miles from I-85
- 3.3± Miles From Maxwell Air Force Base: Serving 25,000
  Active Duty, Guard, Reserves, Contractors, and Retirees.
  The Air Force University is attended by over 20,000 annually





# **Floor Plans**

## **MONTGOMERY, AL 36104**





### JON MASTERS, CCIM

334.387.2724 Jmasters@mcrmpm.com

### **MOORE COMPANY REALTY**



# 444 S HULL ST

# **Interior Photos**

# MONTGOMERY, AL 36104













## JON MASTERS, CCIM

334.387.2724 Jmasters@mcrmpm.com

## MOORE COMPANY REALTY

312 Catoma St #200, Montgomery, AL 36104 334.262.1958 | moorecompanyrealty.com



# 444 S HULL ST

## **MONTGOMERY, AL 36104**

# **Demographics Map & Report**



| POPULATION           | 1 MILE | 5 MILES | 10 MILES |
|----------------------|--------|---------|----------|
| Total Population     | 6,672  | 106,183 | 218,075  |
| Average Age          | 32.3   | 37.7    | 37.3     |
| Average Age (Male)   | 31.8   | 34.0    | 34.5     |
| Average Age (Female) | 36.5   | 40.3    | 39.3     |
| HOUSEHOLDS & INCOME  | 1 MILE | 5 MILES | 10 MILES |

| H