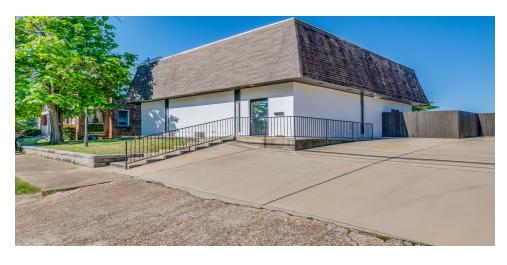

# **Executive Summary**

#### **OFFERING SUMMARY**

Sale Price: \$229,000

Lot Size: 0.29 Acres

Year Built: 1968

Building Size: 2,466

Zoning: T4-R

Price / SF: \$92.86

### **PROPERTY HIGHLIGHTS**

- Office Located in Downtown Montgomery
- · Newly Renovated
- On-site Parking For Employees & Customers
- Convenient to Downtown Amenities

- Within minutes from Jackson Hospital, Alabama State University & Huntingdon College
- 0.7± Miles From Troy University Montgomery
- 0.9± Miles from I-85
- 3.3± Miles From Maxwell Air Force Base: Serving 25,000
  Active Duty, Guard, Reserves, Contractors, and Retirees.
  The Air Force University is attended by over 20,000 annually