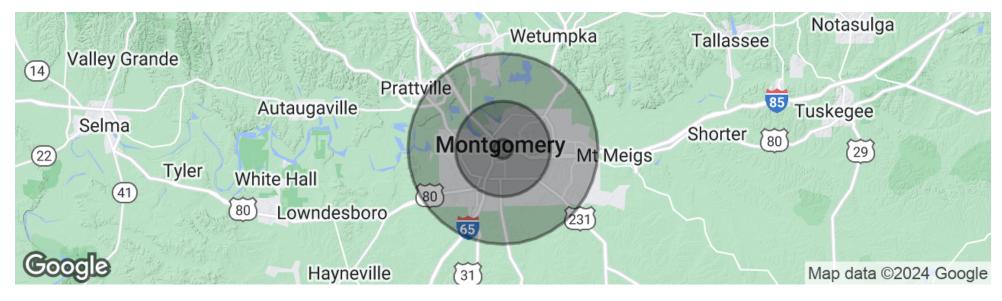

# **Demographics Map & Report**

| POPULATION           | 1 MILE | 5 MILES | 10 MILES |
|----------------------|--------|---------|----------|
| Total Population     | 6,672  | 106,183 | 218,075  |
| Average Age          | 32.3   | 37.7    | 37.3     |
| Average Age (Male)   | 31.8   | 34.0    | 34.5     |
| Average Age (Female) | 36.5   | 40.3    | 39.3     |
| HOUSEHOLDS & INCOME  | 1 MILE | 5 MILES | 10 MILES |

| HOUSEHOLDS & INCOME | IMILE    | 5 MILES   | IU MILES  |
|---------------------|----------|-----------|-----------|
| Total Households    | 3,258    | 51,056    | 101,641   |
| # of Persons per HH | 2.0      | 2.1       | 2.1       |
| Average HH Income   | \$33,195 | \$48,942  | \$58,712  |
| Average House Value | \$97,085 | \$109,777 | \$129,643 |

<sup>\*</sup> Demographic data derived from 2020 ACS - US Census

JON MASTERS, CCIM

334.387.2724 Jmasters@mcrmpm.com