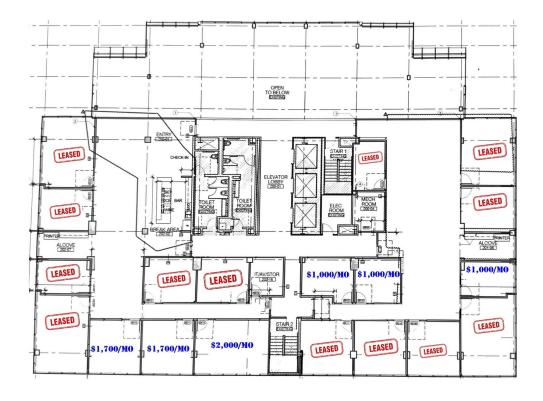

#### **LEASE INFORMATION**

Lease Type: Total Space: Gross 150 - 300 SF Lease Term:

Lease Rate:

12 months

\$1,000.00 - \$2,000.00 per

#### **AVAILABLE SPACES**

| SUITE         | TENANT    | SIZE (SF) | LEASE TYPE | LEASE RATE        | DESCRIPTION                                                        |
|---------------|-----------|-----------|------------|-------------------|--------------------------------------------------------------------|
| #10   \$1,700 | Available | 250 SF    | Gross      | \$1,700 per month | Premium 14'x14' suite located on the permitter glass line.         |
| #11   \$1,700 | Available | 250 SF    | Gross      | \$1,700 per month | Premium 14'x14' suite located on the permitter glass line.         |
| #7   \$1,000  | Available | 150 SF    | Gross      | \$1,000 per month | Suite located on the permitter glass line.                         |
| #13   \$1,000 | Available | 200 SF    | Gross      | \$1,000 per month | Interior Suite                                                     |
| #14   \$1,000 | Available | 200 SF    | Gross      | \$1,000 per month | Interior Suite                                                     |
| #12   \$2,000 | Available | 300 SF    | Gross      | \$2,000 per month | Ultra Premium oversized suite located on the permitter glass line. |