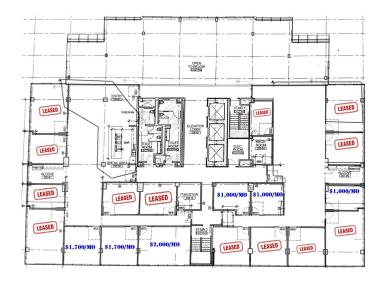

#### **LEASE INFORMATION**

Lease Type: Total Space: Gross 150 - 300 SF Lease Term:

Lease Rate:

12 months

\$1,000.00 - \$2,000.00 per

#### **AVAILABLE SPACES**

| SUITE         | TENANT    | SIZE (SF) | LEASE TYPE | LEASE RATE        | DESCRIPTION                                                        |
|---------------|-----------|-----------|------------|-------------------|--------------------------------------------------------------------|
| #10   \$1,700 | Available | 250 SF    | Gross      | \$1,700 per month | Premium 14'x14' suite located on the permitter glass line.         |
| #11   \$1,700 | Available | 250 SF    | Gross      | \$1,700 per month | Premium 14'x14' suite located on the permitter glass line.         |
| #7   \$1,000  | Available | 150 SF    | Gross      | \$1,000 per month | Suite located on the permitter glass line.                         |
| #13   \$1,000 | Available | 200 SF    | Gross      | \$1,000 per month | Interior Suite                                                     |
| #14   \$1,000 | Available | 200 SF    | Gross      | \$1,000 per month | Interior Suite                                                     |
| #12   \$2,000 | Available | 300 SF    | Gross      | \$2,000 per month | Ultra Premium oversized suite located on the permitter glass line. |