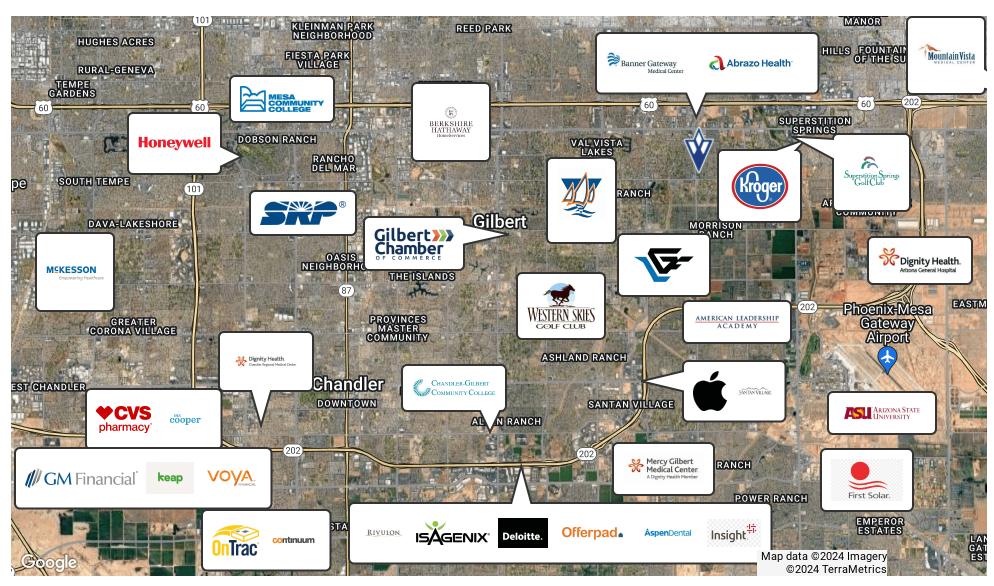

### PROPERTY DESCRIPTION

Experience the epitome of prime commercial real estate at this exceptional property in Gilbert, AZ. Boasting a strategic location at the intersection of Guadalupe Road and Higley Road, this space offers unparalleled visibility and accessibility. With a dense population of residents boasting disposable incomes, this location presents an opportunity for retail success. The property's proximity just 1 mile south of Highway 60 further enhances its accessibility and exposure to potential customers. Additionally, with continued residential growth in the area, tenants can tap into a steadily expanding customer base. Don't miss the chance to secure a coveted spot at this sought-after location, perfectly positioned for business prosperity.