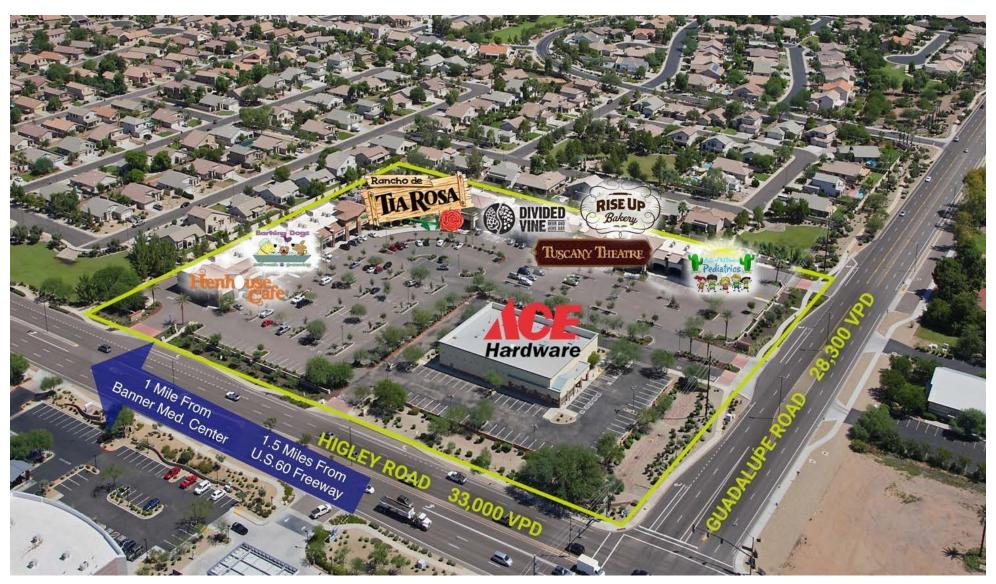

### PROPERTY DESCRIPTION

Experience the epitome of prime commercial real estate at this exceptional property in Gilbert, AZ. Boasting a strategic location at the intersection of Guadalupe Road and Higley Road, this space offers unparalleled visibility and accessibility. With a dense population of residents boasting disposable incomes, this location presents an opportunity for retail success. The property's proximity just 1 mile south of Highway 60 further enhances its accessibility and exposure to potential customers. Additionally, with continued residential growth in the area, tenants can tap into a steadily expanding customer base. Don't miss the chance to secure a coveted spot at this sought-after location, perfectly positioned for business prosperity.

### **PROPERTY HIGHLIGHTS**

- Prime intersection location at Guadalupe Road and Higley Road. Proximity to Ace Hardware for increased foot traffic. Dense population with strong disposable incomes. Conveniently situated just 1 mile south of Highway 60. Opportunity to tap into continued residential growth in the area. High visibility for maximum exposure to potential customers. Accessible to a large customer base from surrounding neighborhoods.
- Ideal for businesses seeking a thriving retail environment. Prominent signage opportunities for heightened brand visibility. Ample parking for customer convenience. Well-suited for retail and service-oriented businesses. Proximity to major roadways for easy accessibility. Efficient layout conducive to various retail concepts. Surrounded by a mix of residential and commercial developments.