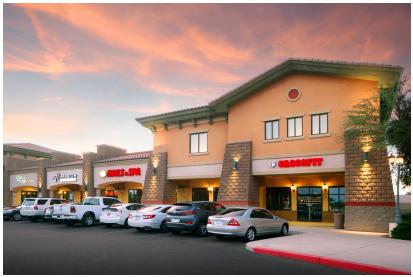

### PROPERTY DESCRIPTION

Experience the epitome of prime commercial real estate at this exceptional property in Gilbert, AZ. Boasting a strategic location at the intersection of Guadalupe Road and Higley Road, this space offers unparalleled visibility and accessibility. With a dense population of residents boasting disposable incomes, this location presents an opportunity for retail success. The property's proximity just 1 mile south of Highway 60 further enhances its accessibility and exposure to potential customers. Additionally, with continued residential growth in the area, tenants can tap into a steadily expanding customer base. Don't miss the chance to secure a coveted spot at this sought-after location, perfectly positioned for business prosperity.

### **PROPERTY HIGHLIGHTS**

- Prime intersection location at Guadalupe Road and Higley Road. Proximity to Ace Hardware for increased foot traffic. Dense population with strong disposable incomes. Conveniently situated just 1 mile south of Highway 60. Opportunity to tap into continued residential growth in the area. High visibility for maximum exposure to potential customers. Accessible to a large customer base from surrounding neighborhoods.
- Ideal for businesses seeking a thriving retail environment. Prominent signage opportunities for heightened brand visibility. Ample parking for customer convenience. Well-suited for retail and service-oriented businesses. Proximity to major roadways for easy accessibility. Efficient layout conducive to various retail concepts. Surrounded by a mix of residential and commercial developments.

### **OFFERING SUMMARY**

| Available SF:     | 5,059 SF                                              |
|-------------------|-------------------------------------------------------|
| Building Size:    | 49,415 SF                                             |
| Vehicles Per Day: | 61,300                                                |
| Major Tenants:    | ACE Hardware, Rise Up Bakery, Tia Rosa, Henhouse Cafe |