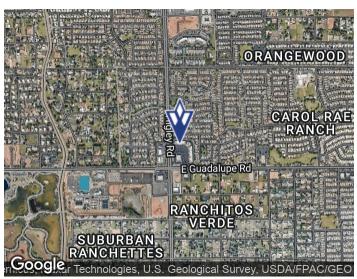

### PROPERTY DESCRIPTION

Experience the epitome of prime commercial real estate at this exceptional property in Gilbert, AZ. Boasting a strategic location at the intersection of Guadalupe Road and Higley Road, this space offers unparalleled visibility and accessibility. With a dense population of residents boasting disposable incomes, this location presents an opportunity for retail success. The property's proximity just 1 mile south of Highway 60 further enhances its accessibility and exposure to potential customers. Additionally, with continued residential growth in the area, tenants can tap into a steadily expanding customer base. Don't miss the chance to secure a coveted spot at this sought-after location, perfectly positioned for business prosperity.

### **PROPERTY HIGHLIGHTS**

- Prime intersection location at Guadalupe Road and Higley Road. Proximity to Ace Hardware for increased foot traffic. Dense population with strong disposable incomes. Conveniently situated just 1 mile south of Highway 60. Opportunity to tap into continued residential growth in the area. High visibility for maximum exposure to potential customers. Accessible to a large customer base from surrounding neighborhoods.
- Ideal for businesses seeking a thriving retail environment. Prominent signage opportunities for heightened brand visibility. Ample parking for customer convenience. Well-suited for retail and service-oriented businesses. Proximity to major roadways for easy accessibility. Efficient layout conducive to various retail concepts. Surrounded by a mix of residential and commercial developments.