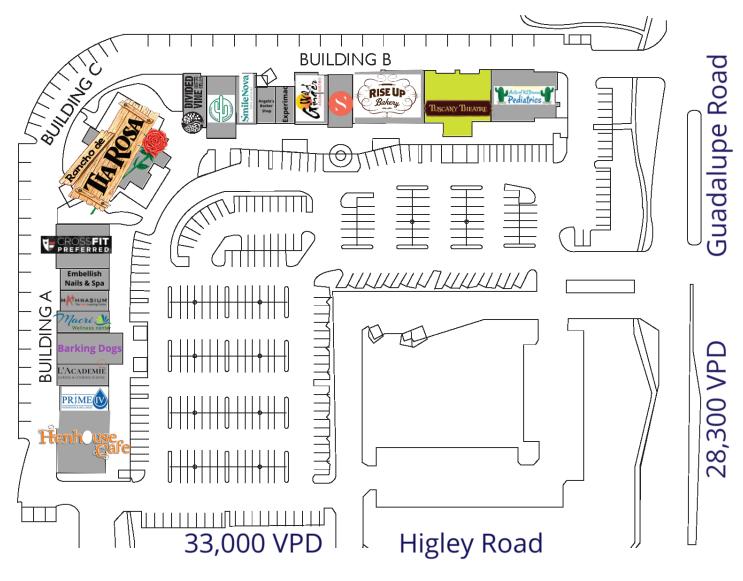

### **OFFERING SUMMARY**

| Available SF:     | 5,059 SF                                              |
|-------------------|-------------------------------------------------------|
| Building Size:    | 49,415 SF                                             |
| Vehicles Per Day: | 61,300                                                |
| Major Tenants:    | ACE Hardware, Rise Up Bakery, Tia Rosa, Henhouse Cafe |