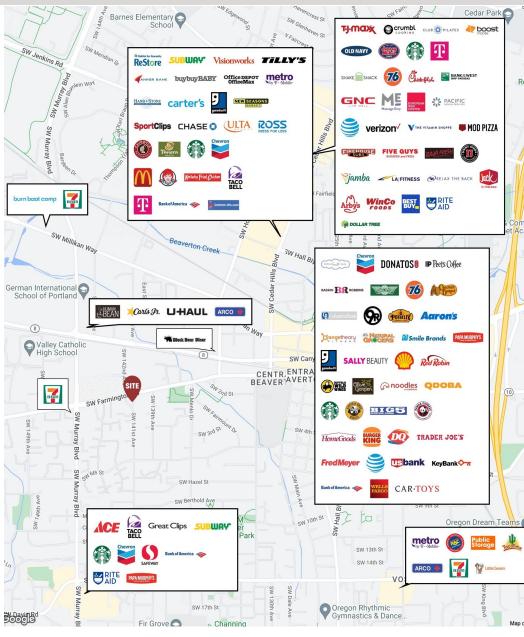

# 14125 SW Farmington Road, Beaverton, OR 97005

| DEMOGRAPHICS         | 1 MILE    | 2 MILES   | 3 MILES   |
|----------------------|-----------|-----------|-----------|
| Total population     | 16,501    | 64,143    | 141,762   |
| Median age           | 33.6      | 35.0      | 35.3      |
| Total households     | 6,782     | 26,251    | 56,913    |
| Total persons per HH | 2.4       | 2.4       | 2.5       |
| Average HH income    | \$52,787  | \$64,157  | \$71,070  |
| Average house value  | \$299,425 | \$299,420 | \$325,344 |

#### **LOCATION OVERVIEW**

The subject property is in Washington County, subject to friendly business tax policies. It has close proximity to major arterials such as Highway 217 and Highway 26.