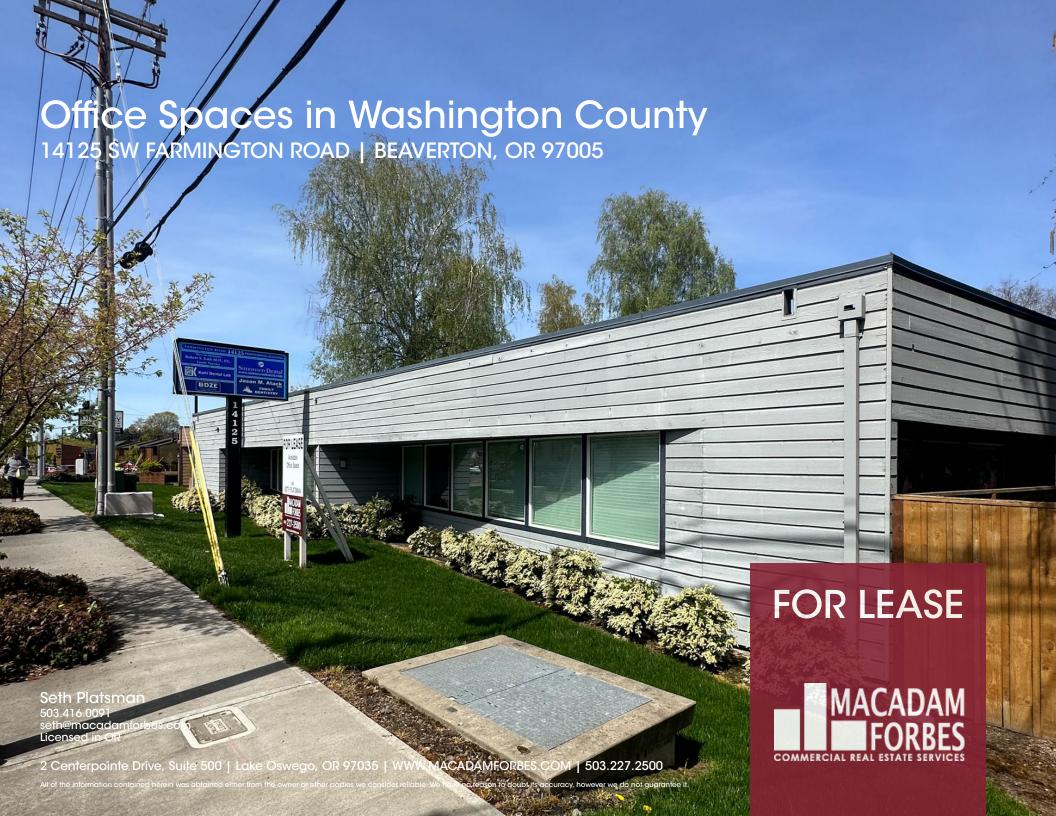

## **PROPERTY DESCRIPTION**

14125 SW Farmington Road is a 7,500-square-foot multi-tenant office building in the highly desirable Beaverton submarket. The property is on a 31,454 square feet lot. There are two suites available well suited for a wide array of office uses.

#### **PROPERTY HIGHLIGHTS**

- · Abundant off-street parking
- Frontage along SW Farmington Road
- Flexible space configurations

## **OFFERING SUMMARY**

| SPACES         | SPACE SIZE |              |
|----------------|------------|--------------|
| Building Size: |            | 7,500 SF     |
| Lot Size:      |            | 31,454 SF    |
| Available SF:  |            | Fully Leased |
| Lease Rate:    |            | Negotiable   |