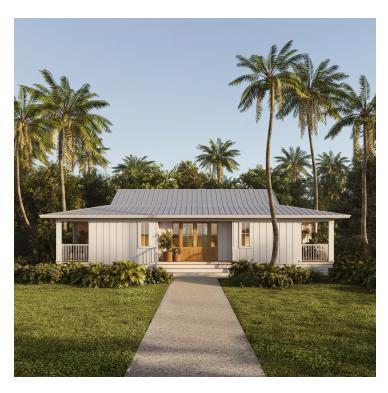

### **PROPERTY OVERVIEW**

\*\*Land only, description details plans awaiting approval\*\*

Built on a century of tradition and dedicated to innovating, our H-House™ is a stunning residence inspired to create the smallest 4 bedroom, 4 bath, 4 patio home possible. The H-House is an affordable multigenerational home that empowers people throughout the different stages of their individual life cycle, be that single, coupled, marriage, children, income-generating, elder care, and aging-in-place. Picture it like a "flex-home" that allows the rooms to be used independently depending on the homeowner's needs.

## About the design:

The H-House is 1,600 sq. ft under air, 2,000 sq. ft. under roof.

The kitchen is at the front entrance, which is a natural place for people to gather, the living area in adjacent and opens up to the back deck and the entire middle room opens up on both sides to create a breeze way.