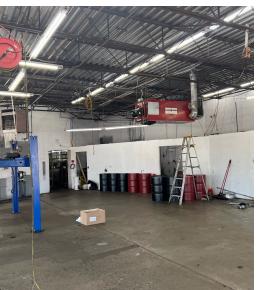

## Retail | 5,742 SF

- **\$400,000**
- 5742 SF Auto Shop
- LIFTS NOT INCLUDED
- 7 Total overhead doors (10Hx9w)
- Upgraded LED Lighting

| Demographics       | 0.25 Miles | 0.5 Miles | 1 Mile   |
|--------------------|------------|-----------|----------|
| Total Population:  | 636        | 2,464     | 7,773    |
| Average HH Income: | \$60,948   | \$59,239  | \$53,106 |