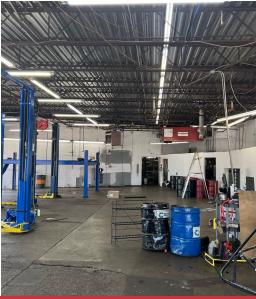

## Retail | 5,742 SF

- **\$400,000**
- 5742 SF Auto Shop
- LIFTS NOT INCLUDED
- 7 Total overhead doors (10Hx9w)
- Upgraded LED Lighting

| Demographics       | 0.25 Miles | 0.5 Miles | 1 Mile   |
|--------------------|------------|-----------|----------|
| Total Population:  | 636        | 2,464     | 7,773    |
| Average HH Income: | \$60,948   | \$59,239  | \$53,106 |