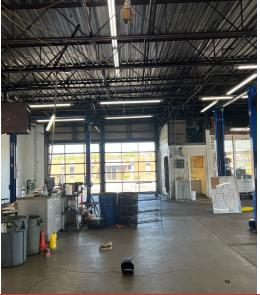

## Retail | 5,742 SF

- **\$400,000**
- 5742 SF Auto Shop
- LIFTS NOT INCLUDED
- 7 Total overhead doors (10Hx9w)
- Upgraded LED Lighting

| Demographics       | 0.25 Miles | 0.5 Miles | 1 Mile   |
|--------------------|------------|-----------|----------|
| Total Population:  | 636        | 2,464     | 7,773    |
| Average HH Income: | \$60,948   | \$59,239  | \$53,106 |