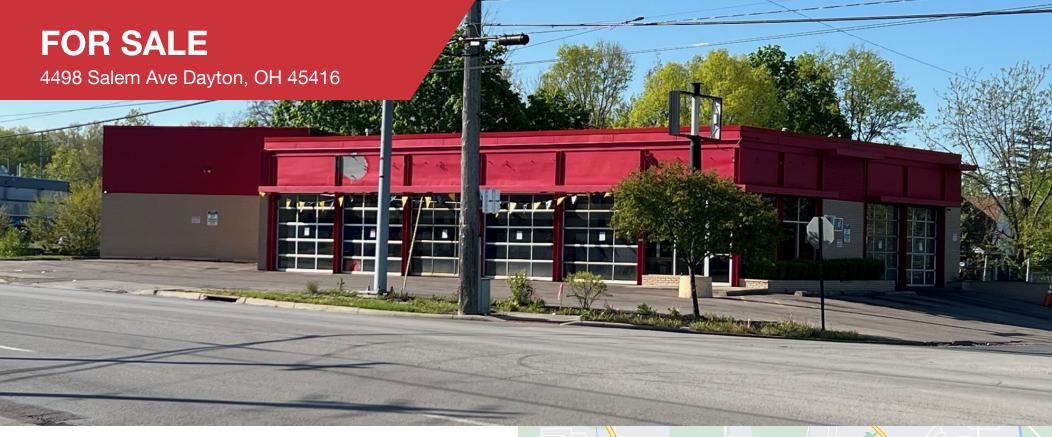

## Retail | 5,742 SF

- **\$400,000**
- 5742 SF Auto Shop
- LIFTS NOT INCLUDED
- 7 Total overhead doors (10Hx9w)
- Upgraded LED Lighting

| Demographics       | 0.25 Miles | 0.5 Miles | 1 Mile   |
|--------------------|------------|-----------|----------|
| Total Population:  | 636        | 2,464     | 7,773    |
| Average HH Income: | \$60,948   | \$59,239  | \$53,106 |