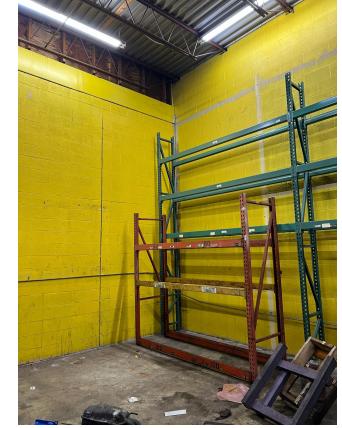

## Retail | 5,742 SF

- **\$400,000**
- 5742 SF Auto Shop
- LIFTS NOT INCLUDED
- 7 Total overhead doors (10Hx9w)
- Upgraded LED Lighting

| Demographics       | 0.25 Miles | 0.5 Miles | 1 Mile   |
|--------------------|------------|-----------|----------|
| Total Population:  | 636        | 2,464     | 7,773    |
| Average HH Income: | \$60,948   | \$59,239  | \$53,106 |