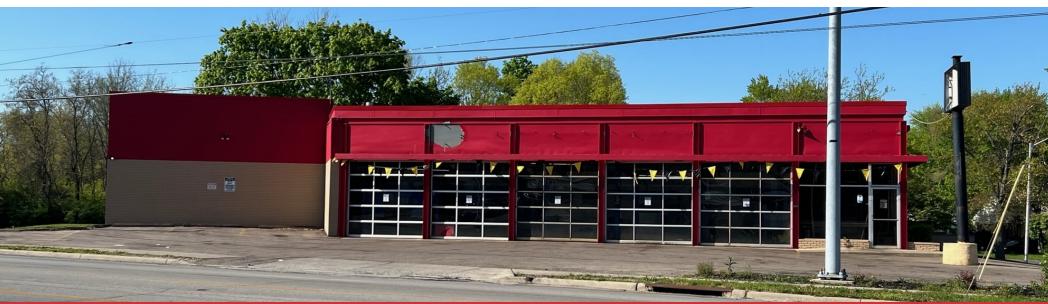

## Retail | 5,742 SF

- **\$400,000**
- 5742 SF Auto Shop
- LIFTS NOT INCLUDED
- 7 Total overhead doors (10Hx9w)
- Upgraded LED Lighting

| Demographics       | 0.25 Miles | 0.5 Miles | 1 Mile   |
|--------------------|------------|-----------|----------|
| Total Population:  | 636        | 2,464     | 7,773    |
| Average HH Income: | \$60,948   | \$59,239  | \$53,106 |