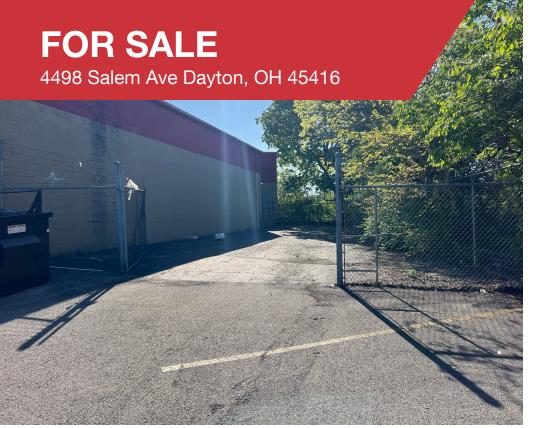

## Retail | 5,742 SF

- **\$400,000**
- 5742 SF Auto Shop
- LIFTS NOT INCLUDED
- 7 Total overhead doors (10Hx9w)
- Upgraded LED Lighting

| Demographics       | 0.25 Miles | 0.5 Miles | 1 Mile   |
|--------------------|------------|-----------|----------|
| Total Population:  | 636        | 2,464     | 7,773    |
| Average HH Income: | \$60,948   | \$59,239  | \$53,106 |