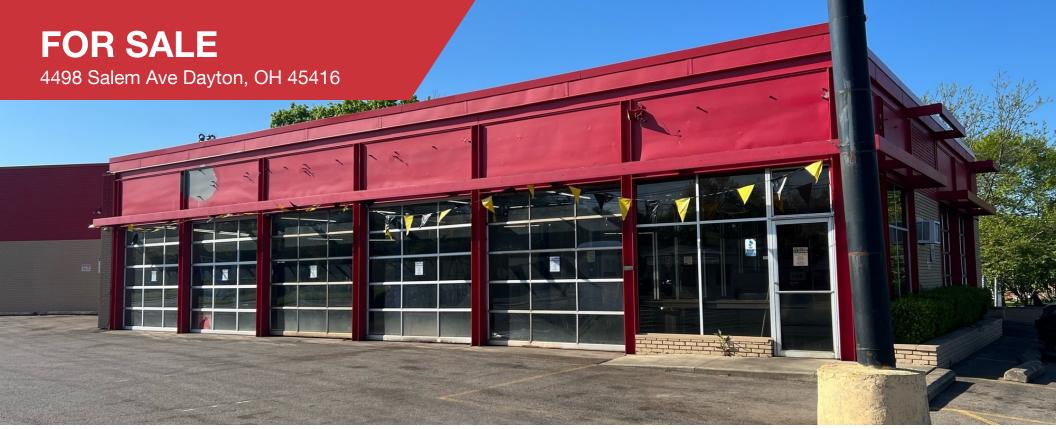

## Retail | 5,742 SF

- **\$400,000**
- 5742 SF Auto Shop
- LIFTS NOT INCLUDED
- 7 Total overhead doors (10Hx9w)
- Upgraded LED Lighting

| Demographics       | 0.25 Miles | 0.5 Miles | 1 Mile   |
|--------------------|------------|-----------|----------|
| Total Population:  | 636        | 2,464     | 7,773    |
| Average HH Income: | \$60,948   | \$59,239  | \$53,106 |