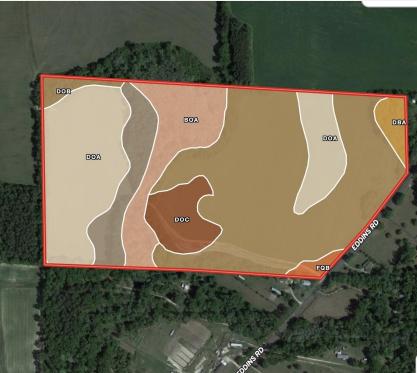

7

soils

| D Bound            | dary: 76.53 ac                                                                  |       |                      |    |       |                  |   |   |            |
|--------------------|---------------------------------------------------------------------------------|-------|----------------------|----|-------|------------------|---|---|------------|
| Code               | Description                                                                     | Acres | %                    | СЫ | NCCPI | САР              | ? |   |            |
| DoB                | Dothan loamy sand, 2 to 5 percent slopes                                        | 34.98 | 45.7%                | -  | 59    | 2e               | ? |   | 1          |
| DoA                | Dothan loamy sand, 0 to 2 percent slopes                                        | 19.51 | 25.49%               | -  | 60    | 2e               | ? |   | i          |
| BOA                | Bibb, Osier, and Kinston<br>soils, 0 to 1 percent<br>slopes, frequently flooded | 8.97  | 11.72%               | -  | 48    | 5w               | ? | - |            |
| CdA                | Clarendon loamy sand, 0 to 2 percent slopes                                     | 5.74  | 7.5%                 | -  | 73    | 2w               | ? |   |            |
| DoC                | Dothan loamy sand, 5 to 8 percent slopes                                        | 4.65  | 6.08%                | -  | 47    | 3e               | ? |   |            |
| DBA                | Dorovan, Byars and Grady soils, ponded                                          | 1.78  | 2.33%                | -  | 22    | 7w               | ? |   |            |
| FqB                | Fuquay loamy sand, 0 to 5 percent slopes                                        | 0.9   | 1.18%                | -  | 42    | 2s               | ? |   | a start    |
| Totals<br>76.53 ac | O CPI   O Average                                                               | 9     | 57.22 NCC<br>Average | PI |       | 2.53 C<br>Averag |   |   | - Internet |