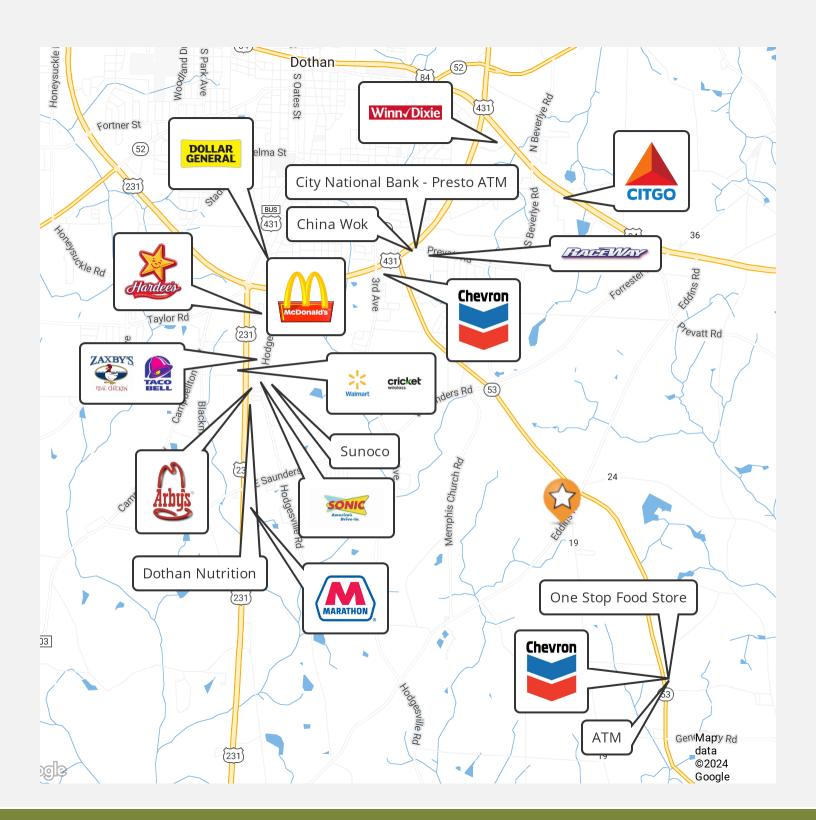

# 76+/- ACRE FARM LAND HOUSTON COUNTY, AL Eddins Rd, Dothan, AL 36301

**Retailer Map** 

Clay Patrick Broker Associate clay@crosbydirt.com 850.693.6610