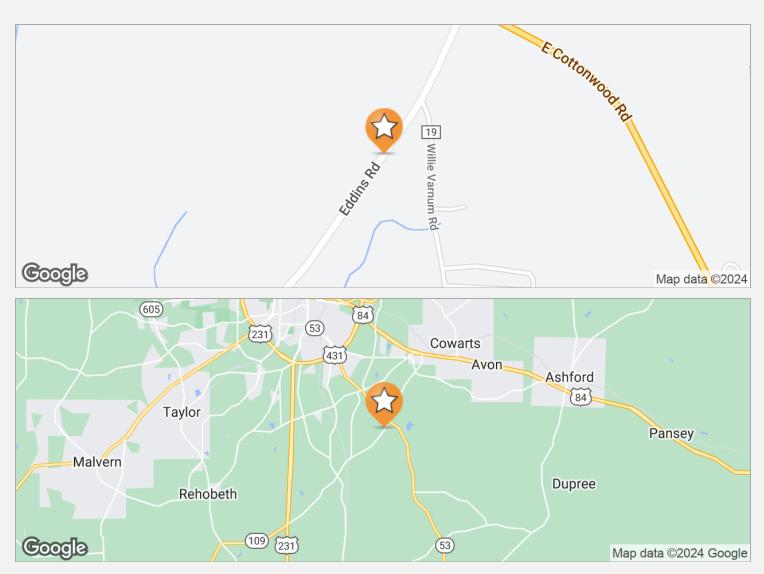

# 76+/- ACRE FARM LAND HOUSTON COUNTY, AL Eddins Rd, Dothan, AL 36301

**Executive Summary** 

#### **PROPERTY OVERVIEW**

76.0 acres of cultivable dry farmland. Over 1,000 LF of paved road frontage on Eddins Road just off SR 53. This property is currently in hay & farmed by a local dairy. The property would make a perfect home site & mini farm. Bring your Family & animals for some great Country living. There's Houston County Public water along Eddins Road which would also make for Residential Development. It's less than 10 minutes to Dothan where there's school's, healthcare, shopping, dining & entertainment.