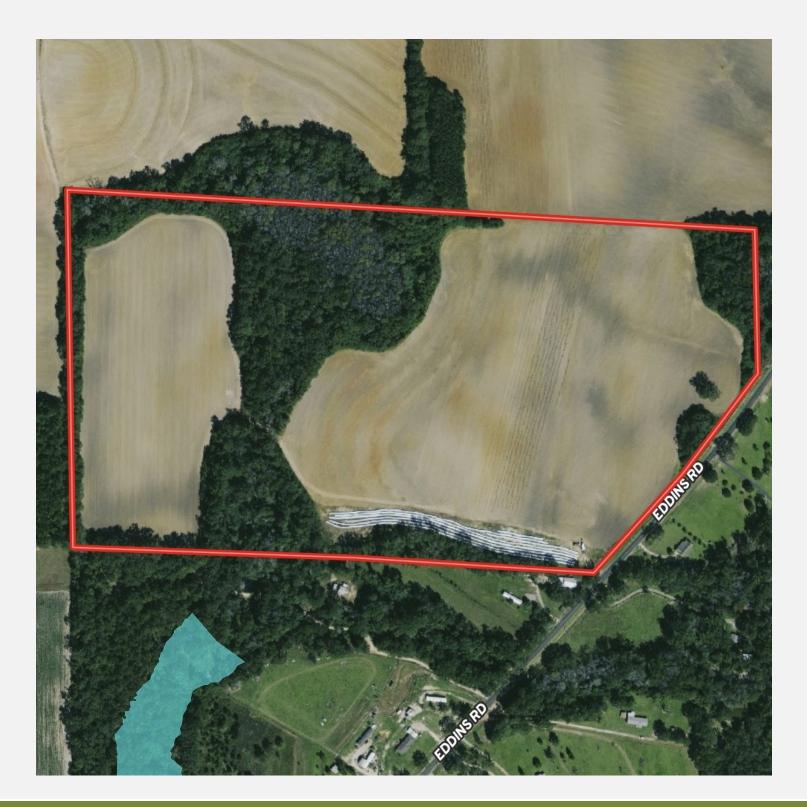

#### **PROPERTY OVERVIEW**

76.0 acres of cultivable dry farmland. Over 1,000 LF of paved road frontage on Eddins Road just off SR 53. This property is currently in hay & farmed by a local dairy. The property would make a perfect home site & mini farm. Bring your Family & animals for some great Country living. There's Houston County Public water along Eddins Road which would also make for Residential Development. It's less than 10 minutes to Dothan where there's school's, healthcare, shopping, dining & entertainment.