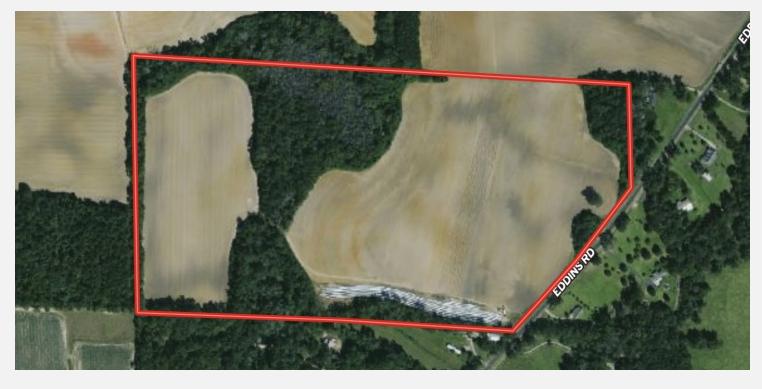

# 76+/- ACRE FARM LAND HOUSTON COUNTY, AL Eddins Rd, Dothan, AL 36301

**Executive Summary** 

#### **PROPERTY OVERVIEW**

76.0 acres of cultivable dry farmland. Over 1,000 LF of paved road frontage on Eddins Road just off SR 53. This property is currently in hay & farmed by a local dairy. The property would make a perfect home site & mini farm. Bring your Family & animals for some great Country living. There's Houston County Public water along Eddins Road which would also make for Residential Development. It's less than 10 minutes to Dothan where there's school's, healthcare, shopping, dining & entertainment.

#### **OFFERING SUMMARY**

| Acres             | 76 Acres                |
|-------------------|-------------------------|
| Price Per Acre    | \$6,513                 |
| County            | Houston                 |
| Parcel IDs        | 1604170000001000        |
| Coordinates       | 31.1551439, -85.3475996 |
| Real Estate Taxes | \$111.20                |