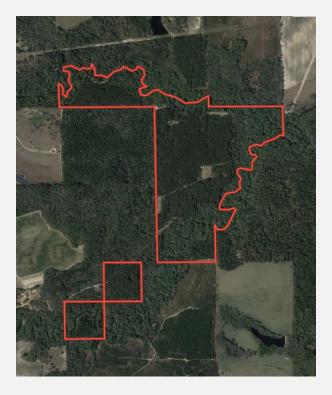

#### **PROPERTY DESCRIPTION**

140.6 acre with 65 acres of 28 year old pine timber. recently cruised by a Forester at \$2,816.00 per acre. The site index is great for growing timber & there's pulp, chip n saw & log mills nearby. The balance of the property is in hardwoods & a year round creek. There's two small springs bubbling out of the ground & flowing to the creek.

Excellent deer, turkey, duck hunting & fishing. There's deer hunting plots already in place.