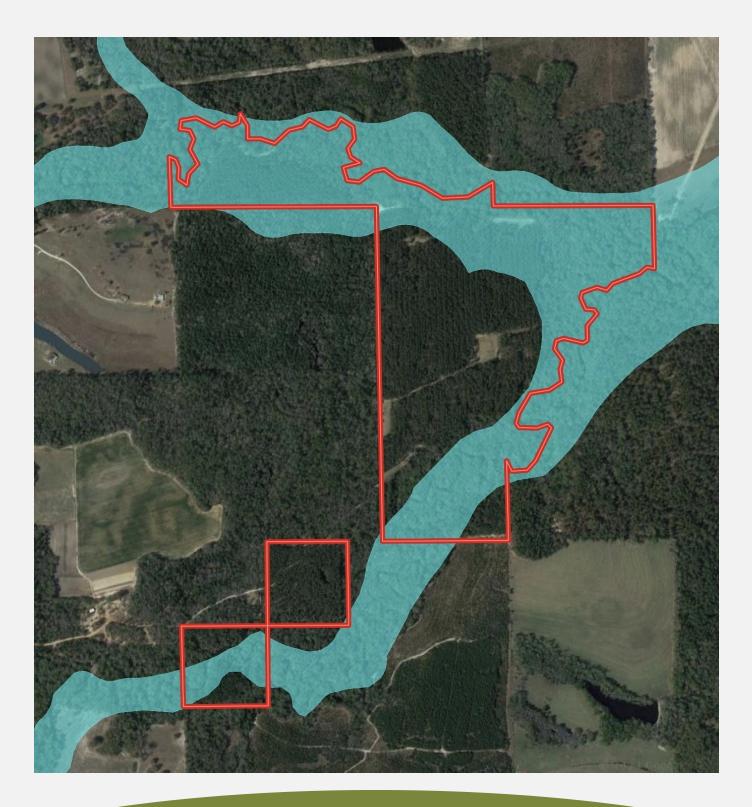

# crosbydirt.com

Corporate Office 141 5th St. NW Suite 202 Winter Haven, FL 33881

floodplains

ID#: 1207955