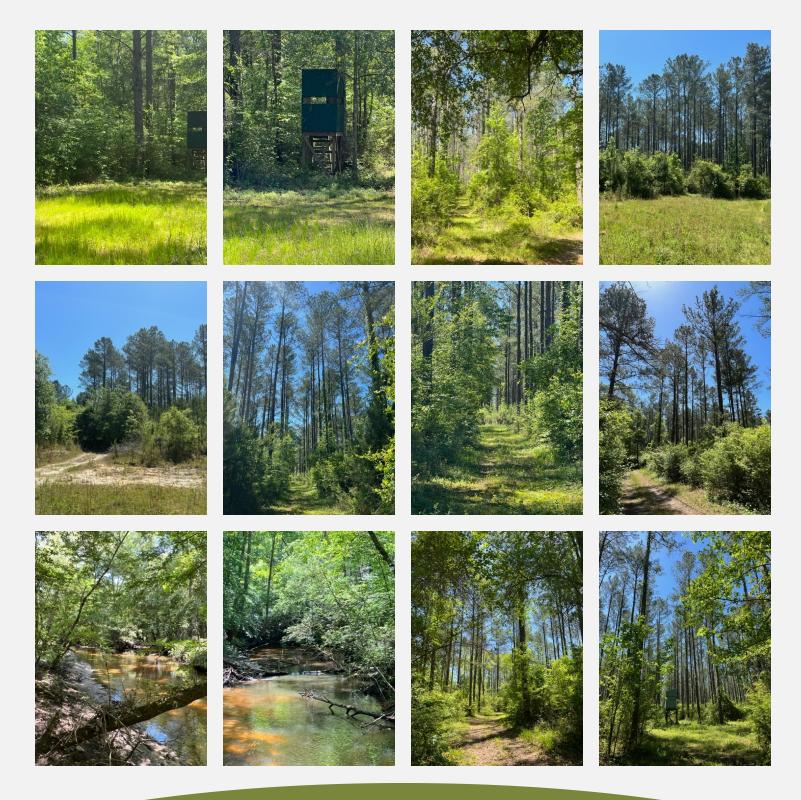

#### crosbydirt.com

3

Corporate Office 141 5th St. NW Suite 202 Winter Haven, FL 33881

Additional Photos

ID#: 1207955

Clay Patrick Broker Associate clay@crosbydirt.com 850.693.6610

#### **PROPERTY DESCRIPTION**

140.6 acre with 65 acres of 28 year old pine timber. recently cruised by a Forester at \$2,816.00 per acre. The site index is great for growing timber & there's pulp, chip n saw & log mills nearby. The balance of the property is in hardwoods & a year round creek. There's two small springs bubbling out of the ground & flowing to the creek.

Excellent deer, turkey, duck hunting & fishing. There's deer hunting plots already in place.