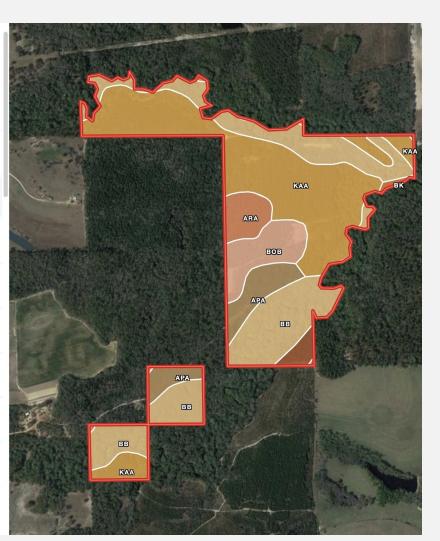

# crosbydirt.com

Corporate Office 141 5th St. NW Suite 202 Winter Haven, FL 33881

Clay Patrick Broker Associate clay@crosbydirt.com 850.693.6610

SOILS

#### D All Polygons: 141.29 ac

| Code               | Description                               | Acres | %                   | СРІ | NCCPI | CAP 🕐               |
|--------------------|-------------------------------------------|-------|---------------------|-----|-------|---------------------|
| КаА                | Kalmia loamy sand, 0 to 3 percent slopes  | 59.21 | 41.9%               | -   | 50    | 1 (?)               |
| Bb                 | Bibb and Osier soils, frequently flooded  | 50.04 | 35.41%              | -   | 49    | 5w ?                |
| АрА                | Alpin sand, 0 to 3 percent slopes         | 11.16 | 7.9%                | -   | 34    | 4s 🕐                |
| ВоВ                | Bonifay loamy sand, 0 to 5 percent slopes | 11.1  | 7.86%               | -   | 41    | 3s 🕐                |
| ArA                | Ardilla sandy loam, 0 to 2 percent slopes | 6.53  | 4.62%               | -   | 54    | 2w ?                |
| DoC                | Dothan sandy loam, 5 to 8 percent slopes  | 2.53  | 1.79%               | -   | 73    | 3e 🕐                |
| ВК                 | Bigbee-Kalmia-Eunola<br>association       | 0.57  | 0.4%                | -   | 58    | 3s 🕐                |
| DoB                | Dothan sandy loam, 2 to 5 percent slopes  | 0.09  | 0.06%               | -   | 70    | 2e 🕐                |
| Ву                 | Byars soils, ponded                       | 0.06  | 0.04%               | -   | 41    | 7w ?                |
| Totals<br>141.29 a | o CPI<br>Average                          | e     | 48.31 NC<br>Average | CPI |       | 2.9 Cap.<br>Average |