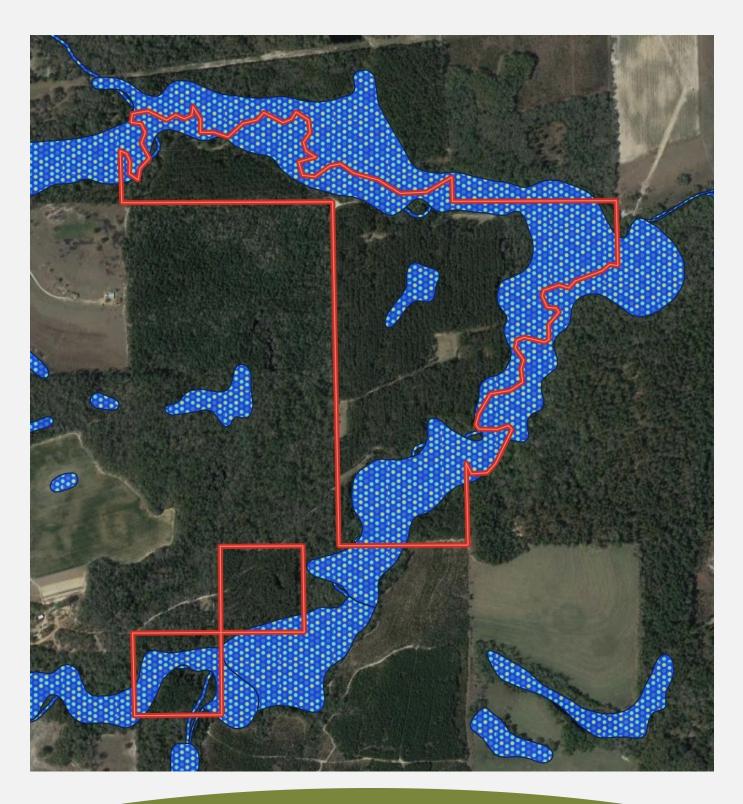

# crosbydirt.com

Corporate Office 141 5th St. NW Suite 202 Winte<u>r Haven, FL 33881</u>

wetlands

ID#: 1207955

Clay Patrick Broker Associate clay@crosbydirt.com 850.693.6610