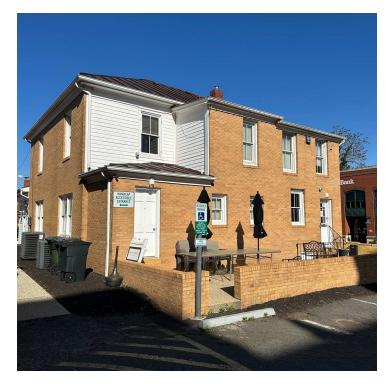

#### PROPERTY DESCRIPTION

Prime location in Old Town Manassas with parking. Ready for an office or retail business. Good pedestrian and automotive access - a rarity to find both in Old Town. Professional finishings with Bamboo Floor and Ceramic Tile. Two finished floors with four+ outside entrances. Cellar available for tenant storage as well. Rear patio for additional seating or general use. Kitchenette and three Bathrooms.

#### **PROPERTY HIGHLIGHTS**

- · Multiple office spaces and conference rooms.
- · Entrances on three sides.
- 12 parking spots Rear Parking.
- · Tenant pays for all utilities