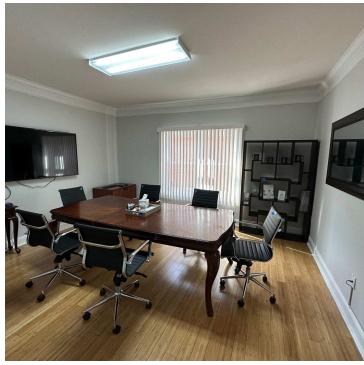

#### PROPERTY DESCRIPTION

Prime location in Old Town Manassas with parking. Ready for an office or retail business. Good pedestrian and automotive access - a rarity to find both in Old Town. Professional finishings with Bamboo Floor and Ceramic Tile. Two finished floors with four+ outside entrances. Cellar available for tenant storage as well. Rear patio for additional seating or general use. Kitchenette and three Bathrooms.

#### **PROPERTY HIGHLIGHTS**

- · Multiple office spaces and conference rooms.
- · Entrances on three sides.
- 12 parking spots Rear Parking.
- · Tenant pays for all utilities