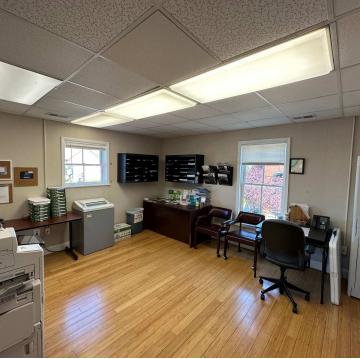

#### PROPERTY DESCRIPTION

Prime location in Old Town Manassas with parking. Ready for an office or retail business. Good pedestrian and automotive access - a rarity to find both in Old Town. Professional finishings with Bamboo Floor and Ceramic Tile. Two finished floors with four+ outside entrances. Cellar available for tenant storage as well. Rear patio for additional seating or general use. Kitchenette and three Bathrooms.

#### **PROPERTY HIGHLIGHTS**

- · Multiple office spaces and conference rooms.
- · Entrances on three sides.
- 12 parking spots Rear Parking.
- · Tenant pays for all utilities