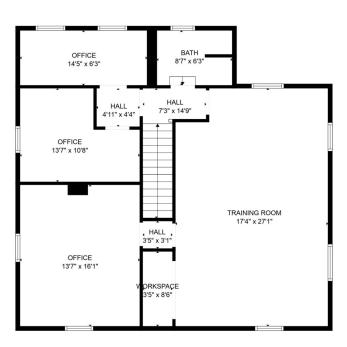

# MANASSAS OLD TOWN FREESTANDING OFFICE/RETAIL

9401 East St, Manassas, VA 20110

FLOOR 2

FLOOR 1

GROSS INTERNAL AREA FLOOR 1: 1635 sq. ft, FLOOR 2: 1105 sq. ft TOTAL: 2740 sq. ft

MEASUREMENTS ARE CALCULATED BY CUBICASA TECHNOLOGY. DEEMED HIGHLY RELIABLE BUT NOT GUARANTEED.