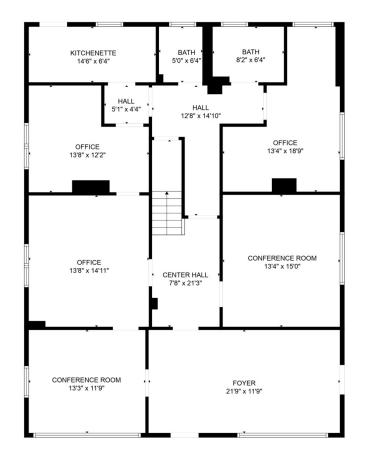

# MANASSAS OLD TOWN FREESTANDING OFFICE/RETAIL

9401 East St, Manassas, VA 20110

FLOOR 2

FLOOR 1

GROSS INTERNAL AREA FLOOR 1: 1635 sq. ft, FLOOR 2: 1105 sq. ft TOTAL: 2740 sq. ft

MEASUREMENTS ARE CALCULATED BY CUBICASA TECHNOLOGY. DEEMED HIGHLY RELIABLE BUT NOT GUARANTEED.