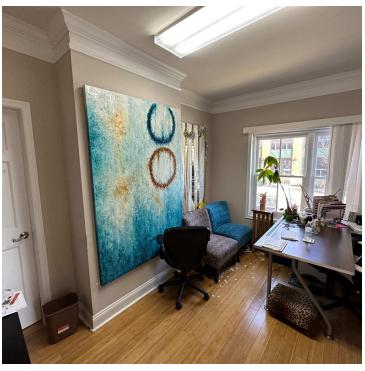

#### PROPERTY DESCRIPTION

Prime location in Old Town Manassas with parking. Ready for an office or retail business. Good pedestrian and automotive access - a rarity to find both in Old Town. Professional finishings with Bamboo Floor and Ceramic Tile. Two finished floors with four+ outside entrances. Cellar available for tenant storage as well. Rear patio for additional seating or general use. Kitchenette and three Bathrooms.

#### **PROPERTY HIGHLIGHTS**

- · Multiple office spaces and conference rooms.
- · Entrances on three sides.
- 12 parking spots Rear Parking.
- · Tenant pays for all utilities