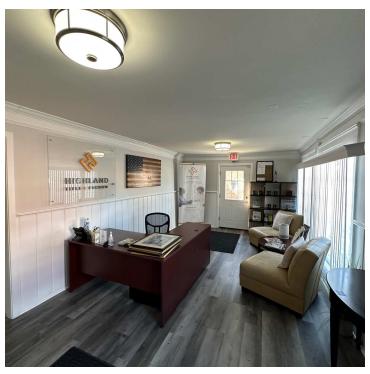

#### PROPERTY DESCRIPTION

Prime location in Old Town Manassas with parking. Ready for an office or retail business. Good pedestrian and automotive access - a rarity to find both in Old Town. Professional finishings with Bamboo Floor and Ceramic Tile. Two finished floors with four+ outside entrances. Cellar available for tenant storage as well. Rear patio for additional seating or general use. Kitchenette and three Bathrooms.

#### **PROPERTY HIGHLIGHTS**

- · Multiple office spaces and conference rooms.
- · Entrances on three sides.
- 12 parking spots Rear Parking.
- · Tenant pays for all utilities