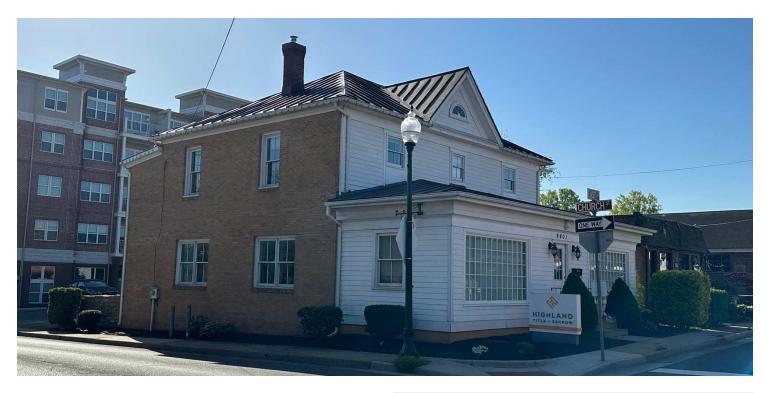

## MANASSAS OLD TOWN FREESTANDING OFFICE/RETAIL

9401 East St, Manassas, VA 20110

#### PROPERTY DESCRIPTION

Prime location in Old Town Manassas with parking. Ready for an office or retail business. Good pedestrian and automotive access - a rarity to find both in Old Town. Professional finishings with Bamboo Floor and Ceramic Tile. Two finished floors with four+ outside entrances. Cellar available for tenant storage as well. Rear patio for additional seating or general use. Kitchenette and three Bathrooms.

#### **PROPERTY HIGHLIGHTS**

- · Multiple office spaces and conference rooms.
- · Entrances on three sides.
- 12 parking spots Rear Parking.
- · Tenant pays for all utilities