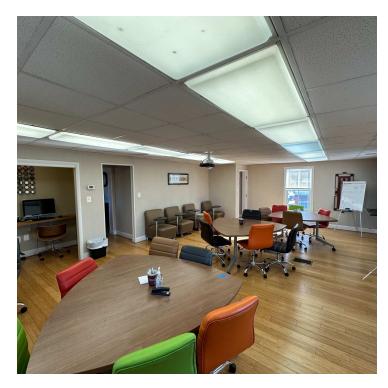

#### PROPERTY DESCRIPTION

Prime location in Old Town Manassas with parking. Ready for an office or retail business. Good pedestrian and automotive access - a rarity to find both in Old Town. Professional finishings with Bamboo Floor and Ceramic Tile. Two finished floors with four+ outside entrances. Cellar available for tenant storage as well. Rear patio for additional seating or general use. Kitchenette and three Bathrooms.

#### **PROPERTY HIGHLIGHTS**

- · Multiple office spaces and conference rooms.
- · Entrances on three sides.
- 12 parking spots Rear Parking.
- · Tenant pays for all utilities