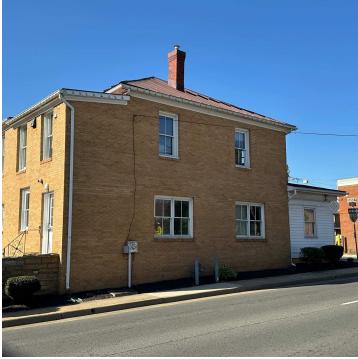

#### PROPERTY DESCRIPTION

Prime location in Old Town Manassas with parking. Ready for an office or retail business. Good pedestrian and automotive access - a rarity to find both in Old Town. Professional finishings with Bamboo Floor and Ceramic Tile. Two finished floors with four+ outside entrances. Cellar available for tenant storage as well. Rear patio for additional seating or general use. Kitchenette and three Bathrooms.

#### **PROPERTY HIGHLIGHTS**

- · Multiple office spaces and conference rooms.
- · Entrances on three sides.
- 12 parking spots Rear Parking.
- · Tenant pays for all utilities