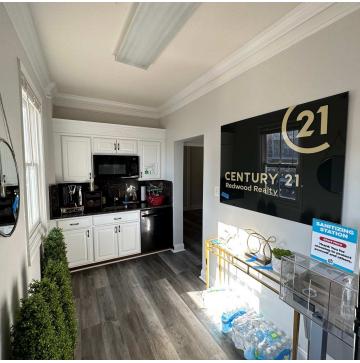

#### PROPERTY DESCRIPTION

Prime location in Old Town Manassas with parking. Ready for an office or retail business. Good pedestrian and automotive access - a rarity to find both in Old Town. Professional finishings with Bamboo Floor and Ceramic Tile. Two finished floors with four+ outside entrances. Cellar available for tenant storage as well. Rear patio for additional seating or general use. Kitchenette and three Bathrooms.

#### **PROPERTY HIGHLIGHTS**

- · Multiple office spaces and conference rooms.
- · Entrances on three sides.
- 12 parking spots Rear Parking.
- · Tenant pays for all utilities