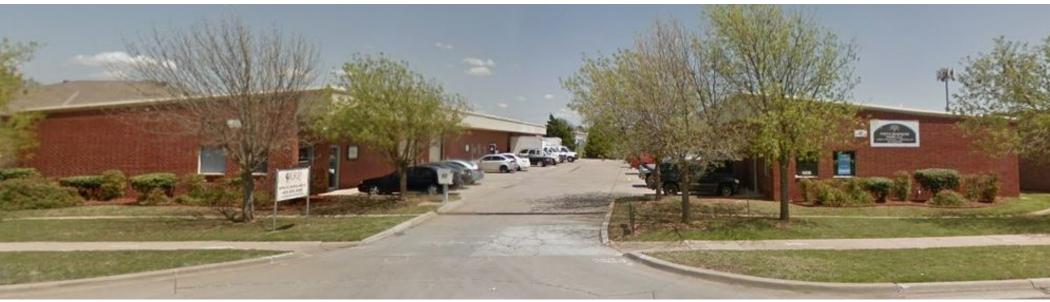

Fretz Industrial Park **FOR LEASE** 

1408 S. Fretz Ave, Edmond, OK 73003

### PROPERTY DESCRIPTION

Great industrial flex space in the Fretz Industrial Complex. Brick exterior building with 12' clear height. Climate controlled lobby/restroom and heated warehouse. Each unit has an L- shaped warehouse of approximately 80% of total square feet.

### PROPERTY HIGHLIGHTS

- Ample Parking
- Well maintained property
- Canopy walkways
- Climatized Lobby/Bathroom
- Central Edmond location
- 3 phase electrical service/200 amp
- 10 x 10 overhead door size