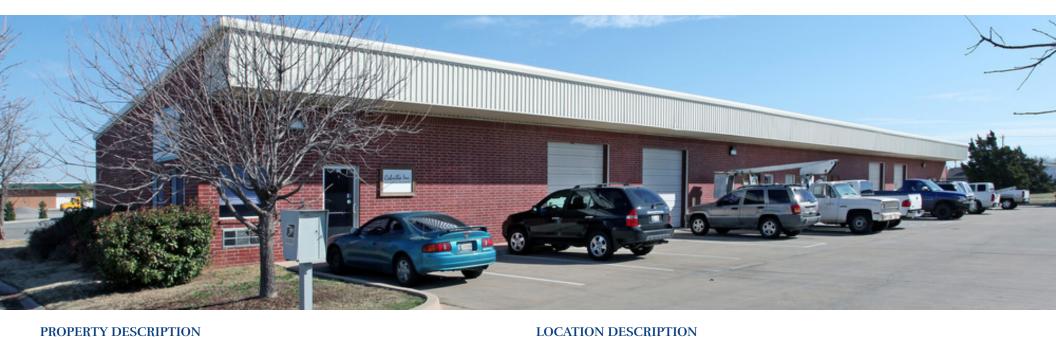

### PROPERTY DESCRIPTION

Great industrial flex space in the Fretz Industrial Complex. Brick exterior building with 12' clear height. Climate controlled lobby/restroom and heated warehouse. Each unit has an L- shaped warehouse of approximately 80% of total square feet.

### PROPERTY HIGHLIGHTS

- Ample Parking
- Well maintained property
- Canopy walkways
- Climatized Lobby/Bathroom
- Central Edmond location
- 3 phase electrical service/200 amp
- 10 x 10 overhead door size