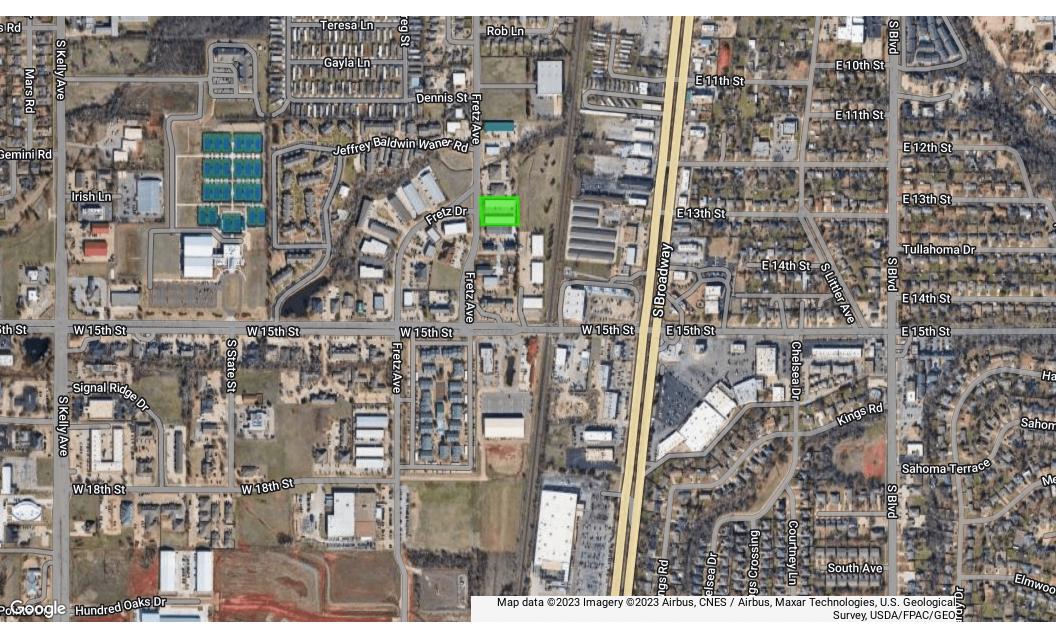

Part of Fretz Industrial Malls which includes three distinct locations along Fretz Ave and Fretz Drive. Located off of W 15th Street, only 2 blocks West of S. Broadway in Central Edmond.