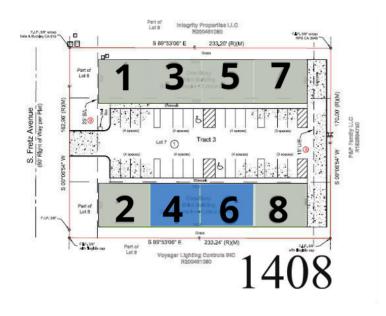

# **AVAILABLE SPACES**

| SUITE          | TENANT    | SIZE     | TYPE | RATE          |
|----------------|-----------|----------|------|---------------|
| 1408 - Suite 4 | Available | 1,823 SF | NNN  | \$10.00 SF/yr |
| 1408 - Suite 6 | Available | 1,823 SF | NNN  | \$10.00 SF/yr |