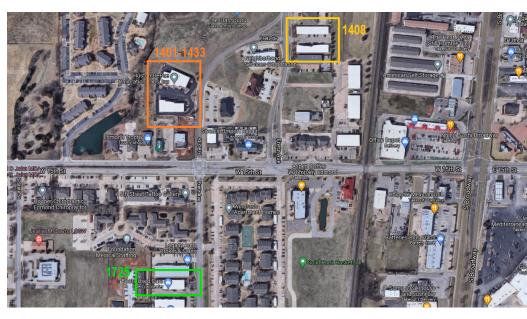

Fretz Industrial Park **FOR LEASE** 

1408 S. Fretz Ave, Edmond, OK 73003

Part of Fretz Industrial Malls which includes three distinct locations along Fretz Ave and Fretz Drive. Located off of W 15th Street, only 2 blocks West of S. Broadway in Central Edmond.