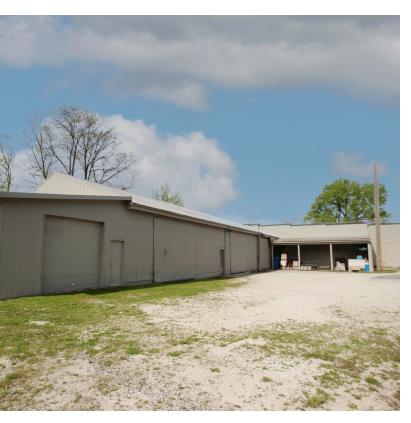

### **EXISTING BUILDING**

316 ELMWOOD AVENUE

FOR SALE 316 ELMWOOD AVENUE MEDINA, OH 44256

**SALE PRICE: \$495,000** 

**FOR SALE 316 ELMWOOD AVENUE MEDINA, OH 44256** 

**SALE PRICE: \$495,000** 