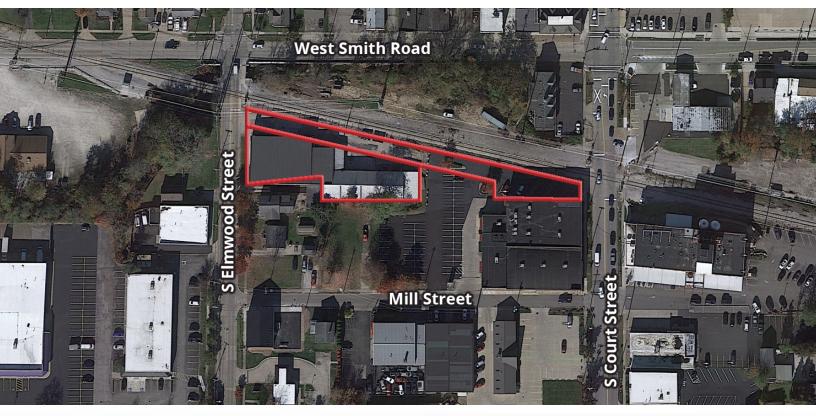

### **EXISTING BUILDING**

316 ELMWOOD AVENUE

FOR SALE 316 ELMWOOD AVENUE MEDINA, OH 44256

**SALE PRICE: \$495,000** 

**FOR SALE 316 ELMWOOD AVENUE MEDINA, OH 44256** 

**SALE PRICE: \$495,000** 