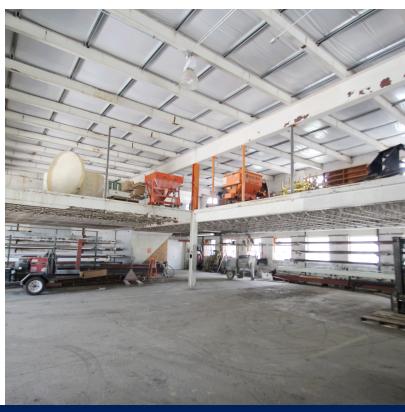

#### **PROPERTY OVERVIEW**

2 separate parcels, and 14,110 SF of warehouse space with 6 drive-in doors. Can be easily Multitenant. Great Shop, Work Space, Industrial Chic/Redevelopment.