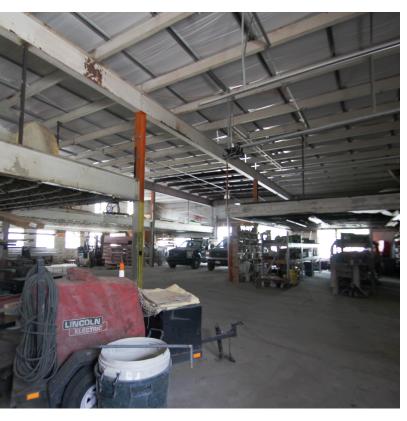

#### PROPERTY HIGHLIGHTS:

- 2 Separate Parcels | .72 Acres
- Industrial Building: 14,110 SF
- Price Per SF: \$34.36
- 6 Drive-in Doors
- · Ceiling Clear: 13' -19'
- Potential Uses: Multi-Tenant, Shop, Work Space, Industrial Chic/Redevelopment
- · Zoning: C-2 Central Business
- Highway Access: 3.8 miles to I-71/SR18 Interchange
- Annual Taxes: \$5,800

#### **PROPERTY OVERVIEW**

2 separate parcels, and 14,110 SF of warehouse space with 6 drive-in doors. Can be easily Multitenant. Great Shop, Work Space, Industrial Chic/Redevelopment.

### **EXISTING BUILDING**

316 ELMWOOD AVENUE

FOR SALE 316 ELMWOOD AVENUE MEDINA, OH 44256

**SALE PRICE: \$495,000** 

**FOR SALE 316 ELMWOOD AVENUE MEDINA, OH 44256** 

**SALE PRICE: \$495,000** 