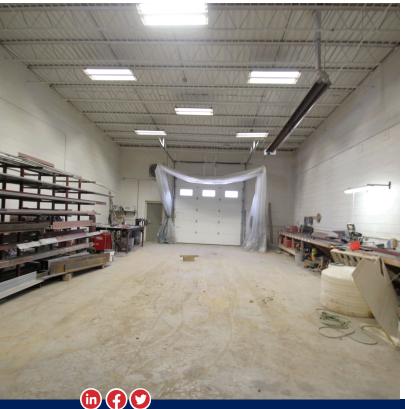

#### PROPERTY HIGHLIGHTS:

- 2 Separate Parcels | .72 Acres
- Industrial Building: 14,110 SF
- Price Per SF: \$34.36
- 6 Drive-in Doors
- · Ceiling Clear: 13' -19'
- Potential Uses: Multi-Tenant, Shop, Work Space, Industrial Chic/Redevelopment
- · Zoning: C-2 Central Business
- Highway Access: 3.8 miles to I-71/SR18 Interchange
- Annual Taxes: \$5,800

#### **PROPERTY OVERVIEW**

2 separate parcels, and 14,110 SF of warehouse space with 6 drive-in doors. Can be easily Multitenant. Great Shop, Work Space, Industrial Chic/Redevelopment.

### **EXISTING BUILDING**

316 ELMWOOD AVENUE

FOR SALE 316 ELMWOOD AVENUE MEDINA, OH 44256

**SALE PRICE: \$495,000** 

**FOR SALE 316 ELMWOOD AVENUE MEDINA, OH 44256** 

**SALE PRICE: \$495,000** 