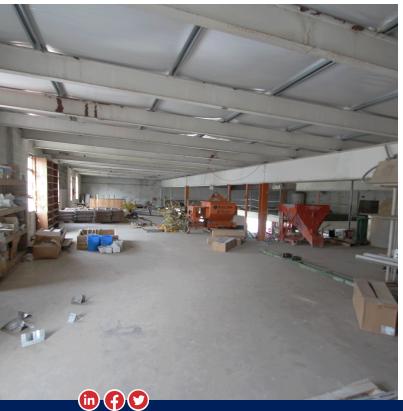

#### **PROPERTY OVERVIEW**

2 separate parcels, and 14,110 SF of warehouse space with 6 drive-in doors. Can be easily Multitenant. Great Shop, Work Space, Industrial Chic/Redevelopment.