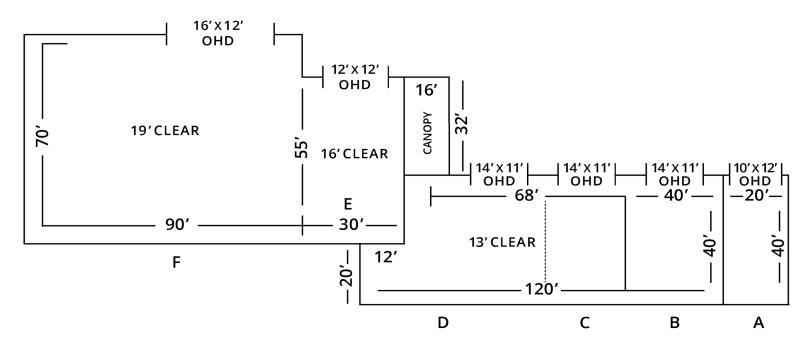

#### PROPERTY HIGHLIGHTS:

- 2 Separate Parcels | .72 Acres
- Industrial Building: 14,110 SF
- Price Per SF: \$34.36
- 6 Drive-in Doors
- · Ceiling Clear: 13' -19'
- Potential Uses: Multi-Tenant, Shop, Work Space, Industrial Chic/Redevelopment
- · Zoning: C-2 Central Business
- Highway Access: 3.8 miles to I-71/SR18 Interchange
- Annual Taxes: \$5,800

#### **PROPERTY OVERVIEW**

2 separate parcels, and 14,110 SF of warehouse space with 6 drive-in doors. Can be easily Multitenant. Great Shop, Work Space, Industrial Chic/Redevelopment.