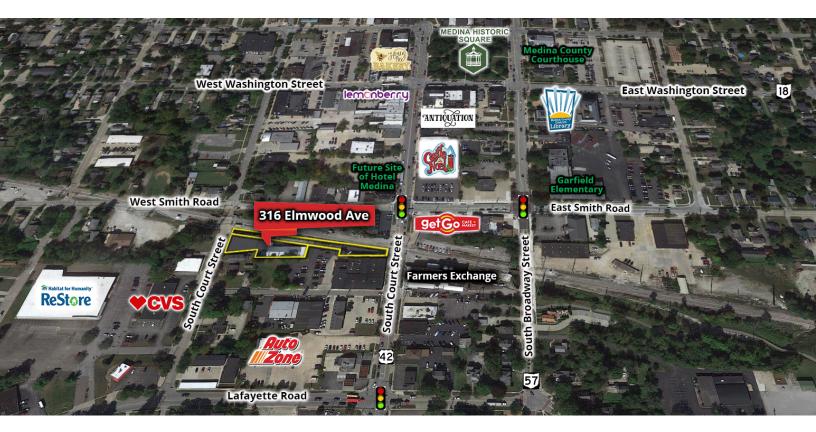

#### **LOCATION OVERVIEW**

Located in the city of Medina with access to South Court Street, Elmwood Street, and Mill Street.

| DEMOGRAPHICS      | 1 MILE   | 3 MILES  | 5 MILES  |
|-------------------|----------|----------|----------|
| Total Households  | 4,139    | 15,584   | 22,052   |
| Total Population  | 9,670    | 37,813   | 53,971   |
| Average HH Income | \$72,947 | \$91,883 | \$98,887 |