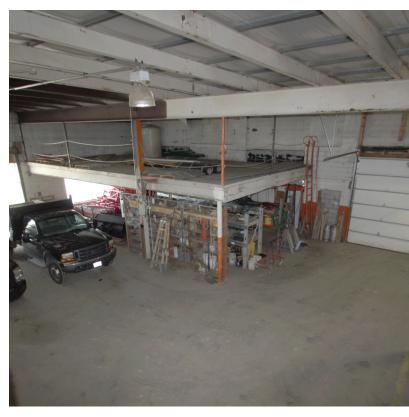

#### PROPERTY HIGHLIGHTS:

- 2 Separate Parcels | .72 Acres
- Industrial Building: 14,110 SF
- Price Per SF: \$34.36
- 6 Drive-in Doors
- · Ceiling Clear: 13' -19'
- Potential Uses: Multi-Tenant, Shop, Work Space, Industrial Chic/Redevelopment
- · Zoning: C-2 Central Business
- Highway Access: 3.8 miles to I-71/SR18 Interchange
- Annual Taxes: \$5,800

#### **PROPERTY OVERVIEW**

2 separate parcels, and 14,110 SF of warehouse space with 6 drive-in doors. Can be easily Multitenant. Great Shop, Work Space, Industrial Chic/Redevelopment.

### **EXISTING BUILDING**

316 ELMWOOD AVENUE

FOR SALE 316 ELMWOOD AVENUE MEDINA, OH 44256

**SALE PRICE: \$495,000** 

**FOR SALE 316 ELMWOOD AVENUE MEDINA, OH 44256** 

**SALE PRICE: \$495,000** 