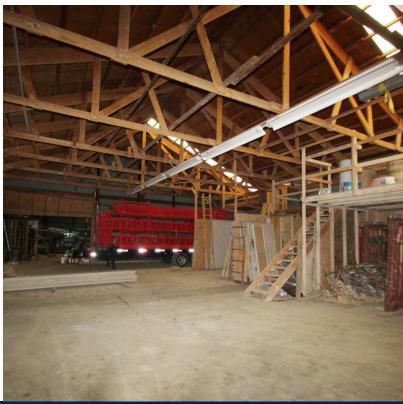

#### PROPERTY HIGHLIGHTS:

- 2 Separate Parcels | .72 Acres
- Industrial Building: 14,110 SF
- Price Per SF: \$34.36
- 6 Drive-in Doors
- · Ceiling Clear: 13' -19'
- Potential Uses: Multi-Tenant, Shop, Work Space, Industrial Chic/Redevelopment
- · Zoning: C-2 Central Business
- Highway Access: 3.8 miles to I-71/SR18 Interchange
- Annual Taxes: \$5,800

#### **PROPERTY OVERVIEW**

2 separate parcels, and 14,110 SF of warehouse space with 6 drive-in doors. Can be easily Multitenant. Great Shop, Work Space, Industrial Chic/Redevelopment.

### **EXISTING BUILDING**

316 ELMWOOD AVENUE

FOR SALE 316 ELMWOOD AVENUE MEDINA, OH 44256

**SALE PRICE: \$495,000** 

**FOR SALE 316 ELMWOOD AVENUE MEDINA, OH 44256** 

**SALE PRICE: \$495,000** 