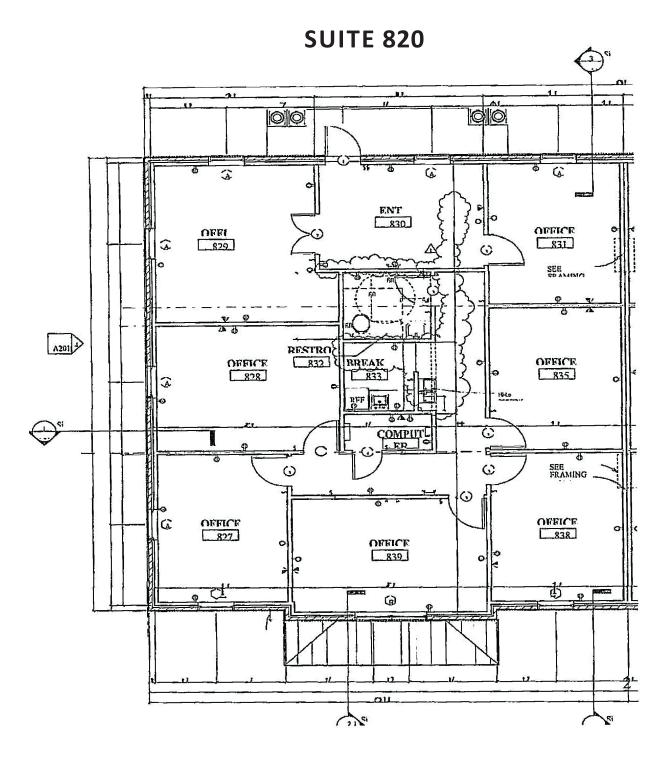

#### AVAILABLITY:

| SUITE NO. | AVAILBLE SF | LEASE RATE | DATE<br>AVAILABLE |
|-----------|-------------|------------|-------------------|
| 110-115   | ± 2,500 SF  | \$17 SF/YR | 6/01/2024         |
| 820       | ± 1,875 SF  | \$17 SF/YR | Immediately       |

# ± 1,875 - 2,500 SF OFFICE SUITES

Kennesaw, Georgia

J C 44 Ja

MEGAN DALEY Commercial Real Estate Advisor 404-876-1640 x 153 Megan@BullRealty.com

ANGIE SARRIS Commercial Real Estate Advisor 404-876-1640 x 176 Angie@BullRealty.com