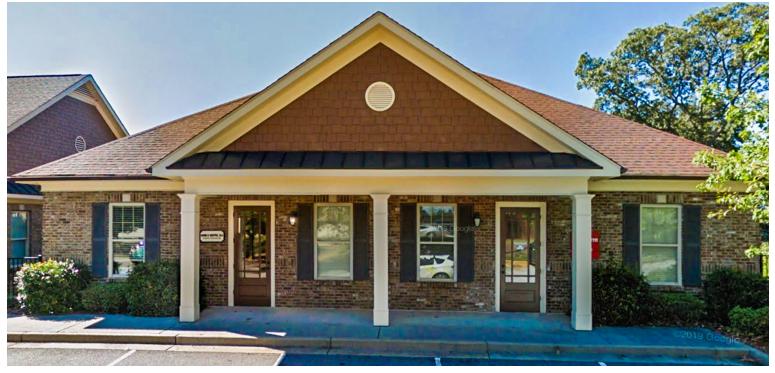

#### OFFERING SUMMARY:

| PROPERTY ADDRESS:    | 4255 Wade Green Road,<br>Kennesaw, GA 30144 |  |
|----------------------|---------------------------------------------|--|
| COUNTY:              | Cobb                                        |  |
| TOTAL BUILDING SIZE: | ± 5,000 SF (Building 100)                   |  |
| TOTAL AVAILABLE SF:  | ± 4,375 SF                                  |  |
| NO. OF SUITES:       | 2                                           |  |
| NO. OF FLOORS:       | 1-2                                         |  |
| YEAR BUILT:          | 2009                                        |  |
| PARKING TYPE:        | Off-Street, Surface                         |  |
| SIGNAGE:             | Monument Signage                            |  |

### SUITE 110-115

JARED DALEY Commercial Real Estate Advisor 404-876-1640 x 111

Jared@BullRealty.com

MEGAN DALEY Commercial Real Estate Advisor 404-876-1640 x 153 Megan@BullRealty.com

ANGIE SARRIS Commercial Real Estate Advisor 404-876-1640 x 176 Angie@BullRealty.com