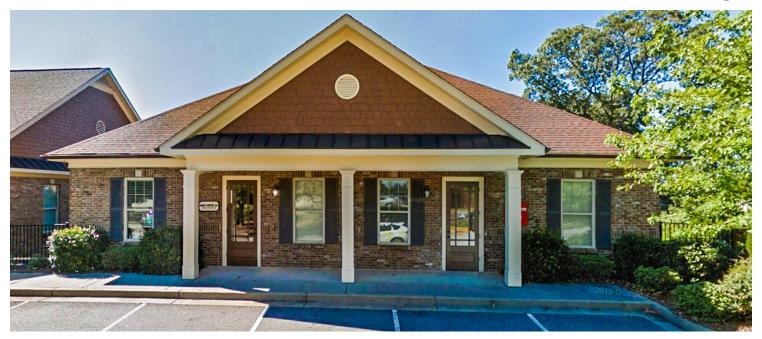

#### OFFERING SUMMARY:

| PROPERTY ADDRESS:    | 4255 Wade Green Road,<br>Kennesaw, GA 30144 |  |
|----------------------|---------------------------------------------|--|
| COUNTY:              | Cobb                                        |  |
| TOTAL BUILDING SIZE: | ± 5,000 SF (Building 100)                   |  |
| TOTAL AVAILABLE SF:  | ± 4,375 SF                                  |  |
| NO. OF SUITES:       | 2                                           |  |
| NO. OF FLOORS:       | 1-2                                         |  |
| YEAR BUILT:          | 2009                                        |  |
| PARKING TYPE:        | Off-Street, Surface                         |  |
| SIGNAGE:             | Monument Signage                            |  |

### SUITE 110-115

JARED DALEY Commercial Real Estate Advisor 404-876-1640 x 111

Jared@BullRealty.com

MEGAN DALEY Commercial Real Estate Advisor 404-876-1640 x 153 Megan@BullRealty.com

ANGIE SARRIS Commercial Real Estate Advisor 404-876-1640 x 176 Angie@BullRealty.com