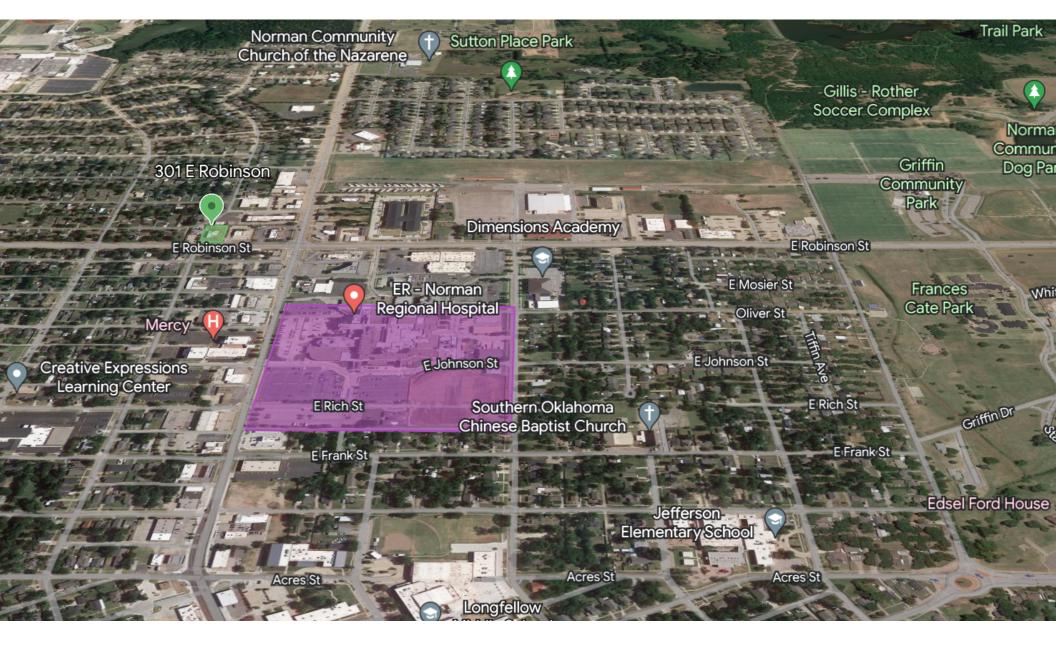

### 301 E Robinson, Norman, OK 73071

#### **PROPERTY HIGHLIGHTS**

- New construction
- Dunkin Donuts anchor tenant
- 27,000 VPD
- Modern Aesthetic
- High Daytime Traffic
- Near Medical Corridor