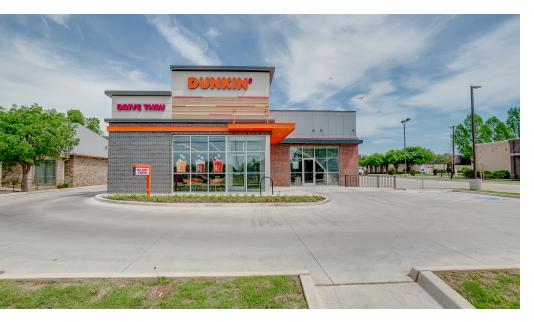

### **PROPERTY DESCRIPTION**

Brand new retail space for lease in a 2 tenant shopping strip. Located in a bustling commercial area, this beautiful, modern unit offers ample square footage to accommodate a wide range of retail ventures.

#### **PROPERTY HIGHLIGHTS**

- New construction
- Dunkin Donuts anchor tenant
- 27,000 VPD
- Modern Aesthetic
- High Daytime Traffic
- Near Medical Corridor