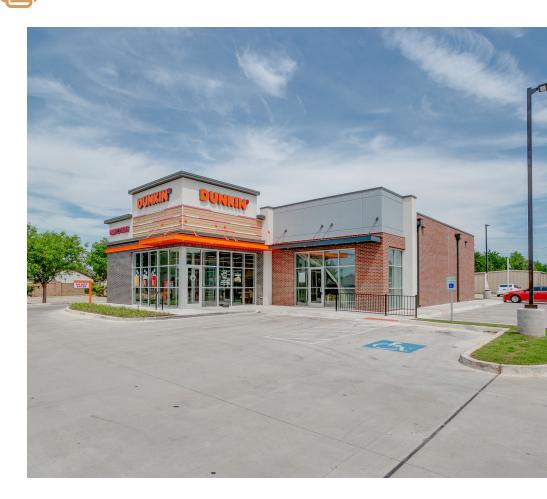

### **PROPERTY DESCRIPTION**

Brand new retail space for lease in a 2 tenant shopping strip. Located in a bustling commercial area, this beautiful, modern unit offers ample square footage to accommodate a wide range of retail ventures.

#### **PROPERTY HIGHLIGHTS**

- New construction
- Dunkin Donuts anchor tenant
- 27,000 VPD
- Modern Aesthetic
- High Daytime Traffic
- Near Medical Corridor