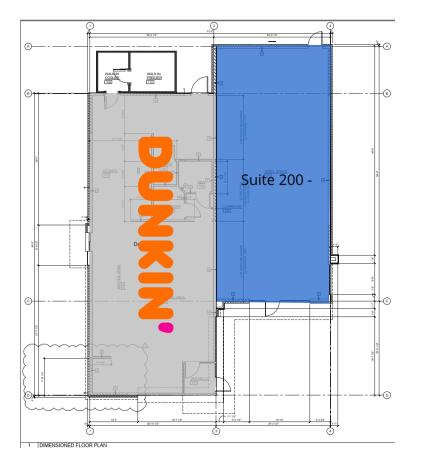

### AVAILABLE SPACES

| SUITE       | TENANT    | SIZE     | TYPE | RATE          | DESCRIPTION |
|-------------|-----------|----------|------|---------------|-------------|
| Suite 200 - | Available | 1,383 SF | NNN  | \$22.00 SF/yr | -           |