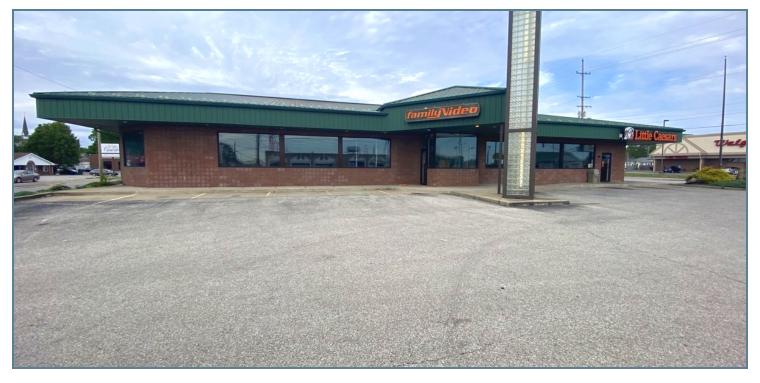

#### LOCATION DESCRIPTION

Legacy Commercial Property has commercial retail space available for lease at 601 N. COLLEGE AVE in Vincennes, IN. This well-managed retail or office space has strong visibility on the SW corner of College Ave & N 6th St with up to 5800 SF available for lease. The building is in a well-established area with superb onsite parking, over 40 spaces. The 7,046 SF building sits near the epicenter of the Vincennes business district and is ready for its next generation of retail. This property is a well-known retail staple of the Vincennes community for years and offers landmark recognition & engaging signage. Give our team of Knox County leasing experts a call at 847-904-9200 to get more info about renting this property. This is an excellent opportunity to expand your business on the SW corner of College Ave & N 6th St.

### Presented By:

Legacy Commercial Property 847.904.9200 info@legacypro.com

Brentwood, TN 37027 http:legacypro.com

601 N. COLLEGE AVE., VINCENNES, IN 47591