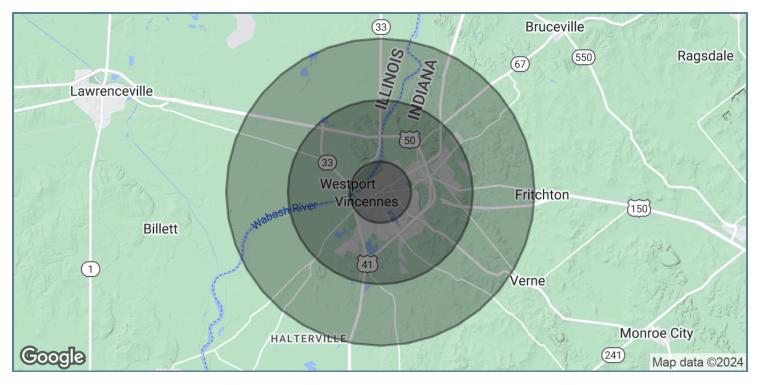

### **DEMOGRAPHICS MAP & REPORT**

| POPULATION           | 1 MILE   | 3 MILES  | 5 MILES  |
|----------------------|----------|----------|----------|
| Total Population     | 10,013   | 18,481   | 21,458   |
| Average Age          | 35.7     | 39.3     | 40.4     |
| Average Age (Male)   | 32.6     | 35.9     | 36.9     |
| Average Age (Female) | 36.4     | 41.3     | 42.4     |
| HOUSEHOLDS & INCOME  | 1 MILE   | 3 MILES  | 5 MILES  |
| Total Households     | 4,680    | 8,720    | 10,019   |
| # of Persons per HH  | 2.1      | 2.1      | 2.1      |
| Average HH Income    | \$35,893 | \$52,669 | \$57,224 |
| Average House Value  | \$65,089 | \$90,733 | \$98,721 |

\* Demographic data derived from 2020 ACS - US Census

209 Powell Place Brentwood, TN 37027 http:legacypro.com