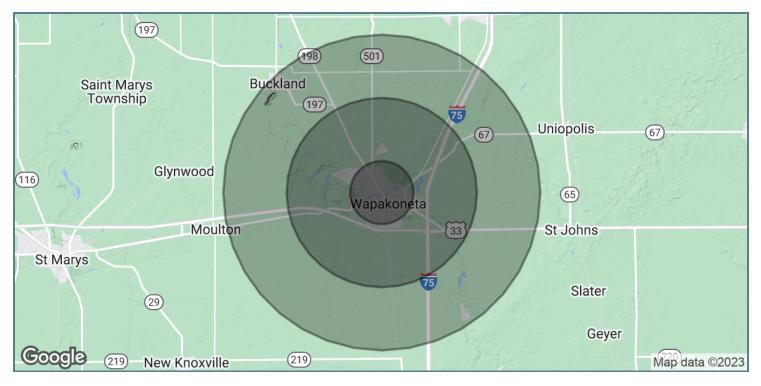

### **DEMOGRAPHICS MAP & REPORT**

| POPULATION           | 1 MILE    | 3 MILES   | 5 MILES   |
|----------------------|-----------|-----------|-----------|
| Total Population     | 4,472     | 11,229    | 13,880    |
| Average Age          | 40.8      | 40.8      | 42.3      |
| Average Age (Male)   | 39.0      | 39.5      | 41.4      |
| Average Age (Female) | 43.5      | 42.9      | 43.9      |
| HOUSEHOLDS & INCOME  | 1 MILE    | 3 MILES   | 5 MILES   |
| Total Households     | 2,103     | 5,203     | 6,294     |
| # of Persons per HH  | 2.1       | 2.2       | 2.2       |
| Average HH Income    | \$63,654  | \$65,446  | \$68,366  |
| Average House Value  | \$115,977 | \$121,146 | \$131,912 |