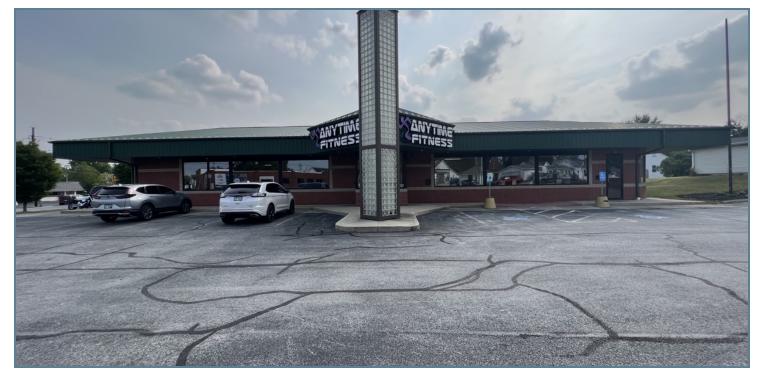

#### LOCATION DESCRIPTION

Legacy Commercial Property has commercial real estate available at 205 DEFIANCE ST in Wapakoneta, OH. This well-managed retail or office space has vet good visibility on the NE corner of Defiance St & E Harrison St with up to 5800 SF available for lease. The building is in a well-established area with great on-site parking, over 40 spaces. The 7,000 SF building is located near the heart of the Wapakoneta business district and is ready for its next generation of retail. This property is a well-known retail staple of the Wapakoneta community for years and offers landmark recognition & captivating signage. Give our Auglaize County commercial leasing agents a call at (847) 904-9200 to learn more about about leasing options. This is the perfect opportunity to grow your business' footprint on the NE corner of Defiance St & E Harrison St.