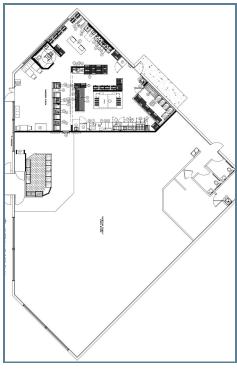

### **PLANS**

#### AVAILABLE SPACES

| SUITE          | TENANT              | SIZE     | ТҮРЕ           | RATE       | DESCRIPTION |
|----------------|---------------------|----------|----------------|------------|-------------|
| 801 N State St | Marco's Pizza #3570 | 1,550 SF | Modified Gross | -          | -           |
| 801 N State St | Available           | 4,431 SF | NNN            | Negotiable | -           |