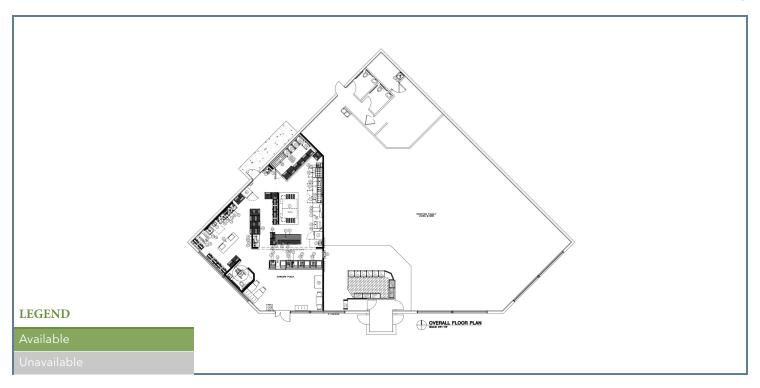

### **PLANS**

#### AVAILABLE SPACES

| SUITE          | TENANT                | SIZE     | ТҮРЕ           | RATE       | DESCRIPTION |  |
|----------------|-----------------------|----------|----------------|------------|-------------|--|
| 801 N State St | t Marco's Pizza #3570 | 1,550 SF | Modified Gross | -          | -           |  |
| 801 N State St | t Available           | 4,431 SF | NNN            | Negotiable | -           |  |