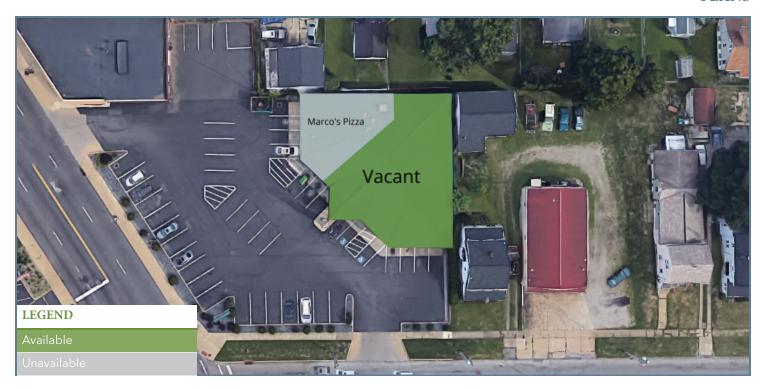

#### AVAILABLE SPACES

| SUITE          | TENANT              | SIZE     | ТҮРЕ           | RATE       | DESCRIPTION |
|----------------|---------------------|----------|----------------|------------|-------------|
| 801 N State St | Marco's Pizza #3570 | 1,550 SF | Modified Gross | -          | -           |
| 801 N State St | Available           | 4,431 SF | NNN            | Negotiable | -           |