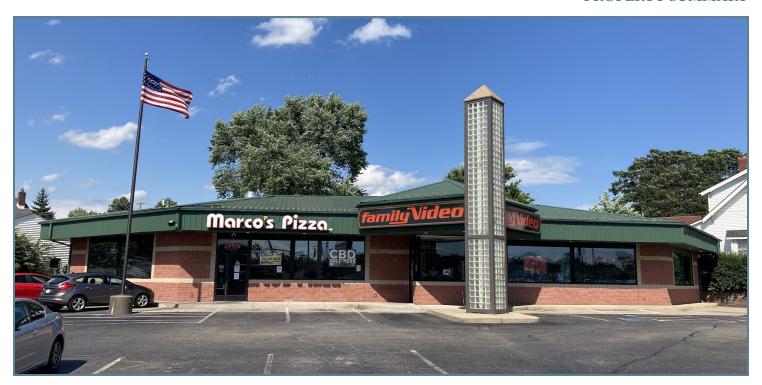

#### LOCATION DESCRIPTION

Legacy Commercial Property has prime retail space available for lease at 801 STATE ST. in Girard, OH. This well-managed retail or office space has strong visibility on the NE corner of N State St & Churchill Rd with up to 4,431 SF available for lease. The building is in a well-established area with attractive on-site parking, over 40 spaces. The 5,981 SF building sits near the center of the Girard business district and is ready for its next generation of retail. Leasing the commercial real estate at 801 State Street may be a great opportunity for your business due to its prime location, versatile space, affordable rent, established infrastructure, and vibrant community. Girard, OH is a vibrant and growing community with a strong local economy. The area has a diverse mix of businesses, including retail stores, restaurants, and service providers. By leasing this commercial space, you can become a part of this thriving community and establish your business in a growing market.

#### AVAILABLE SPACES

| SUITE          | TENANT              | SIZE     | ТҮРЕ           | RATE       | DESCRIPTION |
|----------------|---------------------|----------|----------------|------------|-------------|
| 801 N State St | Marco's Pizza #3570 | 1,550 SF | Modified Gross | -          | -           |
| 801 N State St | Available           | 4,431 SF | NNN            | Negotiable | -           |

#### AVAILABLE SPACES

| SUITE          | TENANT                | SIZE     | ТҮРЕ           | RATE       | DESCRIPTION |  |
|----------------|-----------------------|----------|----------------|------------|-------------|--|
| 801 N State St | t Marco's Pizza #3570 | 1,550 SF | Modified Gross | -          | -           |  |
| 801 N State St | t Available           | 4,431 SF | NNN            | Negotiable | -           |  |