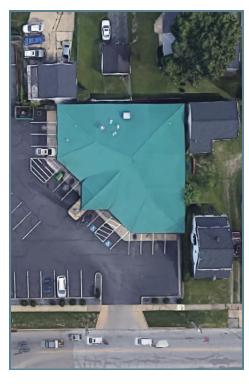

|                   | 4,431 SF              |
| Building Size:                 |                 |                   | 5,981 SF              |
|                                |                 |                   |                       |
|                                |                 |                   |                       |
| DEMOGRAPHICS                   | 1 MILE          | 3 MILES           | 5 MILES               |
| DEMOGRAPHICS  Total Households | 1 MILE<br>2,278 | 3 MILES<br>18,716 | <b>5 MILES</b> 50,594 |
|                                |                 |                   |                       |
| Total Households               | 2,278           | 18,716            | 50,594                |

801 STATE ST., GIRARD, OH 44420

### **ADDITIONAL PHOTOS**











801 STATE ST., GIRARD, OH 44420

### **PLANS**



### **LEASE INFORMATION**

| Lease Type:  | NNN      | Lease Term: | Negotiable |
|--------------|----------|-------------|------------|
| Total Space: | 4,431 SF | Lease Rate: | Negotiable |

#### AVAILABLE SPACES

| SUITE          | TENANT              | SIZE     | ТҮРЕ           | RATE       | DESCRIPTION |
|----------------|---------------------|----------|----------------|------------|-------------|
| 801 N State St | Marco's Pizza #3570 | 1,550 SF | Modified Gross | -          | -           |
| 801 N State St | Available           | 4,431 SF | NNN            | Negotiable | -           |

801 STATE ST., GIRARD, OH 44420

### **PLANS**



### **LEASE INFORMATION**

| Lease Type:  | NNN      | Lease Term: | Negotiable |
|--------------