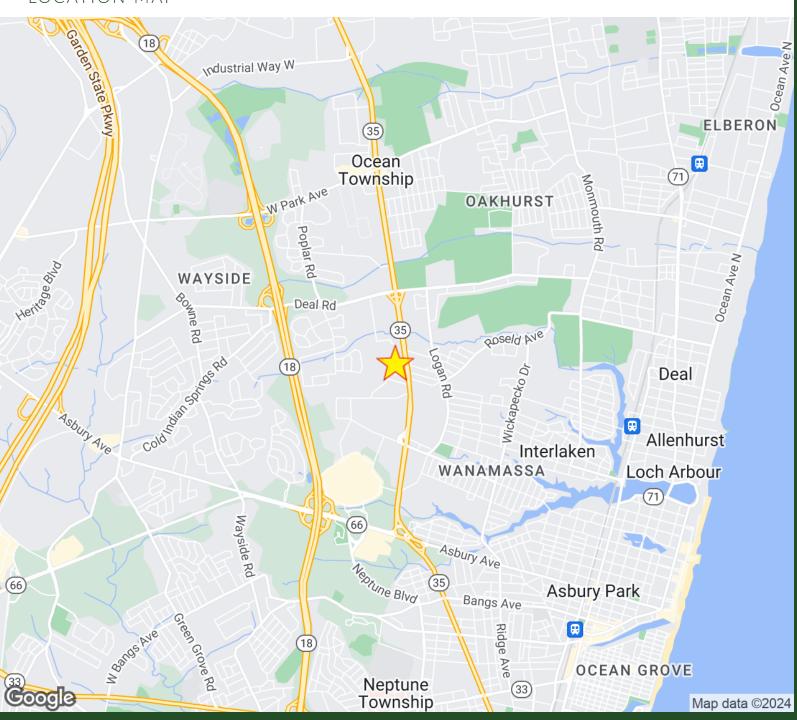

### DEMOGRAPHICS MAP & REPORT

| OPULATION         | 1 MILE | 3 MILES | 5 MILES |
|-------------------|--------|---------|---------|
| OTAL POPULATION   | 7,496  | 86,174  | 181,066 |
| VERAGE AGE        | 40.1   | 39.2    | 39.7    |
| VERAGE AGE (MALE) | 39.4   | 36.9    | 37.8    |
|                   |        |         |         |

William Sitar Jr. | O: 732.623.2155 | C: 973.202.9119 | bsitarlaw@sitarcompany.com Andrew Burachinsky | O: 732.623.5616 | C: 973.462.7098 | burachinsky@sitarcompany.com

Map data ©2024 Google

41.0

40.3

Ocean Township, NJ 07712