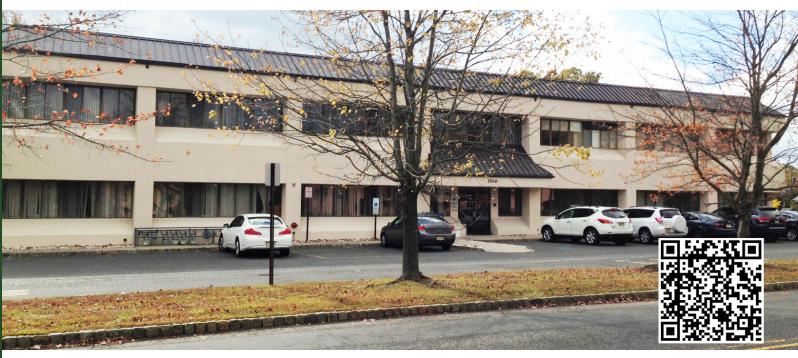

Ocean Township, NJ 07712

Worldwide Real Estate Services Since 1978

### PROPERTY DESCRIPTION

Second floor office suite available 5/1/24; medical permitted.

### LOCATION DESCRIPTION

Located at signalized intersection of State Highway 35 and Allaire Avenue. Easy access to Routes 18, 71, 33, and the Garden State Parkway.

| OFFERING SUMMARY |                     |  |  |
|------------------|---------------------|--|--|
| LEASE RATE:      | \$17.00 SF/yr (NNN) |  |  |
| AVAILABLE SF:    | 2,318 SF            |  |  |
| LOT SIZE:        | 1.74 Acres          |  |  |
| BUILDING SIZE:   | 18,744 SF           |  |  |