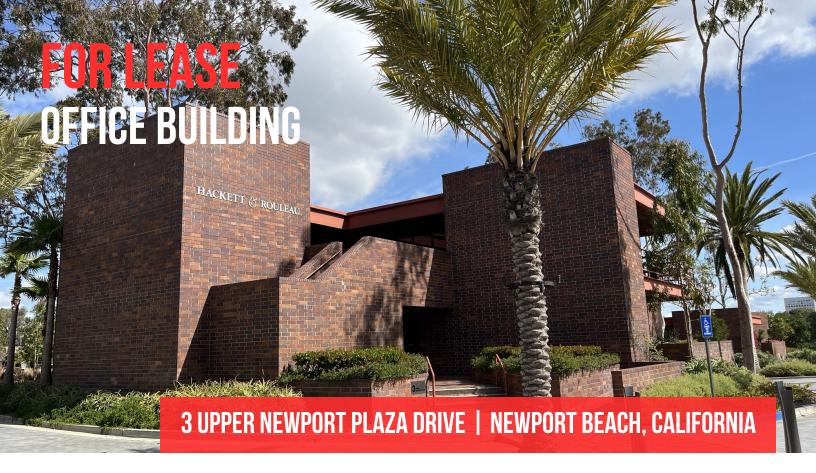

#### PROPERTY HIGHLIGHTS

- Entire First Floor
- Reception, 8 Private Offices, Conference Room, Kitchen and Storage
- Building Top Signage
- Private Patios
- New LED Lights
- Easy Access to SR-73 & 55
- Numerous Nearby Amenities
- \*BROKER BONUS \$3,500\* Must Lease Entire Suite for a Minimum Three Year Term. Expires May 15, 2024.