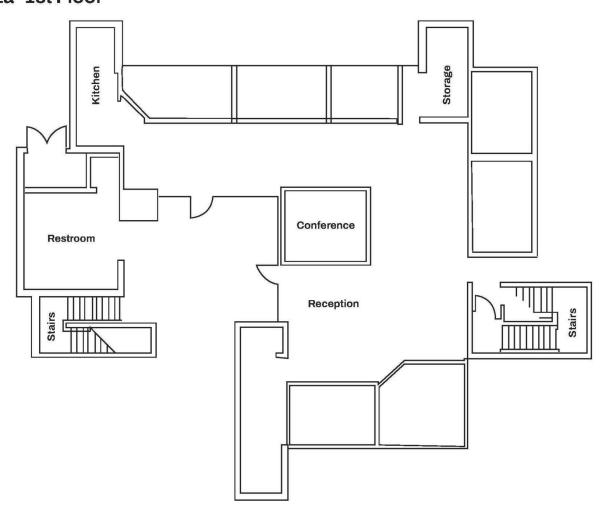

#### PROPERTY HIGHLIGHTS

- Entire First Floor
- Reception, 8 Private Offices, Conference Room, Kitchen and Storage
- Building Top Signage
- Private Patios
- New LED Lights
- Easy Access to SR-73 & 55
- Numerous Nearby Amenities
- \*BROKER BONUS \$3,500\* Must Lease Entire Suite for a Minimum Three Year Term. Expires May 15, 2024.

| SPACES    | LEASE RATE      | SPACE SIZE |
|-----------|-----------------|------------|
| Suite 100 | \$2.85 SF/month | 3,234 SF   |
|           |                 |            |

### **EXCLUSIVELY LISTED BY:**

### **Bob Davis**

Senior Vice President 949.468.2303 Direct bdavis@naicapital.com CA DRE #00630185





www.naicapital.com

# **FLOOR PLAN**



## 3 Upper Newport Plaza- 1st Floor



### **Bob Davis**

Senior Vice President 949.468.2303 Direct bdavis@naicapital.com