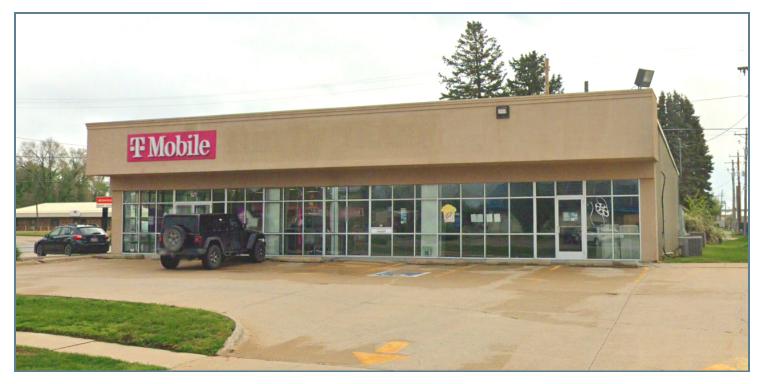

& N H St.

### **PROPERTY HIGHLIGHTS**

### **OFFERING SUMMARY**

| Lease Rate:       |          |          | Negotiable |
|-------------------|----------|----------|------------|
| Number of Units:  |          |          | 2          |
| Available SF:     |          |          | 2,701 SF   |
| Building Size:    |          |          | 5,208 SF   |
|                   |          |          |            |
| DEMOGRAPHICS      | 1 MILE   | 3 MILES  | 5 MILES    |
| Total Households  | 2,436    | 5,856    | 6,410      |
| Total Population  | 5,440    | 13,189   | 14,616     |
| Average HH Income | \$49,986 | \$57,424 | \$58,815   |



209 Powell Place Brentwood, TN 37027 http:legacypro.com

### Presented By:

Legacy Commercial Property 847.904.9200 info@legacypro.com

# **ADDITIONAL PHOTOS**





### Presented By:

Legacy Commercial Property 847.904.9200 info@legacypro.com



209 Powell Place Brentwood, TN 37027 http:legacypro.com

# Version Version

### LEASE INFORMATION

| Lease Type: NNN  |           | Lease Te             | Negotiable |            |             |
|------------------|-----------|----------------------|------------|------------|-------------|
| Total Space:     |           | 2,701 SF Lease Rate: |            | Negotiable |             |
| AVAILABLE SPACES |           |                      |            |            |             |
| SUITE            | TENANT    | SIZE                 | ТҮРЕ       | RATE       | DESCRIPTION |
| 812 A Ave West   | Available | 2,701 SF             | NNN        | Negotiable | -           |
| 812 A Ave West   | T-Mobile  | 2,507 S