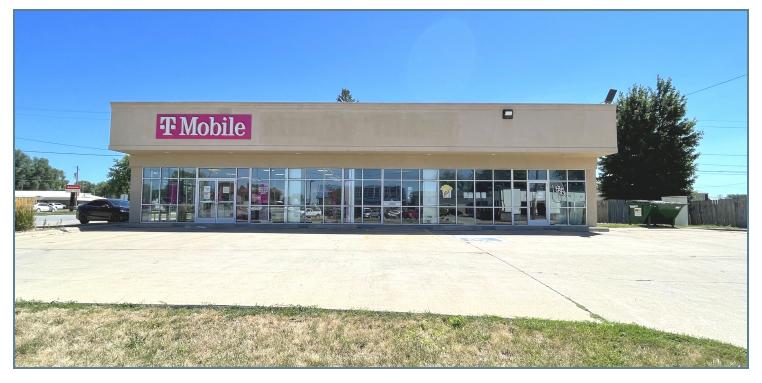

### **PROPERTY SUMMARY**

### LOCATION DESCRIPTION

Legacy Commercial Property has prime retail space available for lease at 812 A AVE WEST in Oskaloosa, IA. This well-managed retail or office space has strong visibility on the SE corner of A Ave W & N H St with 2701 SF available for lease. The building is in a well-established area with attractive on-site parking, over 40 spaces. The 5,208 SF building sits near the center of the Oskaloosa business district and is ready for its next generation of retail. This property is a well-known retail staple of the Oskaloosa community for years and offers landmark recognition & captivating signage. Give our team of Mahaska County leasing experts a call at 847-904-9200 or fill out our contact form to get more info about this available property. This is an excellent opportunity to expand your business on the SE corner of A Ave W & N H St.