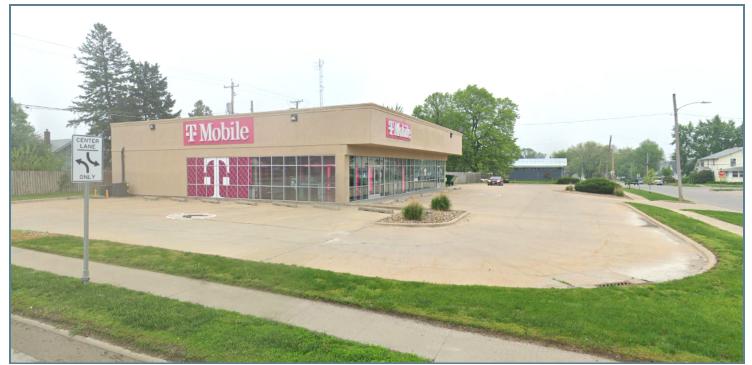

N H St.

### **PROPERTY HIGHLIGHTS**

### **OFFERING SUMMARY**

| Lease Rate:       |          |          | Negotiable |
|-------------------|----------|----------|------------|
| Number of Units:  |          |          | 2          |
| Available SF:     |          |          | 2,701 SF   |
| Building Size:    |          |          | 5,208 SF   |
|                   |          |          |            |
| DEMOGRAPHICS      | 1 MILE   | 3 MILES  | 5 MILES    |
| Total Households  | 2,436    | 5,856    | 6,410      |
| Total Population  | 5,440    | 13,189   | 14,616     |
| Average HH Income | \$49,986 | \$57,424 | \$58,815   |



209 Powell Place Brentwood, TN 37027 http:legacypro.com

### Presented By:

Legacy Commercial Property 847.904.9200 info@legacypro.com

# **ADDITIONAL PHOTOS**





### Presented By:

Legacy Commercial Property 847.904.9200 info@legacypro.com



209 Powell Place Brentwood, TN 37027 http:legacypro.com

# Version Version

### LEASE INFORMATION

| Lease Type: NNN  |           | Lease Te             | Negotiable |            |             |
|------------------|-----------|----------------------|------------|------------|-------------|
| Total Space:     |           | 2,701 SF Lease Rate: |            | Negotiable |             |
| AVAILABLE SPACES |           |                      |            |            |             |
| SUITE            | TENANT    | SIZE                 | ТҮРЕ       | RATE       | DESCRIPTION |
| 812 A Ave West   | Available | 2,701 SF             | NNN        | Negotiable | -           |
| 812 A Ave West   | T-Mobile  | 2,507 SF