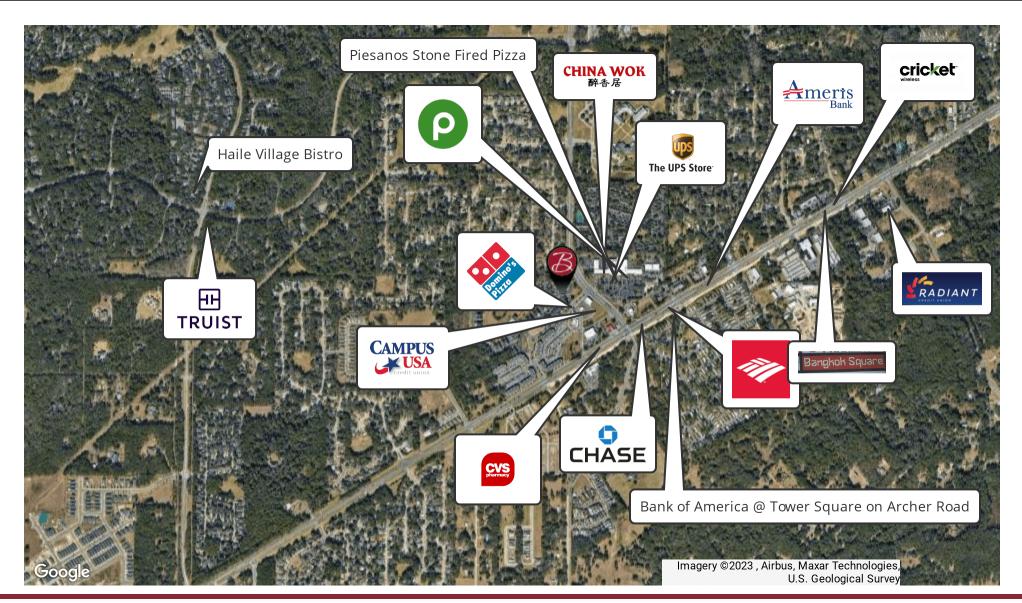

## **RETAILER MAP**

### **PROPERTY HIGHLIGHTS**

- Easy access to main roads of Archer Rd and Tower Road
- Located Nearby National Retailers Including Publix, CVS, Dollar General & UF Health

FOR MORE INFORMATION: