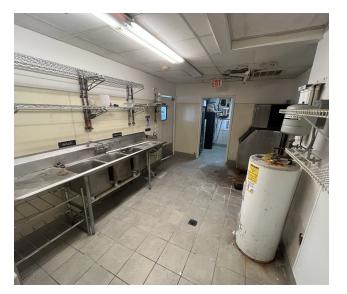

### 5750 SW 75th Ct | Gainesville, FL 32608

### (26) BLACK ACRES COLLEGE PARK Tioga SUGARFOOT Gainesville UNIVERSITY HEIGHTS 24 (331 HAILE PLANTATION 75 Arredondo 441 (121) 29 22A (24) Coocle (121) Map data ©2024 Google

#### FOR MORE INFORMATION:

Eric Ligman

LOCATION MAP





## **RETAILER MAP**

### 5750 SW 75th Ct | Gainesville, FL 32608



#### FOR MORE INFORMATION:

**Eric Ligman** 





### 5750 SW 75th Ct | Gainesville, FL 32608



#### FOR MORE INFORMATION:

**Eric Ligman** 

**AERIAL MAP** 





## INGRESS/EGRESS

## 5750 SW 75th Ct | Gainesville, FL 32608



#### FOR MORE INFORMATION:





## **EXTERIOR PHOTOS**

### 5750 SW 75th Ct | Gainesville, FL 32608





#### FOR MORE INFORMATION: Eric Ligman





## **INTERIOR PHOTOS**

## 5750 SW 75th Ct | Gainesville, FL 32608















### FOR MORE INFORMATION: Eric Ligman



## **DEMOGRAPHICS MAP & REPORT**

### 5750 SW 75th Ct | Gainesville, FL 32608

| POPULATION                              | 1 MILE              | 5 MILES                  | 10 MILES                  |
|-----------------------------------------|---------------------|--------------------------|---------------------------|
| Total Population                        | 6,895               | 87,171                   | 217,256                   |
| Average Age                             | 32.5                | 32.6                     | 34.5                      |
| Average Age (Male)                      | 32.9                | 32.6                     | 33.6                      |
| Average Age (Female)                    | 33.2                |