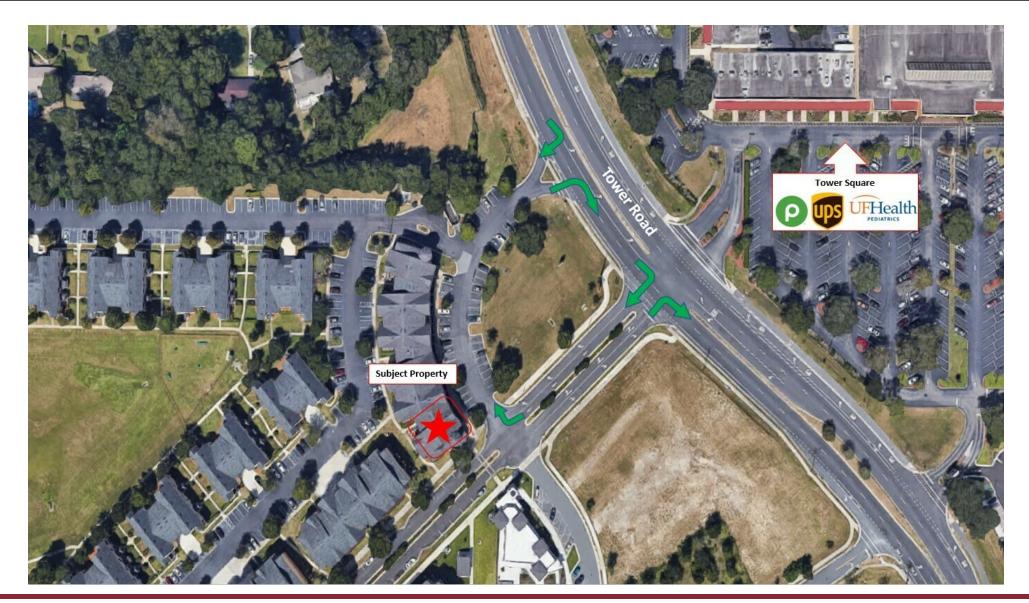

buildout to your needs.

### **PROPERTY HIGHLIGHTS**

- Easy access to main roads of Archer Rd and Tower Road
- Located Nearby National Retailers Including Publix, CVS, Dollar General & UF Health



FOR MORE INFORMATION:



### 5750 SW 75th Ct | Gainesville, FL 32608

### (26) BLACK ACRES COLLEGE PARK Tioga SUGARFOOT Gainesville UNIVERSITY HEIGHTS 24 (331 HAILE PLANTATION 75 Arredondo 441 (121) 29 22A (24) Coocle (121) Map data ©2024 Google

#### FOR MORE INFORMATION:

Eric Ligman

LOCATION MAP





## **RETAILER MAP**

### 5750 SW 75th Ct | Gainesville, FL 32608



#### FOR MORE INFORMATION:

**Eric Ligman** 





### 5750 SW 75th Ct | Gainesville, FL 32608



#### FOR MORE INFORMATION:

**Eric Ligman** 

**AERIAL MAP** 





## INGRESS/EGRESS

## 5750 SW 75th Ct | Gainesville, FL 32608



#### FOR MORE INFORMATION:





## **EXTERIOR PHOTOS**

### 5750 SW 75th Ct | Gainesville, FL 32608





#### FOR MORE INFORMATION: Eric Ligman





## **INTERIOR PHOTOS**

## 5750 SW 75th Ct | Gainesville, FL 32608















### FOR MORE INFORMATION: Eric Ligman



## **DEMOGRAPHICS MAP & REPORT**

### 5750 SW 75th Ct | Gainesville, FL 32608

| POPULATION                              | 1 MILE              | 5 MILES                  | 10 MILES                  |
|-----------------------------------------|---------------------|--------------------------|---------------------------|
| Total Population                        | 6,895               | 87,171                   | 217,256                   |
| Average Age                             | 32.5                | 32.6