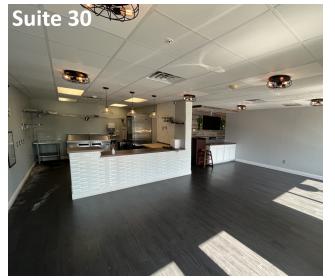

## **INTERIOR PHOTOS**

#### **PROPERTY OVERVIEW**

This mixed-use development is at the entrance of the highly sought-after Park Lane luxury apartments. The property is advantageously positioned near the intersection of SW Archer Rd and Tower Road, directly across from Tower Square Both Spaces were formerly occupied by a coffee shop. Suite 60 (2,417 SF) has ample indoor seating, two bathrooms, and a built-in showcase previously used for displaying pastries. Suite 30 (800 SF) provides more of an open layout with great opportunity to buildout to your needs.