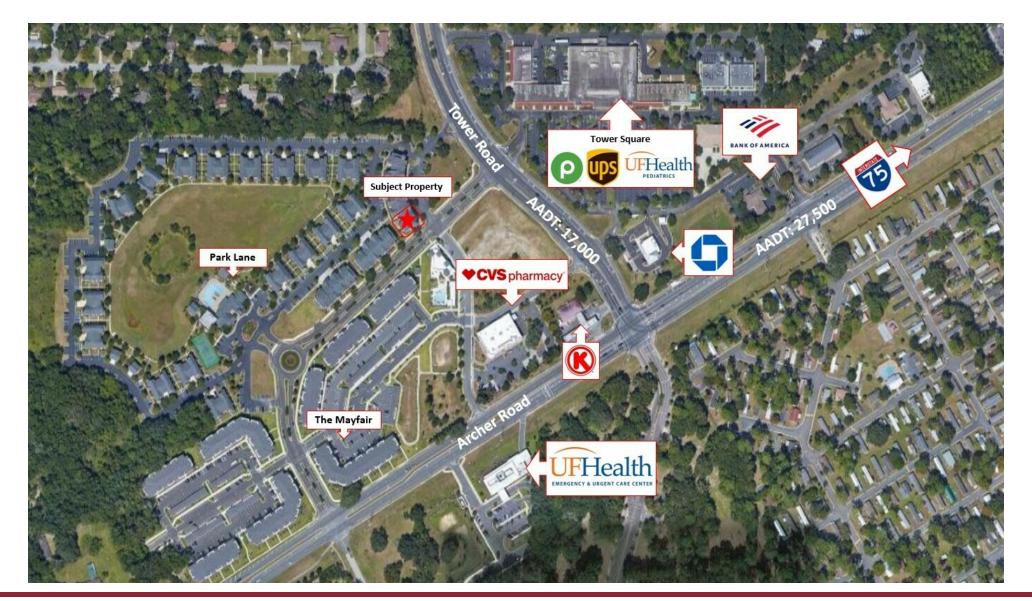

## **RETAILER MAP**

### 5750 SW 75th Ct | Gainesville, FL 32608

#### **PROPERTY OVERVIEW**

This mixed-use development is at the entrance of the highly sought-after Park Lane luxury apartments. The property is advantageously positioned near the intersection of SW Archer Rd and Tower Road, directly across from Tower Square Both Spaces were formerly occupied by a coffee shop. Suite 60 (2,417 SF) has ample indoor seating, two bathrooms, and a built-in showcase previously used for displaying pastries. Suite 30 (800 SF) provides more of an open layout with great opportunity to buildout to your needs.

### **PROPERTY HIGHLIGHTS**

- Easy access to main roads of Archer Rd and Tower Road
- Located Nearby National Retailers Including Publix, CVS, Dollar General & UF Health

FOR MORE INFORMATION: