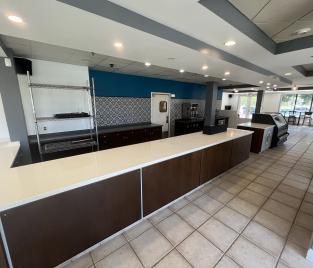

## **INTERIOR PHOTOS**

#### **PROPERTY OVERVIEW**

This mixed-use development is at the entrance of the highly sought-after Park Lane luxury apartments. The property is advantageously positioned near the intersection of SW Archer Rd and Tower Road, directly across from Tower Square Both Spaces were formerly occupied by a coffee shop. Suite 60 (2,417 SF) has ample indoor seating, two bathrooms, and a built-in showcase previously used for displaying pastries. Suite 30 (800 SF) provides more of an open layout with great opportunity to buildout to your needs.