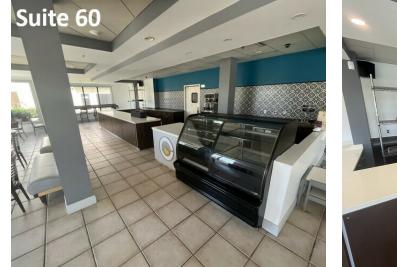

## **INTERIOR PHOTOS**

#### **PROPERTY OVERVIEW**

This mixed-use development is at the entrance of the highly sought-after Park Lane luxury apartments. The property is advantageously positioned near the intersection of SW Archer Rd and Tower Road, directly across from Tower Square Both Spaces were formerly occupied by a coffee shop. Suite 60 (2,417 SF) has ample indoor seating, two bathrooms, and a built-in showcase previously used for displaying pastries. Suite 30 (800 SF) provides more of an open layout with great opportunity to buildout to your needs.