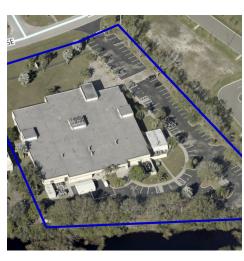

### **LOCATION MAP**

Office, Flex, R&D, Medical • 1470 Treeland Blvd SE Palm Bay, FL 32909