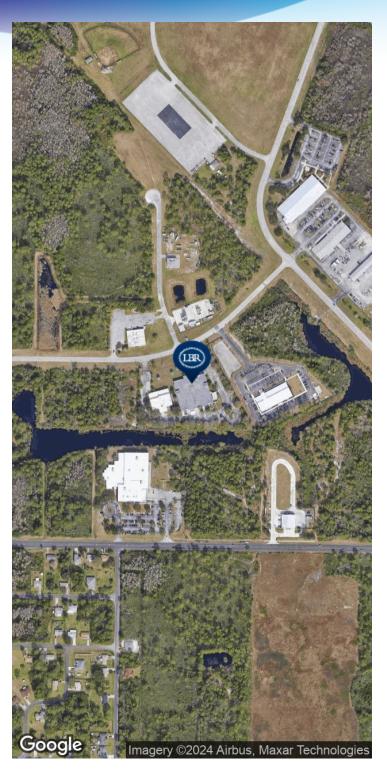

### **LOCATION MAP**

Office, Flex, R&D, Medical • 1470 Treeland Blvd SE Palm Bay, FL 32909

#### **LOCATION OVERVIEW**

Palm Bay, Florida, offers a prime location for Industrial/Research & Development ventures. Situated in the heart of Space Coast. Skilled workforce, proximity to major transportation routes, and a favorable business climate. Nearby Intersil, and L3Harris Technologies contribute to the robust technology sector. Access to Florida Institute of Technology. With its strategic position and dynamic environment, Palm Bay presents an exceptional opportunity for Industrial/R&D investors or tenants.