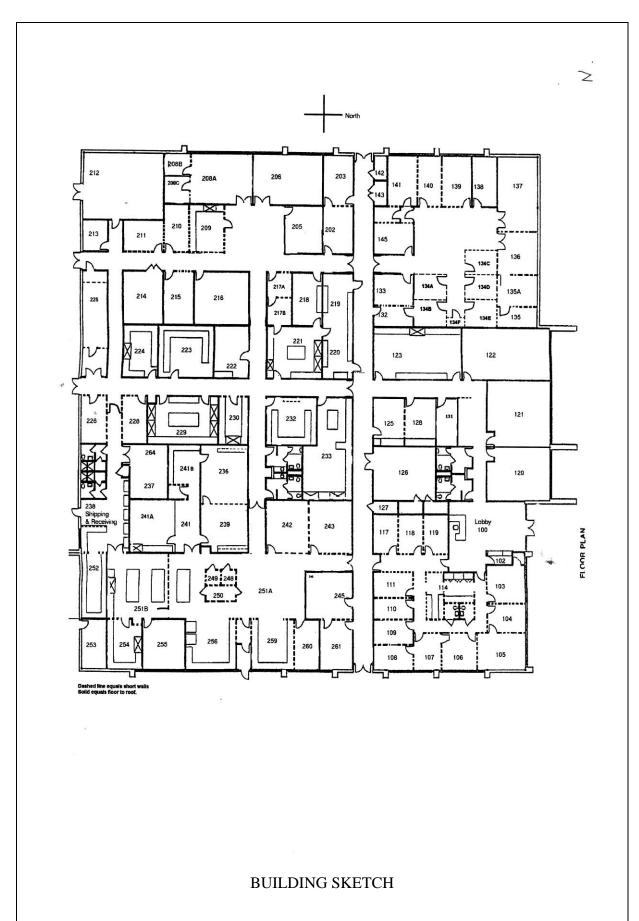

#### PROPERTY OVERVIEW- SINGLE OR MULTI TENANT USER

Reception Areas in Front and Back

Multiple Perimeter Offices

Eight Restrooms

Administrative Wing

Kitchen /Break Area

Conference Room

Laboratory Rooms