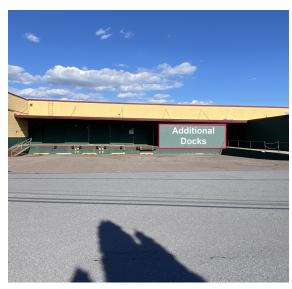

AVAILABLE FOR LEASE INDUSTRIAL PROPERTY

178,700 SF 10.54 Acres

### PROPERTY HIGHLIGHTS

- 178,700 SF
- 13,300 SF Office Space
- 10.54 acres
- Varying 17'-22' Clear Height
- 6 Loading-Docks
- Capability to add 2-3 loading docks
- 1 Drive In
- Diesel Generator
- Heavy Power
- 100% Dry Fire Suppression System
- Built in 1979
- Property Taxes Approximately \$53,610.00 (2023)
- M-1 Light Industrial (Colebrookdale Township)
- Tax ID: 65-E11NW3-008-01A-000, 65-E11NW3-008-01B-000, 65-E11NW3-009-002-000, 65-E11NW3-009-005-000
- Municipality: West Pittston Borough, Luzerne County
- This warehouse is located in West Pittston, Pennsylvania in Luzerne county, providing quick access to I-81 and the I-476 corridor.