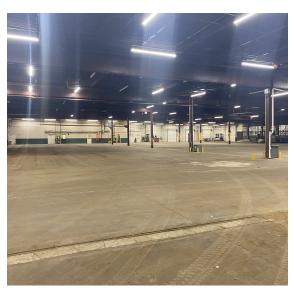

AVAILABLE FOR LEASE INDUSTRIAL PROPERTY

178,700 SF 10.54 Acres

### PROPERTY HIGHLIGHTS

- 178,700 SF
- 13,300 SF Office Space
- 10.54 acres
- Varying 17'-22' Clear Height
- 6 Loading-Docks
- Capability to add 2-3 loading docks
- 1 Drive In
- Diesel Generator
- Heavy Power
- 100% Dry Fire Suppression System
- Built in 1979
- Property Taxes Approximately \$53,610.00 (2023)
- M-1 Light Industrial (Colebrookdale Township)
- Tax ID: 65-E11NW3-008-01A-000, 65-E11NW3-008-01B-000, 65-E11NW3-009-002-000, 65-E11NW3-009-005-000
- Municipality: West Pittston Borough, Luzerne County
- This warehouse is located in West Pittston, Pennsylvania in Luzerne county, providing quick access to I-81 and the I-476 corridor.





# **ADDITIONAL PHOTOS**















# **ADDITIONAL PHOTOS**















#### **AREA MAP**





## **DEMOGRAPHICS MAP & REPORT**

| POPULATION           | 5 MILES | 10 MILES | 15 N |
|----------------------|---------|----------|------|
| Total Population     | 75,322  | 251,023  |      |
| Average Age          | 44.1    | 41.4     |      |
| Average Age (Male)   | 41.2    | 39.6     |      |
| Average Age (Female) | 45.9    | 42.8     |      |

#### HOUSEHOLDS & INCOME 5 MILES 10 MILES 15 N

| Total Households    | 37,079    | 121,334   |  |
|---------------------|-----------|-----------|--|
| # of Persons per HH | 2.0       | 2.1       |  |
| Average HH Income   | \$62,637  | \$58,253  |  |
| Average House Value | \$130,657 | \$123,220 |  |

<sup>\*</sup> Demographic data derived from 2020 ACS - US Census





# CONTACT



**Timothy Pennington**Partn