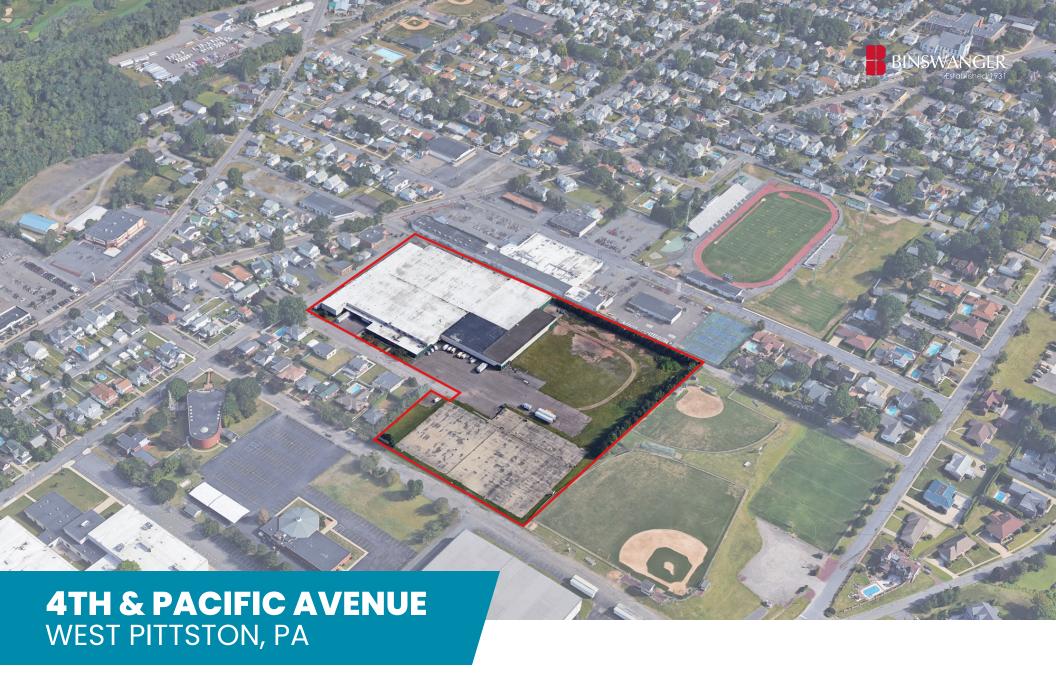

AVAILABLE FOR LEASE INDUSTRIAL PROPERTY

178,700 SF 10.54 Acres

### PROPERTY HIGHLIGHTS

- 178,700 SF
- 13,300 SF Office Space
- 10.54 acres
- Varying 17'-22' Clear Height
- 6 Loading-Docks
- Capability to add 2-3 loading docks
- 1 Drive In
- Diesel Generator
- Heavy Power
- 100% Dry Fire Suppression System
- Built in 1979
- Property Taxes Approximately \$53,610.00 (2023)
- M-1 Light Industrial (Colebrookdale Township)
- Tax ID: 65-E11NW3-008-01A-000, 65-E11NW3-008-01B-000, 65-E11NW3-009-002-000, 65-E11NW3-009-005-000
- Municipality: West Pittston Borough, Luzerne County
- This warehouse is located in West Pittston, Pennsylvania in Luzerne county, providing quick access to I-81 and the I-476 corridor.

#### **AREA MAP**