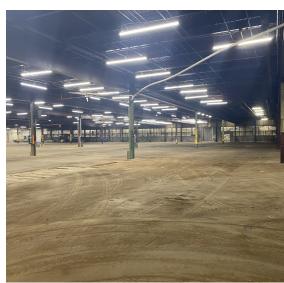

AVAILABLE FOR LEASE INDUSTRIAL PROPERTY

178,700 SF 10.54 Acres

### PROPERTY HIGHLIGHTS

- 178,700 SF
- 13,300 SF Office Space
- 10.54 acres
- Varying 17'-22' Clear Height
- 6 Loading-Docks
- Capability to add 2-3 loading docks
- 1 Drive In
- Diesel Generator
- Heavy Power
- 100% Dry Fire Suppression System
- Built in 1979
- Property Taxes Approximately \$53,610.00 (2023)
- M-1 Light Industrial (Colebrookdale Township)
- Tax ID: 65-E11NW3-008-01A-000, 65-E11NW3-008-01B-000, 65-E11NW3-009-002-000, 65-E11NW3-009-005-000
- Municipality: West Pittston Borough, Luzerne County
- This warehouse is located in West Pittston, Pennsylvania in Luzerne county, providing quick access to I-81 and the I-476 corridor.





# **ADDITIONAL PHOTOS**















# **ADDITIONAL PHOTOS**















#### **AREA MAP**





## **DEMOGRAPHICS MAP & REPORT**

| POPULATION           | 5 MILES | 10 MILES | 15 N |
|----------------------|---------|----------|------|
| Total Population     | 75,322  | 251,023  |      |
| Average Age          | 44.1    | 41.4     |      |
| Average Age (Male)   | 41.2    | 39.6     |      |
| Average Age (Female) | 45.9    | 42.8     |      |

#### HOUSEHOLDS & INCOME 5 MILES 10 MILES 15 N

| Total Households    | 37,079    | 121,334   |  |
|---------------------|-----------|-----------|--|
| # of Persons per HH | 2.0       | 2.1       |  |
| Average HH Income   | \$62,637  | \$58,253  |  |
| Average House Value | \$130,657 | \$123,220 |  |

<sup>\*</sup> Demographic data derived from 2020 ACS - US Census





# CONTACT



**Timothy Pennington**Partner & S