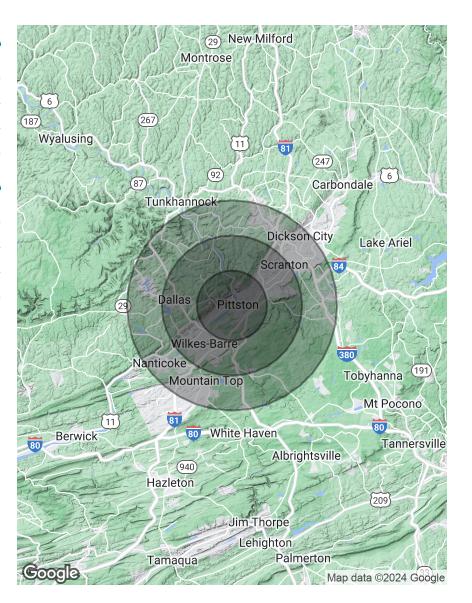

## **DEMOGRAPHICS MAP & REPORT**

| POPULATION           | 5 MILES | 10 MILES | 15 N |
|----------------------|---------|----------|------|
| Total Population     | 75,322  | 251,023  |      |
| Average Age          | 44.1    | 41.4     |      |
| Average Age (Male)   | 41.2    | 39.6     |      |
| Average Age (Female) | 45.9    | 42.8     |      |

#### HOUSEHOLDS & INCOME 5 MILES 10 MILES 15 N

| Total Households    | 37,079    | 121,334   |  |
|---------------------|-----------|-----------|--|
| # of Persons per HH | 2.0       | 2.1       |  |
| Average HH Income   | \$62,637  | \$58,253  |  |
| Average House Value | \$130,657 | \$123,220 |  |

<sup>\*</sup> Demographic data derived from 2020 ACS - US Census