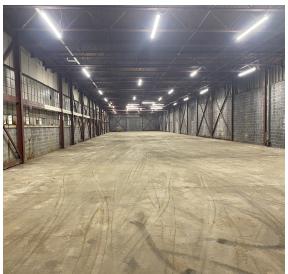

AVAILABLE FOR LEASE INDUSTRIAL PROPERTY

178,700 SF 10.54 Acres

### PROPERTY HIGHLIGHTS

- 178,700 SF
- 13,300 SF Office Space
- 10.54 acres
- Varying 17'-22' Clear Height
- 6 Loading-Docks
- Capability to add 2-3 loading docks
- 1 Drive In
- Diesel Generator
- Heavy Power
- 100% Dry Fire Suppression System
- Built in 1979
- Property Taxes Approximately \$53,610.00 (2023)
- M-1 Light Industrial (Colebrookdale Township)
- Tax ID: 65-E11NW3-008-01A-000, 65-E11NW3-008-01B-000, 65-E11NW3-009-002-000, 65-E11NW3-009-005-000
- Municipality: West Pittston Borough, Luzerne County
- This warehouse is located in West Pittston, Pennsylvania in Luzerne county, providing quick access to I-81 and the I-476 corridor.





# **ADDITIONAL PHOTOS**















# **ADDITIONAL PHOTOS**















#### **AREA MAP**





## **DEMOGRAPHICS MAP & REPORT**

| POPULATION           | 5 MILES | 10 MILES | 15 N |
|----------------------|---------|----------|------|
| Total Population     | 75,322  | 251,023  |      |
| Average Age          | 44.1    | 41.4     |      |
| Average Age (Male)   | 41.2    | 39.6     |      |
| Average Age (Female) | 45.9    | 42.8     |      |

#### HOUSEHOLDS & INCOME 5 MILES 10 MILES 15 N

| Total Households    | 37,079    | 121,334   |  |
|---------------------|-----------|-----------|--|
| # of Persons per HH | 2.0       | 2.1       |  |
| Average HH Income   | \$62,637  | \$58,253  |  |
| Average House Value | \$130,657 | \$123,220 |  |

<sup>\*</sup> Demographic data derived from 2020 ACS - US Census





# CONTACT



**Timothy Pennington**Partner &