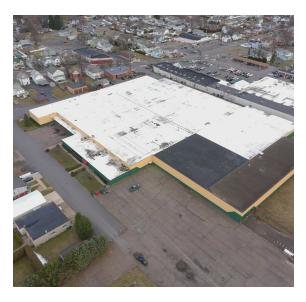

AVAILABLE FOR LEASE INDUSTRIAL PROPERTY

178,700 SF 10.54 Acres

### PROPERTY HIGHLIGHTS

- 178,700 SF
- 13,300 SF Office Space
- 10.54 acres
- Varying 17'-22' Clear Height
- 6 Loading-Docks
- Capability to add 2-3 loading docks
- 1 Drive In
- Diesel Generator
- Heavy Power
- 100% Dry Fire Suppression System
- Built in 1979
- Property Taxes Approximately \$53,610.00 (2023)
- M-1 Light Industrial (Colebrookdale Township)
- Tax ID: 65-E11NW3-008-01A-000, 65-E11NW3-008-01B-000, 65-E11NW3-009-002-000, 65-E11NW3-009-005-000
- Municipality: West Pittston Borough, Luzerne County
- This warehouse is located in West Pittston, Pennsylvania in Luzerne county, providing quick access to I-81 and the I-476 corridor.





# **ADDITIONAL PHOTOS**















# **ADDITIONAL PHOTOS**















#### **AREA MAP**





## **DEMOGRAPHICS MAP & REPORT**

| POPULATION           | 5 MILES | 10 MILES | 15 N |
|----------------------|---------|----------|------|
| Total Population     | 75,322  | 251,023  |      |
| Average Age          | 44.1    | 41.4     |      |
| Average Age (Male)   | 41.2    | 39.6     |      |
| Average Age (Female) | 45.9    | 42.8     |      |

#### HOUSEHOLDS & INCOME 5 MILES 10 MILES 15 N

| Total Households    | 37,079    | 121,334   |  |
|---------------------|-----------|-----------|--|
| # of Persons per HH | 2.0       | 2.1       |  |
| Average HH Income   | \$62,637  | \$58,253  |  |
| Average House Value | \$130,657 | \$123,220 |  |

<sup>\*</sup> Demographic data derived from 2020 ACS - US Census