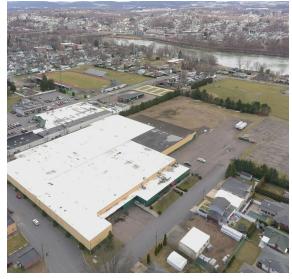

AVAILABLE FOR LEASE INDUSTRIAL PROPERTY

178,700 SF 10.54 Acres

### PROPERTY HIGHLIGHTS

- 178,700 SF
- 13,300 SF Office Space
- 10.54 acres
- Varying 17'-22' Clear Height
- 6 Loading-Docks
- Capability to add 2-3 loading docks
- 1 Drive In
- Diesel Generator
- Heavy Power
- 100% Dry Fire Suppression System
- Built in 1979
- Property Taxes Approximately \$53,610.00 (2023)
- M-1 Light Industrial (Colebrookdale Township)
- Tax ID: 65-E11NW3-008-01A-000, 65-E11NW3-008-01B-000, 65-E11NW3-009-002-000, 65-E11NW3-009-005-000
- Municipality: West Pittston Borough, Luzerne County
- This warehouse is located in West Pittston, Pennsylvania in Luzerne county, providing quick access to I-81 and the I-476 corridor.





# **ADDITIONAL PHOTOS**















# **ADDITIONAL PHOTOS**















#### **AREA MAP**





## **DEMOGRAPHICS MAP & REPORT**

| POPULATION           | 5 MILES | 10 MILES | 15 N |
|----------------------|---------|----------|------|
| Total Population     | 75,322  | 251,023  |      |
| Average Age          | 44.1    | 41.4     |      |
| Average Age (Male)   | 41.2    | 39.6     |      |
| Average Age (Female) | 45.9    | 42.8     |      |

#### HOUSEHOLDS & INCOME 5 MILES 10 MILES 15 N

| Total Households    | 37,079    | 121,334   |  |
|---------------------|-----------|-----------|--|
| # of Persons per HH | 2.0       | 2.1       |  |
| Average HH Income   | \$62,637  | \$58,253  |  |
| Average House Value | \$130,657 | \$123,220 |  |

<sup>\*</sup> Demographic data derived from 2020 ACS - US Census





# CON