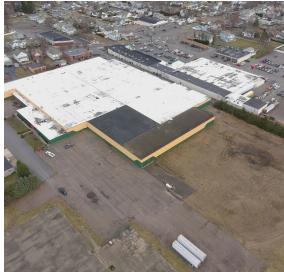

AVAILABLE FOR LEASE INDUSTRIAL PROPERTY

178,700 SF 10.54 Acres

### PROPERTY HIGHLIGHTS

- 178,700 SF
- 13,300 SF Office Space
- 10.54 acres
- Varying 17'-22' Clear Height
- 6 Loading-Docks
- Capability to add 2-3 loading docks
- 1 Drive In
- Diesel Generator
- Heavy Power
- 100% Dry Fire Suppression System
- Built in 1979
- Property Taxes Approximately \$53,610.00 (2023)
- M-1 Light Industrial (Colebrookdale Township)
- Tax ID: 65-E11NW3-008-01A-000, 65-E11NW3-008-01B-000, 65-E11NW3-009-002-000, 65-E11NW3-009-005-000
- Municipality: West Pittston Borough, Luzerne County
- This warehouse is located in West Pittston, Pennsylvania in Luzerne county, providing quick access to I-81 and the I-476 corridor.





# **ADDITIONAL PHOTOS**















# **ADDITIONAL PHOTOS**















#### **AREA MAP**





## **DEMOGRAPHICS MAP & REPORT**

| POPULATION           | 5 MILES | 10 MILES | 15 N |
|----------------------|---------|----------|------|
| Total Population     | 75,322  | 251,023  |      |
| Average Age          | 44.1    | 41.4     |      |
| Average Age (Male)   | 41.2    | 39.6     |      |
| Average Age (Female) | 45.9    | 42.8     |      |

#### HOUSEHOLDS & INCOME 5 MILES 10 MILES 15 N

| Total Households    | 37,079    | 121,334   |  |
|---------------------|-----------|-----------|--|
| # of Persons per HH | 2.0       | 2.1       |  |
| Average HH Income   | \$62,637  | \$58,253  |  |
| Average House Value | \$130,657 | \$123,220 |  |

<sup>\*</sup> Demographic data derived from 2020 ACS - US Census





# C