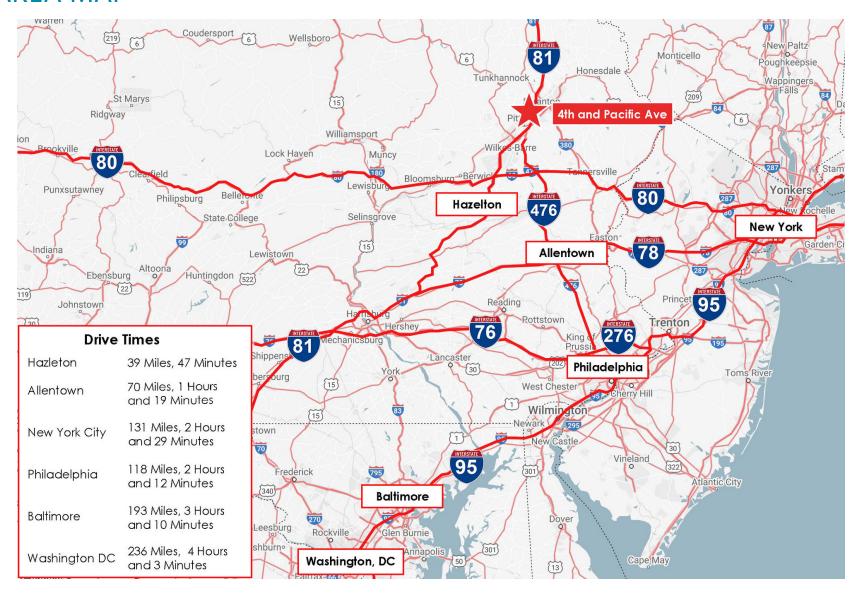

LEASE INDUSTRIAL PROPERTY

178,700 SF 10.54 Acres

### PROPERTY HIGHLIGHTS

- 178,700 SF
- 13,300 SF Office Space
- 10.54 acres
- Varying 17'-22' Clear Height
- 6 Loading-Docks
- Capability to add 2-3 loading docks
- 1 Drive In
- Diesel Generator
- Heavy Power
- 100% Dry Fire Suppression System
- Built in 1979
- Property Taxes Approximately \$53,610.00 (2023)
- M-1 Light Industrial (Colebrookdale Township)
- Tax ID: 65-E11NW3-008-01A-000, 65-E11NW3-008-01B-000, 65-E11NW3-009-002-000, 65-E11NW3-009-005-000
- Municipality: West Pittston Borough, Luzerne County
- This warehouse is located in West Pittston, Pennsylvania in Luzerne county, providing quick access to I-81 and the I-476 corridor.





# **ADDITIONAL PHOTOS**















# **ADDITIONAL PHOTOS**















#### **AREA MAP**





## **DEMOGRAPHICS MAP & REPORT**

| POPULATION           | 5 MILES | 10 MILES | 15 N |
|----------------------|---------|----------|------|
| Total Population     | 75,322  | 251,023  |      |
| Average Age          | 44.1    | 41.4     |      |
| Average Age (Male)   | 41.2    | 39.6     |      |
| Average Age (Female) | 45.9    | 42.8     |      |

#### HOUSEHOLDS & INCOME 5 MILES 10 MILES 15 N

| Total Households    | 37,079    | 121,334   |  |
|---------------------|-----------|-----------|--|
| # of Persons per HH | 2.0       | 2.1       |  |
| Average HH Income   | \$62,637  | \$58,253  |  |
| Average House Value | \$130,657 | \$123,220 |  |

<sup>\*</sup> Demographic data derived from 2020 ACS - US Census





# CONTACT



**Timothy Pennington**Partner & Senior Vice President **