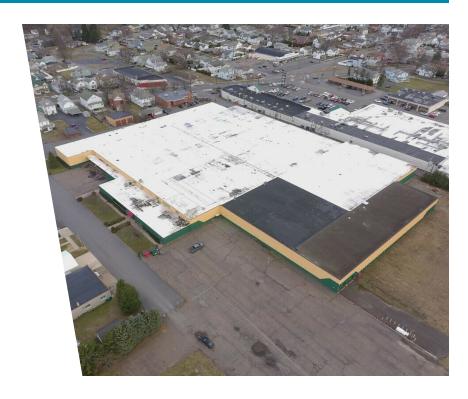

AVAILABLE FOR LEASE INDUSTRIAL PROPERTY

178,700 SF 10.54 Acres

### PROPERTY HIGHLIGHTS

- 178,700 SF
- 13,300 SF Office Space
- 10.54 acres
- Varying 17'-22' Clear Height
- 6 Loading-Docks
- Capability to add 2-3 loading docks
- 1 Drive In
- Diesel Generator
- Heavy Power
- 100% Dry Fire Suppression System
- Built in 1979
- Property Taxes Approximately \$53,610.00 (2023)
- M-1 Light Industrial (Colebrookdale Township)
- Tax ID: 65-E11NW3-008-01A-000, 65-E11NW3-008-01B-000, 65-E11NW3-009-002-000, 65-E11NW3-009-005-000
- Municipality: West Pittston Borough, Luzerne County
- This warehouse is located in West Pittston, Pennsylvania in Luzerne county, providing quick access to I-81 and the I-476 corridor.





# **ADDITIONAL PHOTOS**















# **ADDITIONAL PHOTOS**















#### **AREA MAP**





## **DEMOGRAPHICS MAP & REPORT**

| POPULATION           | 5 MILES | 10 MILES | 15 N |
|----------------------|---------|----------|------|
| Total Population     | 75,322  | 251,023  |      |
| Average Age          | 44.1    | 41.4     |      |
| Average Age (Male)   | 41.2    | 39.6     |      |
| Average Age (Female) | 45.9    | 42.8     |      |

#### HOUSEHOLDS & INCOME 5 MILES 10 MILES 15 N

| Total Households    | 37,079    | 121,334   |  |
|---------------------|-----------|-----------|--|
| # of Persons per HH | 2.0       | 2.1       |  |
| Average HH Income   | \$62,637  | \$58,253  |  |
| Average House Value | \$130,657 | \$123,220 |  |

<sup>\*</sup> Demographic data derived