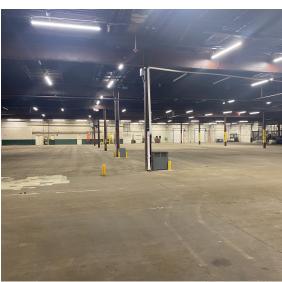

AVAILABLE FOR LEASE INDUSTRIAL PROPERTY

178,700 SF 10.54 Acres

### PROPERTY HIGHLIGHTS

- 178,700 SF
- 13,300 SF Office Space
- 10.54 acres
- Varying 17'-22' Clear Height
- 6 Loading-Docks
- Capability to add 2-3 loading docks
- 1 Drive In
- Diesel Generator
- Heavy Power
- 100% Dry Fire Suppression System
- Built in 1979
- Property Taxes Approximately \$53,610.00 (2023)
- M-1 Light Industrial (Colebrookdale Township)
- Tax ID: 65-E11NW3-008-01A-000, 65-E11NW3-008-01B-000, 65-E11NW3-009-002-000, 65-E11NW3-009-005-000
- Municipality: West Pittston Borough, Luzerne County
- This warehouse is located in West Pittston, Pennsylvania in Luzerne county, providing quick access to I-81 and the I-476 corridor.





# **ADDITIONAL PHOTOS**















# **ADDITIONAL PHOTOS**















#### **AREA MAP**





## **DEMOGRAPHICS MAP & REPORT**

| POPULATION           | 5 MILES | 10 MILES | 15 N |
|----------------------|---------|----------|------|
| Total Population     | 75,322  | 251,023  |      |
| Average Age          | 44.1    | 41.4     |      |
| Average Age (Male)   | 41.2    | 39.6     |      |
| Average Age (Female) | 45.9    | 42.8     |      |

#### HOUSEHOLDS & INCOME 5 MILES 10 MILES 15 N

| Total Households    | 37,079    | 121,334   |  |
|---------------------|-----------|-----------|--|
| # of Persons per HH | 2.0       | 2.1       |  |
| Average HH Income   | \$62,637  | \$58,253  |  |
| Average House Value | \$130,657 | \$123,220 |  |

<sup>\*</sup> Demographic data derived from 2020 ACS - US Census





# CONTACT



**Timothy Pennington**Partner