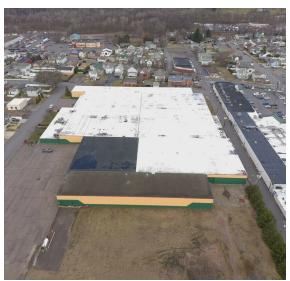

AVAILABLE FOR LEASE INDUSTRIAL PROPERTY

178,700 SF 10.54 Acres

### PROPERTY HIGHLIGHTS

- 178,700 SF
- 13,300 SF Office Space
- 10.54 acres
- Varying 17'-22' Clear Height
- 6 Loading-Docks
- Capability to add 2-3 loading docks
- 1 Drive In
- Diesel Generator
- Heavy Power
- 100% Dry Fire Suppression System
- Built in 1979
- Property Taxes Approximately \$53,610.00 (2023)
- M-1 Light Industrial (Colebrookdale Township)
- Tax ID: 65-E11NW3-008-01A-000, 65-E11NW3-008-01B-000, 65-E11NW3-009-002-000, 65-E11NW3-009-005-000
- Municipality: West Pittston Borough, Luzerne County
- This warehouse is located in West Pittston, Pennsylvania in Luzerne county, providing quick access to I-81 and the I-476 corridor.





# **ADDITIONAL PHOTOS**















# **ADDITIONAL PHOTOS**















#### **AREA MAP**





## **DEMOGRAPHICS MAP & REPORT**

| POPULATION           | 5 MILES | 10 MILES | 15 N |
|----------------------|---------|----------|------|
| Total Population     | 75,322  | 251,023  |      |
| Average Age          | 44.1    | 41.4     |      |
| Average Age (Male)   | 41.2    | 39.6     |      |
| Average Age (Female) | 45.9    | 42.8     |      |

#### HOUSEHOLDS & INCOME 5 MILES 10 MILES 15 N

| Total Households    | 37,079    | 121,334   |  |
|---------------------|-----------|-----------|--|
| # of Persons per HH | 2.0       | 2.1       |  |
| Average HH Income   | \$62,637  | \$58,253  |  |
| Average House Value | \$130,657 | \$123,220 |  |

<sup>\*</sup> Demographic data derived from 2020 ACS - US Census