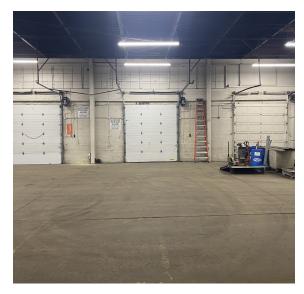

AVAILABLE FOR LEASE INDUSTRIAL PROPERTY

178,700 SF 10.54 Acres

### PROPERTY HIGHLIGHTS

- 178,700 SF
- 13,300 SF Office Space
- 10.54 acres
- Varying 17'-22' Clear Height
- 6 Loading-Docks
- Capability to add 2-3 loading docks
- 1 Drive In
- Diesel Generator
- Heavy Power
- 100% Dry Fire Suppression System
- Built in 1979
- Property Taxes Approximately \$53,610.00 (2023)
- M-1 Light Industrial (Colebrookdale Township)
- Tax ID: 65-E11NW3-008-01A-000, 65-E11NW3-008-01B-000, 65-E11NW3-009-002-000, 65-E11NW3-009-005-000
- Municipality: West Pittston Borough, Luzerne County
- This warehouse is located in West Pittston, Pennsylvania in Luzerne county, providing quick access to I-81 and the I-476 corridor.





# **ADDITIONAL PHOTOS**















# **ADDITIONAL PHOTOS**















#### **AREA MAP**





## **DEMOGRAPHICS MAP & REPORT**

| POPULATION           | 5 MILES | 10 MILES | 15 N |
|----------------------|---------|----------|------|
| Total Population     | 75,322  | 251,023  |      |
| Average Age          | 44.1    | 41.4     |      |
| Average Age (Male)   | 41.2    | 39.6     |      |
| Average Age (Female) | 45.9    | 42.8     |      |

#### HOUSEHOLDS & INCOME 5 MILES 10 MILES 15 N

| Total Households    | 37,079    | 121,334   |  |
|---------------------|-----------|-----------|--|
| # of Persons per HH | 2.0       | 2.1       |  |
| Average HH Income   | \$62,637  | \$58,253  |  |
| Average House Value | \$130,657 | \$123,220 |  |

<sup>\*</sup> Demographic data derived from 2020 ACS - US Census





# CONTACT



**Timothy Pennington**Par