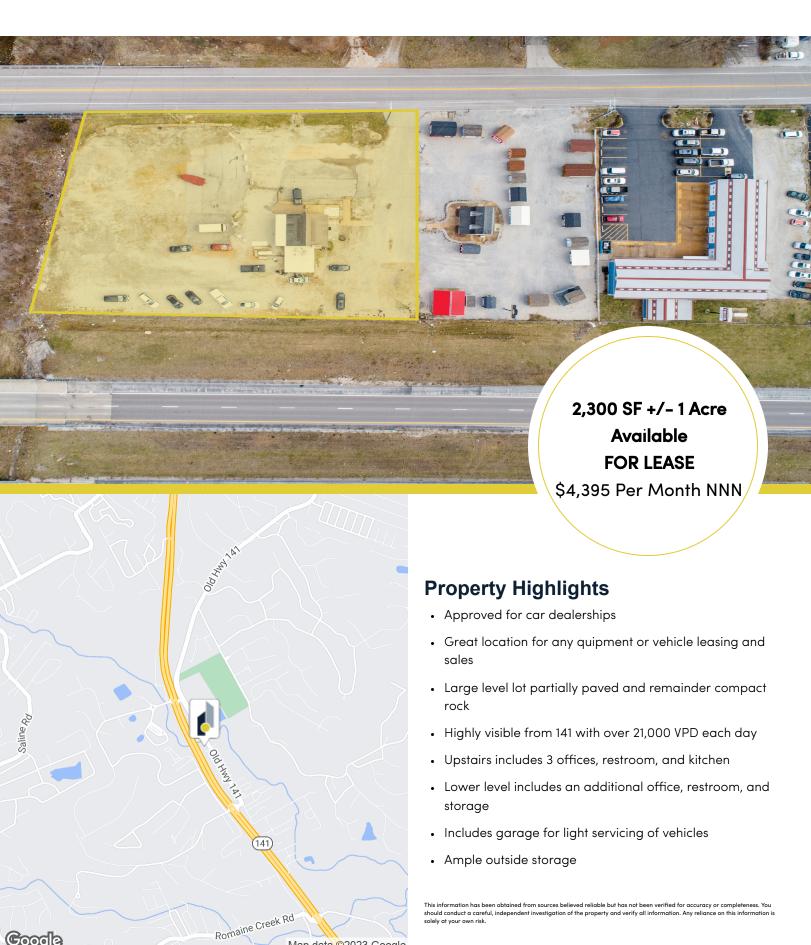

## FOR LEASE

1637 Old Hwy 141 | Fenton, MO 63026



## 1637 Old Hwy 141



Map data ©2023 Google





## Demographics Map & Report

1637 Old Hwy 141 | Fenton, MO 63026



| Population           | 0.5 Miles | 1 Mile | 1.5 Miles |
|----------------------|-----------|--------|-----------|
| Total Population     | 1,302     | 6,183  | 13,777    |
| Average Age          | 38.5      | 37.3   | 37.5      |
| Average Age (Male)   | 37.3      | 36.5   | 37.2      |
| Average Age (Female) | 43.5      | 40.7   | 39.2      |

| Households & Income | 0.5 Miles | 1 Mile    | 1.5 Miles |
|---------------------|-----------|-----------|-----------|
| Total Households    | 506       | 2,308     | 5,271     |
| # of Persons per HH | 2.6       | 2.7       | 2.6       |
| Average HH Income   | \$86,398  | \$83,744  | \$77,659  |
| Average House Value | \$168,359 | \$140,175 | \$139