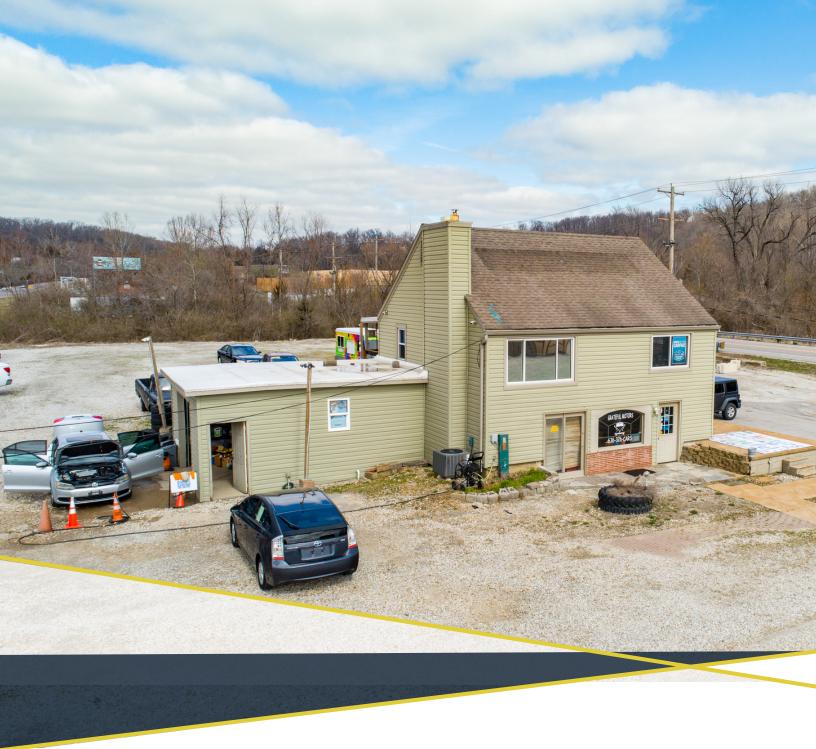

## FOR LEASE

1637 Old Hwy 141 | Fenton, MO 63026



## 1637 Old Hwy 141



Map data ©2023 Google





## Demographics Map & Report

1637 Old Hwy 141 | Fenton, MO 63026



| Population           | 0.5 Miles | 1 Mile | 1.5 Miles |
|----------------------|-----------|--------|-----------|
| Total Population     | 1,302     | 6,183  | 13,777    |
| Average Age          | 38.5      | 37.3   | 37.5      |
| Average Age (Male)   | 37.3      | 36.5   | 37.2      |
| Average Age (Female) | 43.5      | 40.7   | 39.2      |

| Households & Income | 0.5 Miles | 1 Mile    | 1.5 Miles |
|---------------------|-----------|-----------|-----------|
| Total Households    | 506       | 2,308     | 5,271     |
| # of Persons per HH | 2.6       | 2.7       | 2.6       |
| Average HH Income   | \$86,398  | \