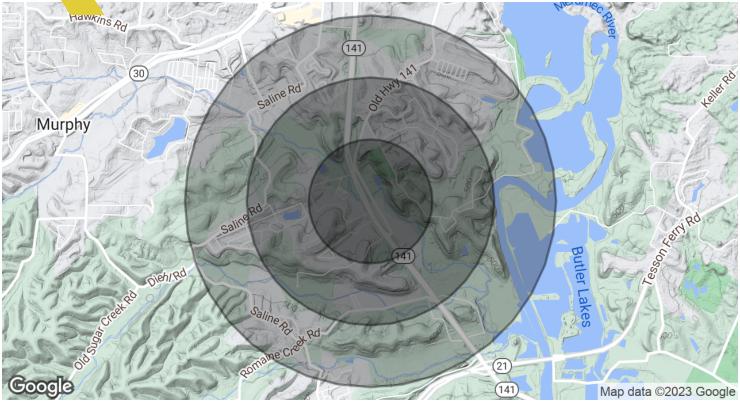

## 1637 Old Hwy 141

Map data ©2023 Google

## Demographics Map & Report

1637 Old Hwy 141 | Fenton, MO 63026

| Population           | 0.5 Miles | 1 Mile | 1.5 Miles |
|----------------------|-----------|--------|-----------|
| Total Population     | 1,302     | 6,183  | 13,777    |
| Average Age          | 38.5      | 37.3   | 37.5      |
| Average Age (Male)   | 37.3      | 36.5   | 37.2      |
| Average Age (Female) | 43.5      | 40.7   | 39.2      |

| Households & Income | 0.5 Miles | 1 Mile    | 1.5 Miles |
|---------------------|-----------|-----------|-----------|
| Total Households    | 506       | 2,308     | 5,271     |
| # of Persons per HH | 2.6       | 2.7       | 2.6       |
| Average HH Income   | \$86,398  | \$83,744  | \$77,659  |
| Average House Value | \$168,359 | \$140,175 | \$139,501 |

<sup>\*</sup> Demographic data derived from 2020 ACS - US Census