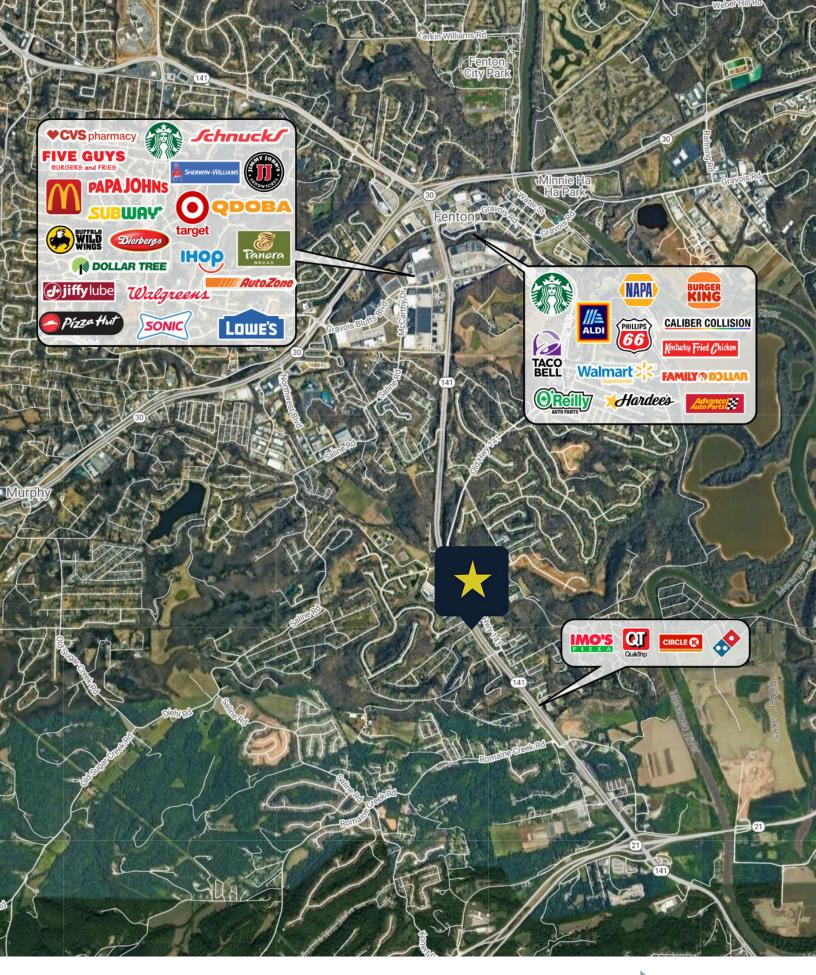

## FOR LEASE

1637 Old Hwy 141 | Fenton, MO 63026



## 1637 Old Hwy 141



Map data ©2023 Google





## Demographics Map & Report

1637 Old Hwy 141 | Fenton, MO 63026



| Population           | 0.5 Miles | 1 Mile | 1.5 Miles |
|----------------------|-----------|--------|-----------|
| Total Population     | 1,302     | 6,183  | 13,777    |
| Average Age          | 38.5      | 37.3   | 37.5      |
| Average Age (Male)   | 37.3      | 36.5   | 37.2      |
| Average Age (Female) | 43.5      | 40.7   | 39.2      |

| Households & Income | 0.5 Miles | 1 Mile    | 1.5 Miles |
|---------------------|-----------|-----------|-----------|
| Total Households    | 506       | 2,308     | 5,271     |
| # of Persons per HH | 2.6       | 2.7       | 2.6       |
| Average HH Income   | \$86,398  | \$83,744  | \$77,659  |
| Average House Value | \$168,359 | \$140,175 | \$139,501 |

<sup>\*</sup> Dem