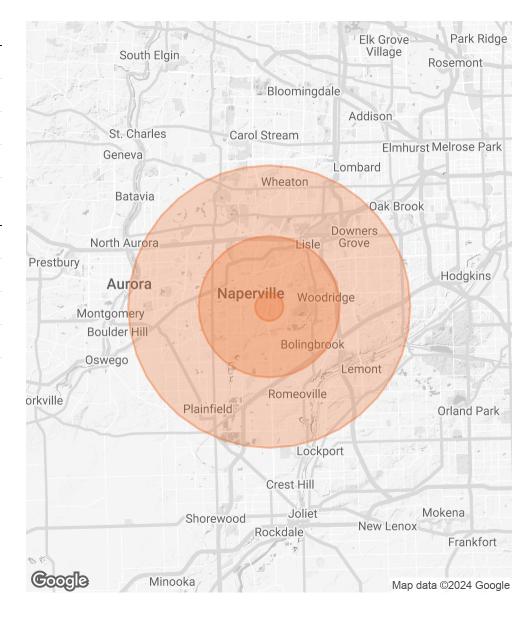

#### **DEMOGRAPHICS MAP & REPORT**

| POPULATION           | 1 MILE | 5 MILES | 10 MILES |
|----------------------|--------|---------|----------|
| TOTAL POPULATION     | 15,569 | 257,722 | 817,393  |
| AVERAGE AGE          | 42.6   | 39.0    | 39.0     |
| AVERAGE AGE (MALE)   | 39.1   | 38.1    | 38.0     |
| AVERAGE AGE (FEMALE) | 43.7   | 39.8    | 39.9     |

| HOUSEHOLDS & INCOME | 1 MILE    | 5 MILES   | 10 MILES  |
|---------------------|-----------|-----------|-----------|
| TOTAL HOUSEHOLDS    | 6,033     | 95,943    | 306,375   |
| # OF PERSONS PER HH | 2.6       | 2.7       | 2.7       |
| AVERAGE HH INCOME   | \$139,470 | \$129,361 | \$117,842 |
| AVERAGE HOUSE VALUE | \$336,653 | \$336,450 | \$308,501 |