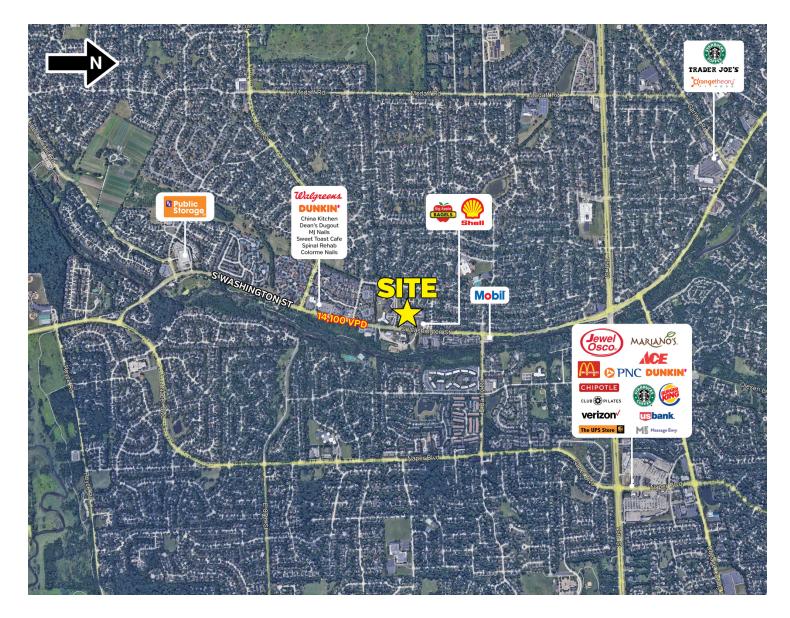

#### **AERIAL SITE MAP**

LORILE HERLIHY

O: 312.529.5794 lherlihy@svn.com LESLIE KARR

### **PROPERTY OVERVIEW**

One office property with one office suite available for lease, 2,194 square feet. Located in Naperville along busy Washington Street. On-site tenants include SPOKES, Big Apple Bagels, Edible Arrangements, DULY Health & Care Budget Blinds, and Bottoms Up restaurant among others.