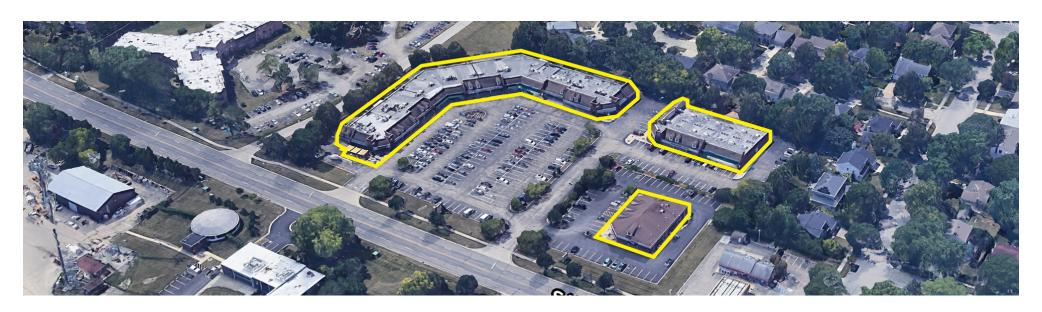

#### **AERIAL SITE MAP**

LORILE HERLIHY

O: 312.529.5794 lherlihy@svn.com LESLIE KARR

### **PROPERTY OVERVIEW**

One office property with one office suite available for lease, 2,194 square feet. Located in Naperville along busy Washington Street. On-site tenants include SPOKES, Big Apple Bagels, Edible Arrangements, DULY Health & Care Budget Blinds, and Bottoms Up restaurant among others.