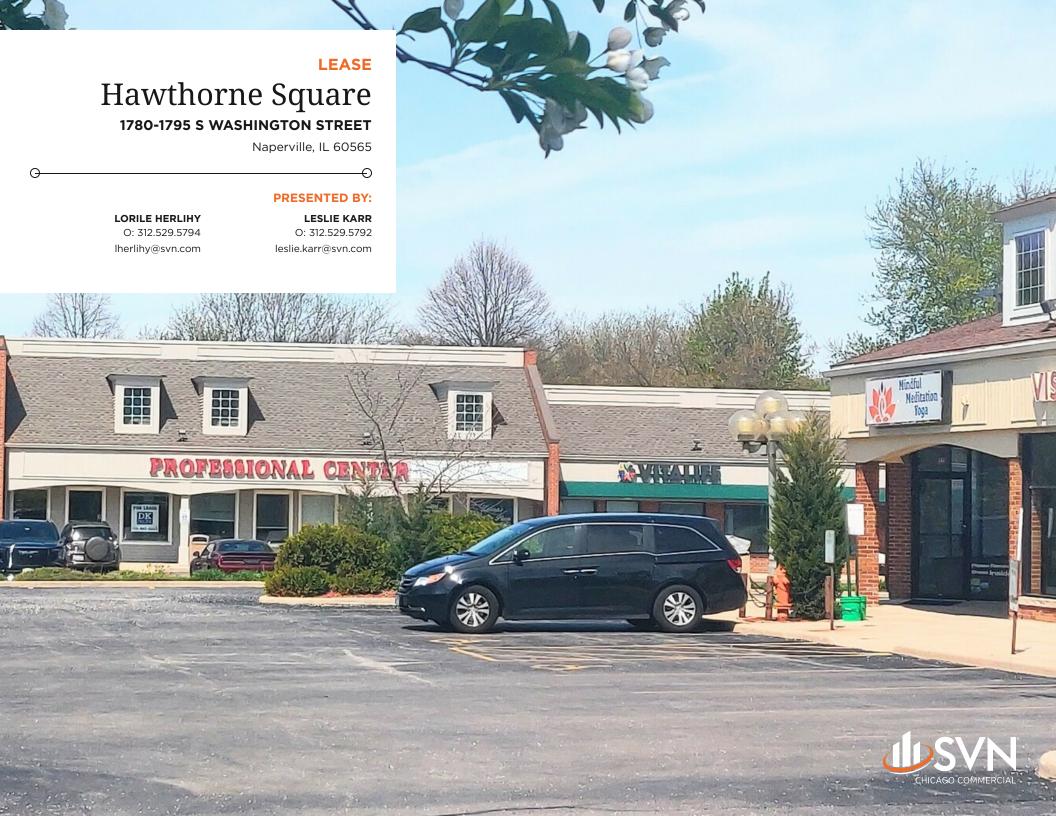

#### **PROPERTY SUMMARY**

### **PROPERTY OVERVIEW**

One office property with one office suite available for lease, 2,194 square feet. Located in Naperville along busy Washington Street. On-site tenants include SPOKES, Big Apple Bagels, Edible Arrangements, DULY Health & Care Budget Blinds, and Bottoms Up restaurant among others.