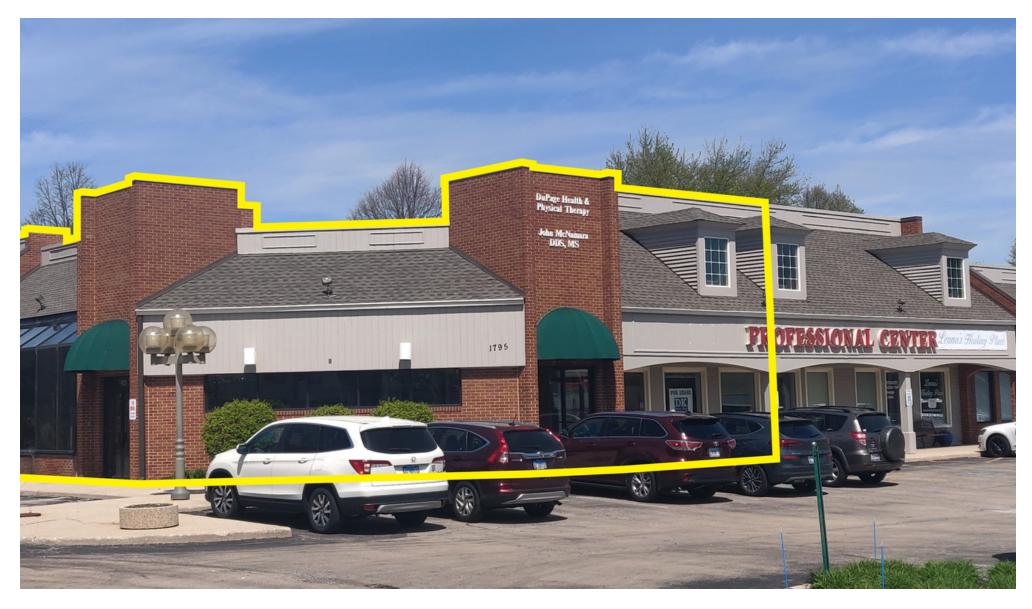

# **AVAILABLE SPACES**

| SUITE        | TENANT    | SIZE (SF) | LEASE TYPE | LEASE RATE    | DESCRIPTION          |
|--------------|-----------|-----------|------------|---------------|----------------------|
| 1795-107-108 | Available | 2,194 SF  | NNN        | \$18.00 SF/yr | Former Dental Clinic |