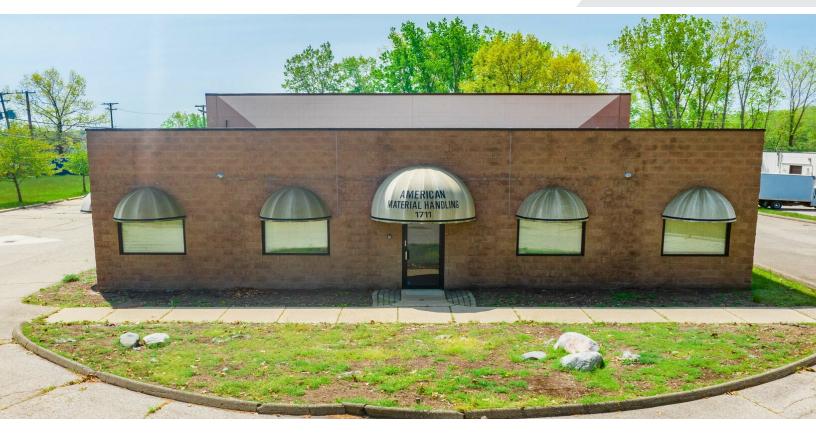

### 1711 E Highwood St

Pontiac, Michigan 48340

### **Property Highlights**

- Opportunity to Purchase or Lease a Quality Building in a Very Desirable Area of Pontiac, Bordering Auburn Hills.
- Property Does Fall Under the Green Zone & City Approved for Cultivation and qualifies for processing.
- 1.64 AC
- 22' Ceiling Ht
- Docks: 1 Exterior
- Drive Ins: 2 (12' w x 14' h)
- Radiant Heat in Warehouse Areas
- 2,000 SF of Office Space
- HVAC in Office Area
- Roof is in Good Condition
- 23 Car Parking
- Built in 1995
- 2022 Property Taxes: Winter, \$388.25, Summer, \$10,664.85
- Approximately 1.5 Miles From I-75