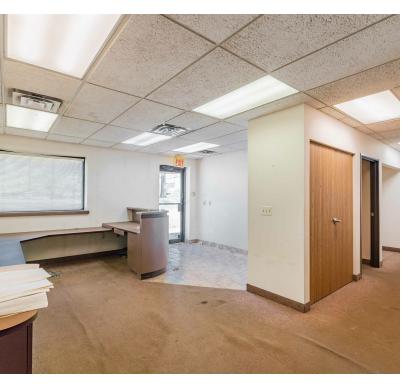

### **Property Highlights**

- Opportunity to Purchase or Lease a Quality Building in a Very Desirable Area of Pontiac, Bordering Auburn Hills.
- Property Does Fall Under the Green Zone & City Approved for Cultivation and qualifies for processing.
- 1.64 AC
- 22' Ceiling Ht
- Docks: 1 Exterior
- Drive Ins: 2 (12' w x 14' h)
- Radiant Heat in Warehouse Areas
- 2,000 SF of Office Space
- HVAC in Office Area
- Roof is in Good Condition
- 23 Car Parking
- Built in 1995
- 2022 Property Taxes: Winter, \$388.25, Summer, \$10,664.85
- Approximately 1.5 Miles From I-75