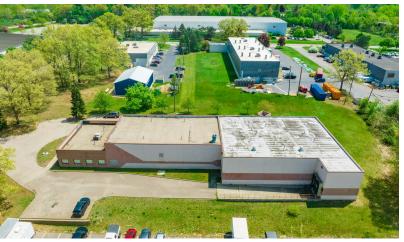

### 1711 E Highwood St

Pontiac, Michigan 48340

### **Property Highlights**

- Opportunity to Purchase or Lease a Quality Building in a Very Desirable Area of Pontiac, Bordering Auburn Hills.
- Property Does Fall Under the Green Zone & City Approved for Cultivation and qualifies for processing.
- 1.64 AC
- 22' Ceiling Ht
- Docks: 1 Exterior
- Drive Ins: 2 (12' w x 14' h)
- Radiant Heat in Warehouse Areas
- 2,000 SF of Office Space
- HVAC in Office Area
- Roof is in Good Condition
- 23 Car Parking
- Built in 1995
- 2022 Property Taxes: Winter, \$388.25, Summer, \$10,664.85
- Approximately 1.5 Miles From I-75