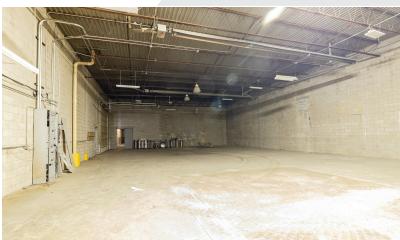

### **Property Highlights**

- Opportunity to Purchase or Lease a Quality Building in a Very Desirable Area of Pontiac, Bordering Auburn Hills.
- Property Does Fall Under the Green Zone & City Approved for Cultivation and qualifies for processing.
- 1.64 AC
- 22' Ceiling Ht
- Docks: 1 Exterior
- Drive Ins: 2 (12' w x 14' h)
- Radiant Heat in Warehouse Areas
- 2,000 SF of Office Space
- HVAC in Office Area
- Roof is in Good Condition
- 23 Car Parking
- Built in 1995
- 2022 Property Taxes: Winter, \$388.25, Summer, \$10,664.85
- Approximately 1.5 Miles From I-75