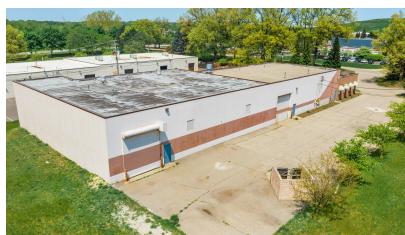

### 1711 E Highwood St

Pontiac, Michigan 48340

### **Property Highlights**

- Opportunity to Purchase or Lease a Quality Building in a Very Desirable Area of Pontiac, Bordering Auburn Hills.
- Property Does Fall Under the Green Zone & City Approved for Cultivation and qualifies for processing.
- 1.64 AC
- 22' Ceiling Ht
- Docks: 1 Exterior
- Drive Ins: 2 (12' w x 14' h)
- Radiant Heat in Warehouse Areas
- 2,000 SF of Office Space
- HVAC in Office Area
- Roof is in Good Condition
- 23 Car Parking
- Built in 1995
- 2022 Property Taxes: Winter, \$388.25, Summer, \$10,664.85
- Approximately 1.5 Miles From I-75