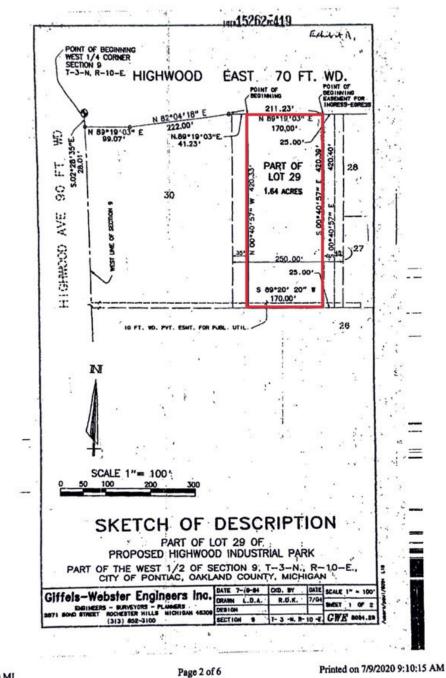

### **Property Highlights**

- Opportunity to Purchase or Lease a Quality Building in a Very Desirable Area of Pontiac, Bordering Auburn Hills.
- Property Does Fall Under the Green Zone & City Approved for Cultivation and qualifies for processing.
- 1.64 AC
- 22' Ceiling Ht
- Docks: 1 Exterior
- Drive Ins: 2 (12' w x 14' h)
- Radiant Heat in Warehouse Areas
- 2,000 SF of Office Space
- HVAC in Office Area
- Roof is in Good Condition
- 23 Car Parking
- Built in 1995
- 2022 Property Taxes: Winter, \$388.25, Summer, \$10,664.85
- Approximately 1.5 Miles From I-75

OAKLAND,MI Document: DD WT 15262.418