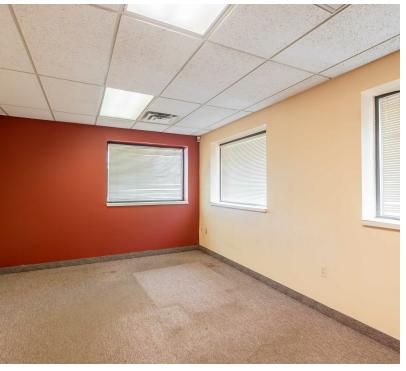

### **Property Highlights**

- Opportunity to Purchase or Lease a Quality Building in a Very Desirable Area of Pontiac, Bordering Auburn Hills.
- Property Does Fall Under the Green Zone & City Approved for Cultivation and qualifies for processing.
- 1.64 AC
- 22' Ceiling Ht
- Docks: 1 Exterior
- Drive Ins: 2 (12' w x 14' h)
- Radiant Heat in Warehouse Areas
- 2,000 SF of Office Space
- HVAC in Office Area
- Roof is in Good Condition
- 23 Car Parking
- Built in 1995
- 2022 Property Taxes: Winter, \$388.25, Summer, \$10,664.85
- Approximately 1.5 Miles From I-75