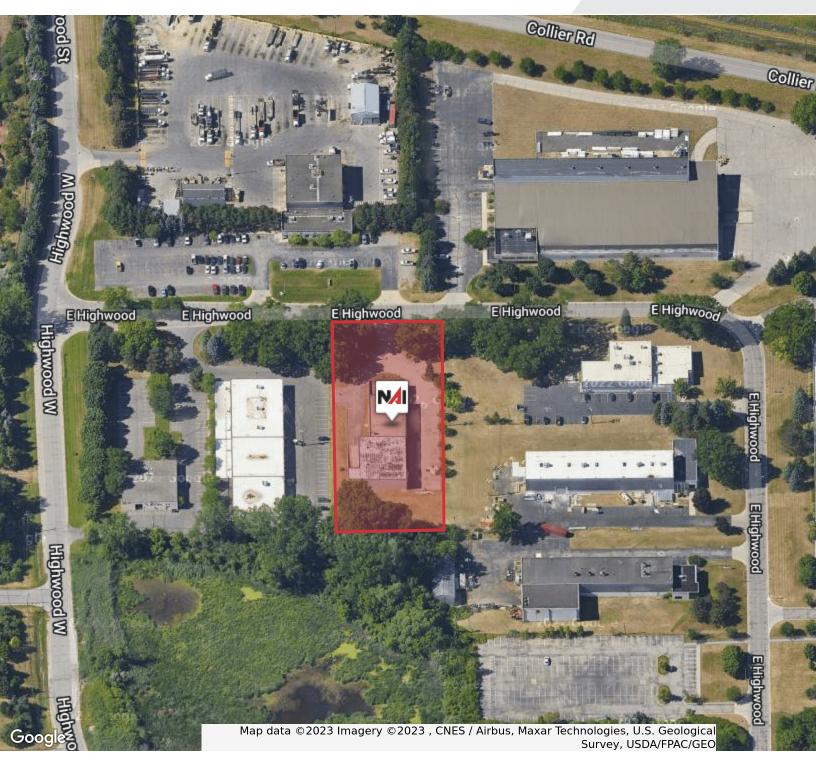

### 1711 E Highwood St

Pontiac, Michigan 48340

### **Property Highlights**

- Opportunity to Purchase or Lease a Quality Building in a Very Desirable Area of Pontiac, Bordering Auburn Hills.
- Property Does Fall Under the Green Zone & City Approved for Cultivation and qualifies for processing.
- 1.64 AC
- 22' Ceiling Ht
- Docks: 1 Exterior
- Drive Ins: 2 (12' w x 14' h)
- Radiant Heat in Warehouse Areas
- 2,000 SF of Office Space
- HVAC in Office Area
- Roof is in Good Condition
- 23 Car Parking
- Built in 1995
- 2022 Property Taxes: Winter, \$388.25, Summer, \$10,664.85
- Approximately 1.5 Miles From I-75