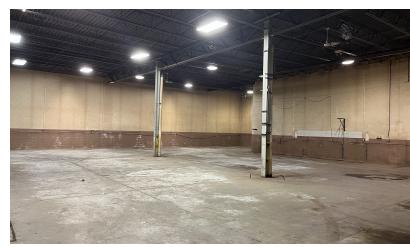

### **Property Highlights**

- Opportunity to Purchase or Lease a Quality Building in a Very Desirable Area of Pontiac, Bordering Auburn Hills.
- Property Does Fall Under the Green Zone & City Approved for Cultivation and qualifies for processing.
- 1.64 AC
- 22' Ceiling Ht
- Docks: 1 Exterior
- Drive Ins: 2 (12' w x 14' h)
- Radiant Heat in Warehouse Areas
- 2,000 SF of Office Space
- HVAC in Office Area
- Roof is in Good Condition
- 23 Car Parking
- Built in 1995
- 2022 Property Taxes: Winter, \$388.25, Summer, \$10,664.85
- Approximately 1.5 Miles From I-75