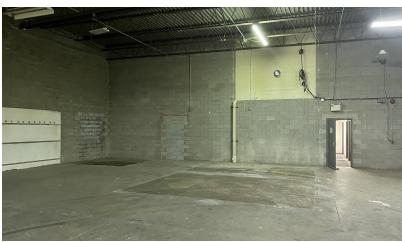

### **Property Highlights**

- Opportunity to Purchase or Lease a Quality Building in a Very Desirable Area of Pontiac, Bordering Auburn Hills.
- Property Does Fall Under the Green Zone & City Approved for Cultivation and qualifies for processing.
- 1.64 AC
- 22' Ceiling Ht
- Docks: 1 Exterior
- Drive Ins: 2 (12' w x 14' h)
- Radiant Heat in Warehouse Areas
- 2,000 SF of Office Space
- HVAC in Office Area
- Roof is in Good Condition
- 23 Car Parking
- Built in 1995
- 2022 Property Taxes: Winter, \$388.25, Summer, \$10,664.85
- Approximately 1.5 Miles From I-75