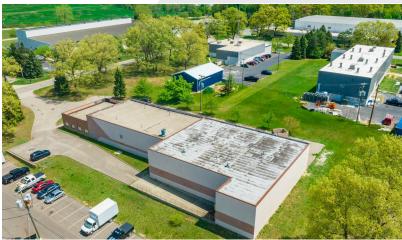

### 1711 E Highwood St

Pontiac, Michigan 48340

### **Property Highlights**

- Opportunity to Purchase or Lease a Quality Building in a Very Desirable Area of Pontiac, Bordering Auburn Hills.
- Property Does Fall Under the Green Zone & City Approved for Cultivation and qualifies for processing.
- 1.64 AC
- 22' Ceiling Ht
- Docks: 1 Exterior
- Drive Ins: 2 (12' w x 14' h)
- Radiant Heat in Warehouse Areas
- 2,000 SF of Office Space
- HVAC in Office Area
- Roof is in Good Condition
- 23 Car Parking
- Built in 1995
- 2022 Property Taxes: Winter, \$388.25, Summer, \$10,664.85
- Approximately 1.5 Miles From I-75