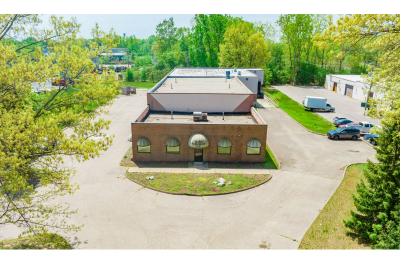

### 1711 E Highwood St

Pontiac, Michigan 48340

### **Property Highlights**

- Opportunity to Purchase or Lease a Quality Building in a Very Desirable Area of Pontiac, Bordering Auburn Hills.
- Property Does Fall Under the Green Zone & City Approved for Cultivation and qualifies for processing.
- 1.64 AC
- 22' Ceiling Ht
- Docks: 1 Exterior
- Drive Ins: 2 (12' w x 14' h)
- Radiant Heat in Warehouse Areas
- 2,000 SF of Office Space
- HVAC in Office Area
- Roof is in Good Condition
- 23 Car Parking
- Built in 1995
- 2022 Property Taxes: Winter, \$388.25, Summer, \$10,664.85
- Approximately 1.5 Miles From I-75