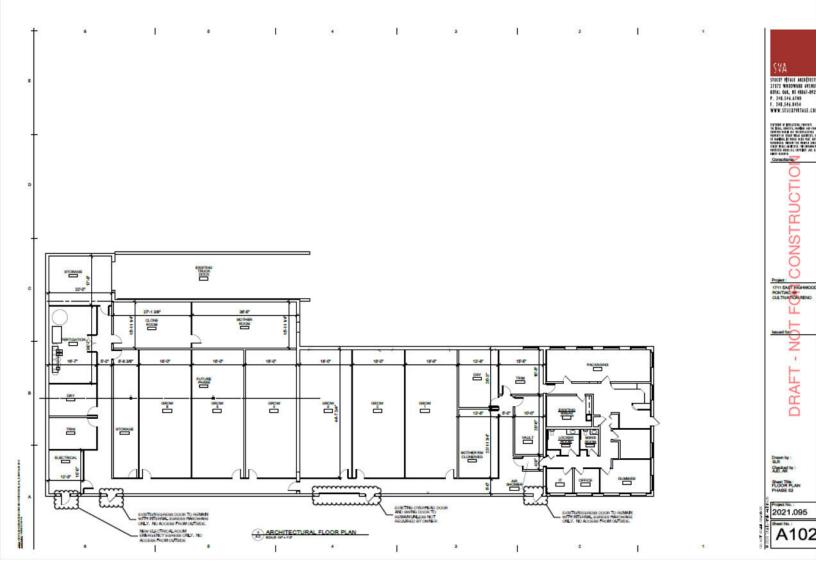

### **Property Highlights**

- Opportunity to Purchase or Lease a Quality Building in a Very Desirable Area of Pontiac, Bordering Auburn Hills.
- Property Does Fall Under the Green Zone & City Approved for Cultivation and qualifies for processing.
- 1.64 AC
- 22' Ceiling Ht
- Docks: 1 Exterior
- Drive Ins: 2 (12' w x 14' h)
- Radiant Heat in Warehouse Areas
- 2,000 SF of Office Space
- HVAC in Office Area
- Roof is in Good Condition
- 23 Car Parking
- Built in 1995
- 2022 Property Taxes: Winter, \$388.25, Summer, \$10,664.85
- Approximately 1.5 Miles From I-75