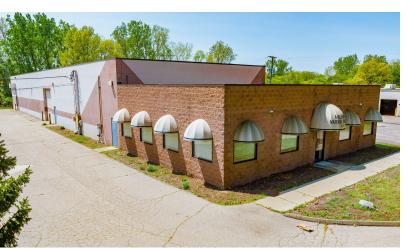

### 1711 E Highwood St

Pontiac, Michigan 48340

### **Property Highlights**

- Opportunity to Purchase or Lease a Quality Building in a Very Desirable Area of Pontiac, Bordering Auburn Hills.
- Property Does Fall Under the Green Zone & City Approved for Cultivation and qualifies for processing.
- 1.64 AC
- 22' Ceiling Ht
- Docks: 1 Exterior
- Drive Ins: 2 (12' w x 14' h)
- Radiant Heat in Warehouse Areas
- 2,000 SF of Office Space
- HVAC in Office Area
- Roof is in Good Condition
- 23 Car Parking
- Built in 1995
- 2022 Property Taxes: Winter, \$388.25, Summer, \$10,664.85
- Approximately 1.5 Miles From I-75