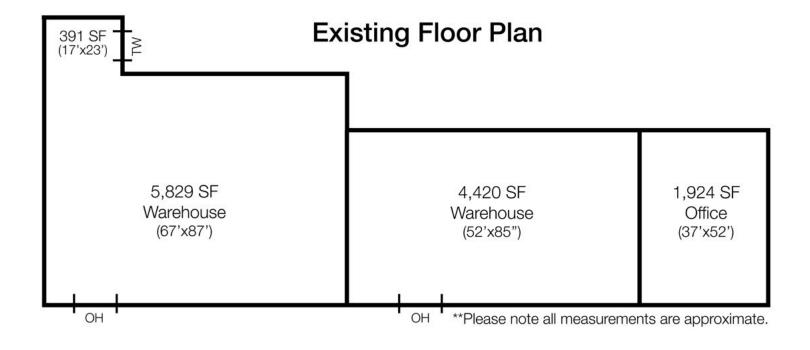

### **Property Highlights**

- Opportunity to Purchase or Lease a Quality Building in a Very Desirable Area of Pontiac, Bordering Auburn Hills.
- Property Does Fall Under the Green Zone & City Approved for Cultivation and qualifies for processing.
- 1.64 AC
- 22' Ceiling Ht
- Docks: 1 Exterior
- Drive Ins: 2 (12' w x 14' h)
- Radiant Heat in Warehouse Areas
- 2,000 SF of Office Space
- HVAC in Office Area
- Roof is in Good Condition
- 23 Car Parking
- Built in 1995
- 2022 Property Taxes: Winter, \$388.25, Summer, \$10,664.85
- Approximately 1.5 Miles From I-75