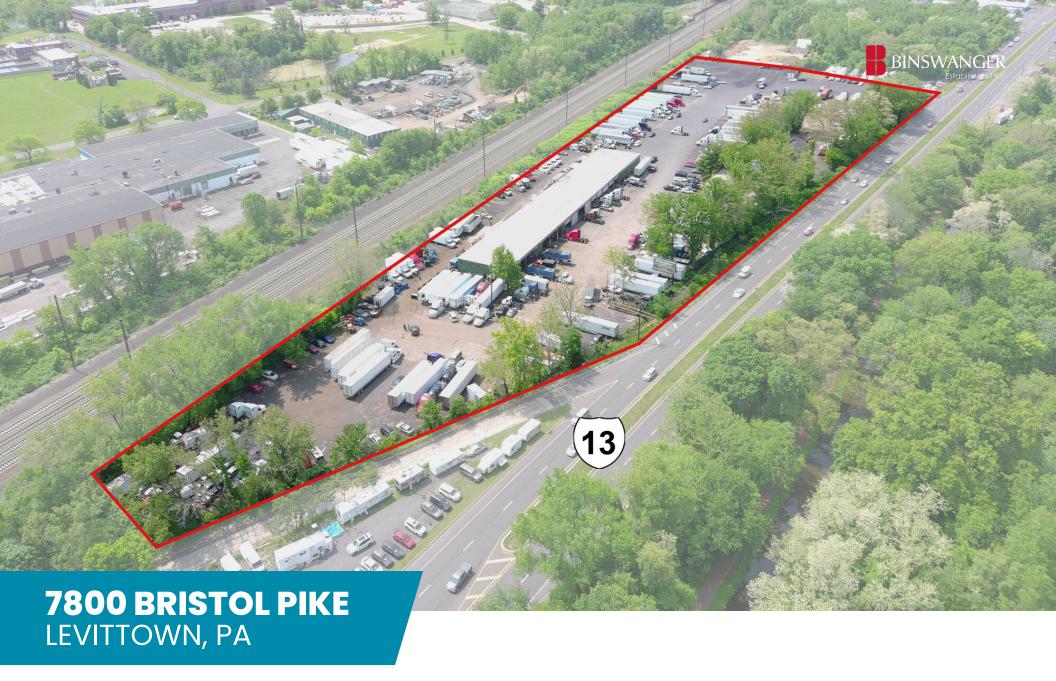

AVAILABLE FOR SALE OR LEASE INDUSTRIAL PROPERTY

25,000 SF 10.1 Acres

#### **HIGHLIGHTS**

- 25,000 SF metal shell building on site
- 1,400' Frontage (approximate) Bristol Pike
- Fifteen (15) Drive-in doors
- \$30,000 Estimated 2023 Taxes (Bristol Township/Tullytown)
- The property is served by SEPTA's Trenton Line for regional rail and bus routes 127 and 128. The property is also within a 5-minute walk from the SEPTA Levittown bus and train station.