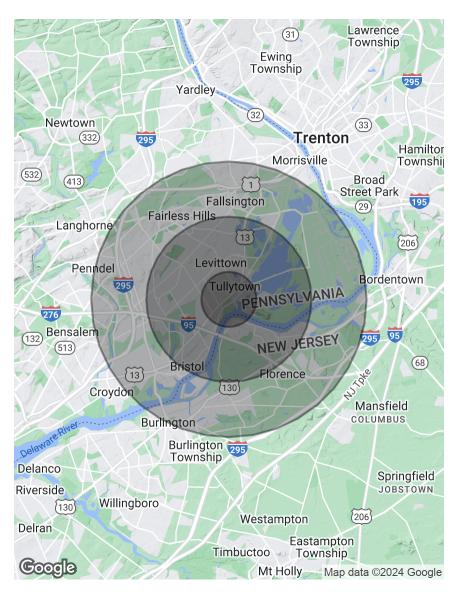

## **DEMOGRAPHICS MAP & REPORT**

| POPULATION           | 1 MILE | 3 MILES | 5 MILE |
|----------------------|--------|---------|--------|
| Total Population     | 7,817  | 73,682  | 173,   |
| Average Age          | 39.8   | 39.7    | :      |
| Average Age (Male)   | 38.9   | 38.1    | :      |
| Average Age (Female) | 41.0   | 41.1    |        |

### HOUSEHOLDS & INCOME 1 MILE 3 MILES 5 MILE

| Total Households    | 3,051     | 27,293    | 64,    |
|---------------------|-----------|-----------|--------|
| # of Persons per HH | 2.6       | 2.7       |        |
| Average HH Income   | \$67,105  | \$69,751  | \$71,  |
| Average House Value | \$225,585 | \$240,154 | \$263, |

<sup>\*</sup> Demographic data derived from 2020 ACS - US Census