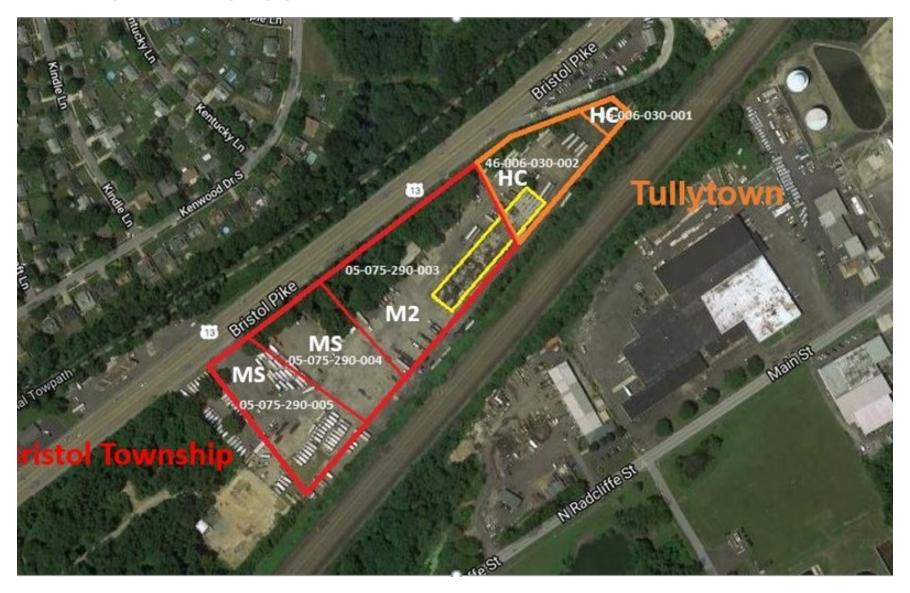

#### **ZONING**

- Zoned MS Municipal Services District (Bristol Township)
- Zoned M2 Heavy Manufacturing (Bristol Township)
- Zoned HC Highway Commercial (Tullytown)

### **PARCEL BREAKDOWN**

- Bristol Twp: 05-075-290-008 (2.0 Acres)
- Bristol Twp: 05-075-290-004 (2.0 Acres)
- Bristol Twp: 05-075-290-003 (4.4 Acres)
- Tullytown: 46-006-030-002 (1.6 Acres)
- Tullytown: 46-006-030-003 (0.1 Acres)