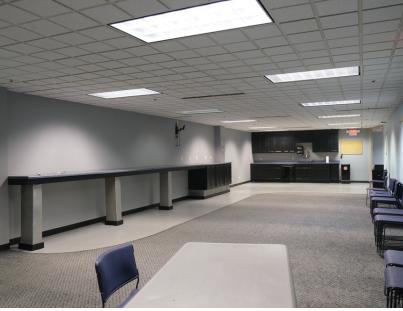

#### **Property Highlights**

- 75,707 SF immediately available warehouse space (73,867 SF plus 1,740 SF of vault bumpout)
- 4,876 SF of office space contiguous to the suite
- 6,549 SF of air-conditioned production space
- 10 dock high loading doors
- Burlington Northern Rail Road spur
- 3-5 acres outside storage
- New lighting LED
- Numerous improvements completed