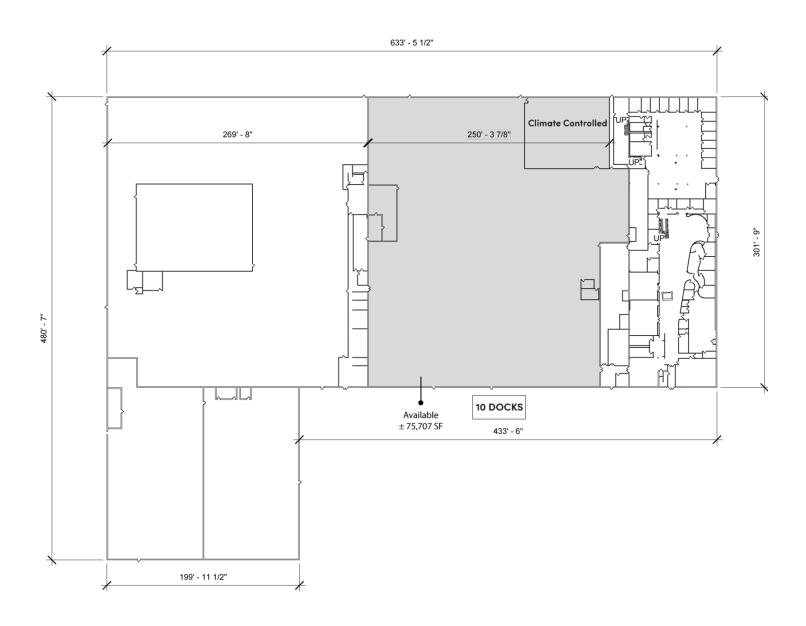

## Floor Plan

#### **Property Highlights**

- 75,707 SF immediately available warehouse space (73,867 SF plus 1,740 SF of vault bumpout)
- 4,876 SF of office space contiguous to the suite
- 6,549 SF of air-conditioned production space
- 10 dock high loading doors
- Burlington Northern Rail Road spur
- 3-5 acres outside storage
- New lighting LED
- Numerous improvements completed