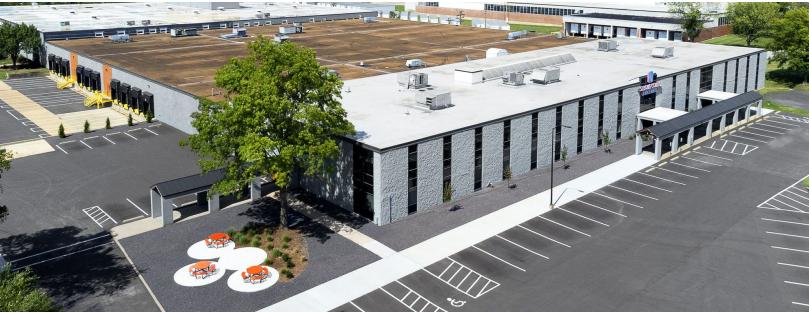

# FOR LEASE

1299 N Highway Drive | Fenton, MO 63026

# 1299 N Highway Drive

#### **Property Highlights**

- 75,707 SF immediately available warehouse space (73,867 SF plus 1,740 SF of vault bumpout)
- 4,876 SF of office space contiguous to the suite
- 6,549 SF of air-conditioned production space
- 10 dock high loading doors
- Burlington Northern Rail Road spur
- 3-5 acres outside storage
- New lighting LED
- Numerous improvements completed