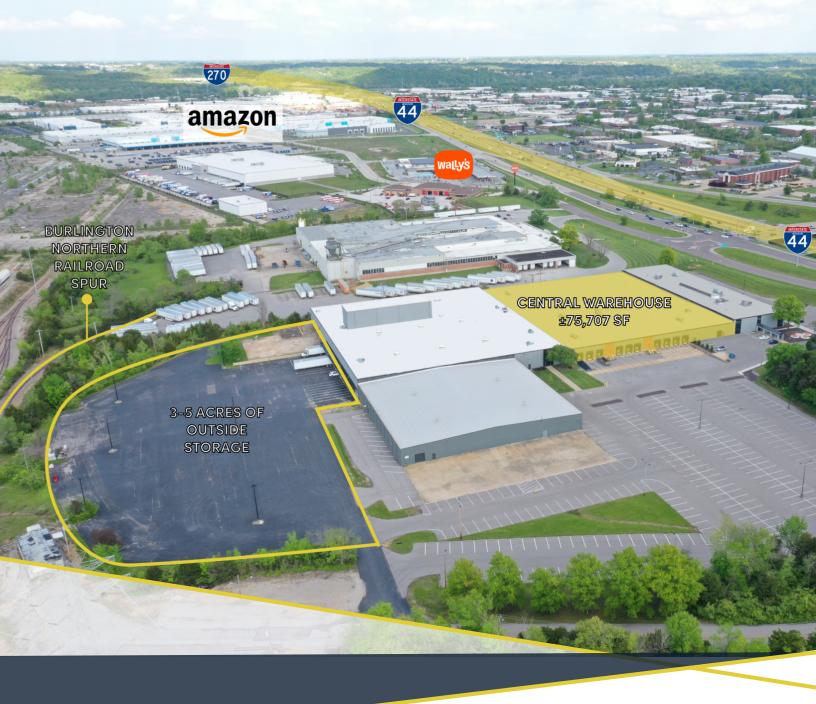

# FOR LEASE

1299 N Highway Drive | Fenton, MO 63026

# 1299 N Highway Drive

#### **Property Highlights**

- 75,707 SF immediately available warehouse space (73,867 SF plus 1,740 SF of vault bumpout)
- 4,876 SF of office space contiguous to the suite
- 6,549 SF of air-conditioned production space
- 10 dock high loading doors
- Burlington Northern Rail Road spur
- 3-5 acres outside storage
- New lighting LED
- Numerous improvements completed