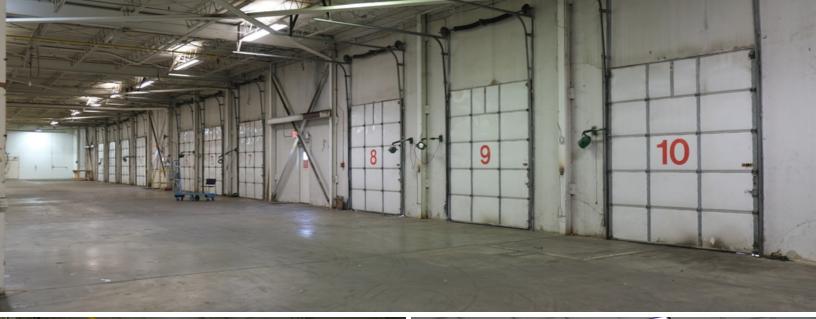

#### **Property Highlights**

- 75,707 SF immediately available warehouse space (73,867 SF plus 1,740 SF of vault bumpout)
- 4,876 SF of office space contiguous to the suite
- 6,549 SF of air-conditioned production space
- 10 dock high loading doors
- Burlington Northern Rail Road spur
- 3-5 acres outside storage
- New lighting LED
- Numerous improvements completed