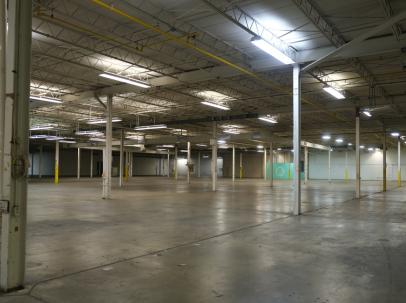

#### **Property Highlights**

- 75,707 SF immediately available warehouse space (73,867 SF plus 1,740 SF of vault bumpout)
- 4,876 SF of office space contiguous to the suite
- 6,549 SF of air-conditioned production space
- 10 dock high loading doors
- Burlington Northern Rail Road spur
- 3-5 acres outside storage
- New lighting LED
- Numerous improvements completed