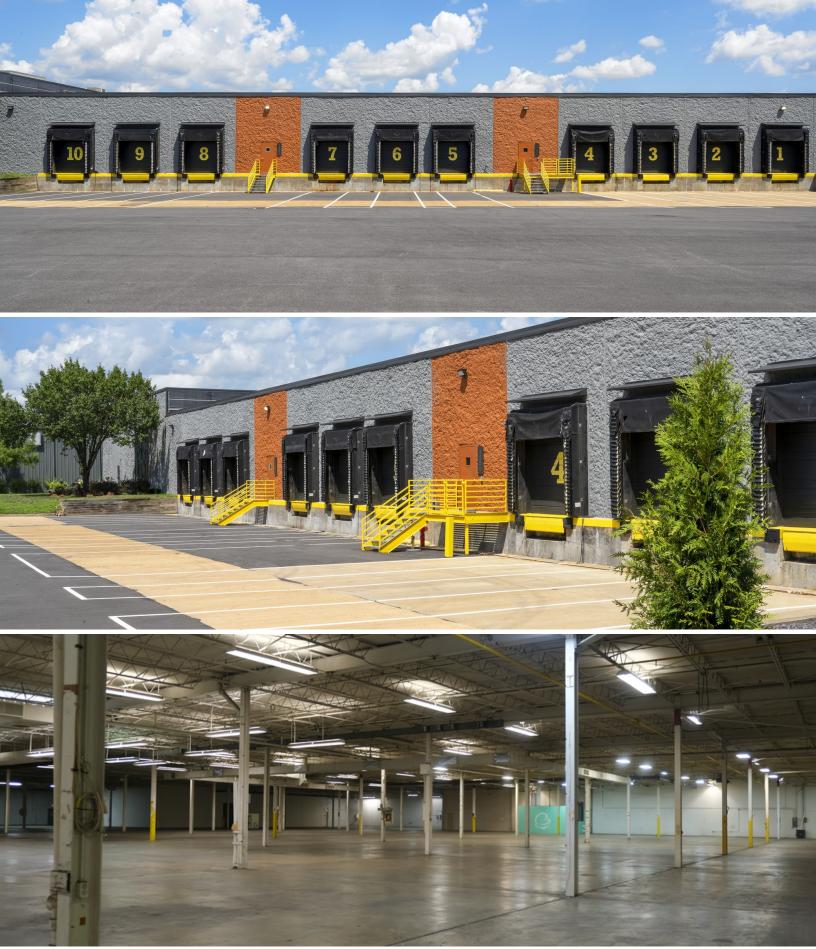

#### **Property Highlights**

- 75,707 SF immediately available warehouse space (73,867 SF plus 1,740 SF of vault bumpout)
- 4,876 SF of office space contiguous to the suite
- 6,549 SF of air-conditioned production space
- 10 dock high loading doors
- Burlington Northern Rail Road spur
- 3-5 acres outside storage
- New lighting LED
- Numerous improvements completed