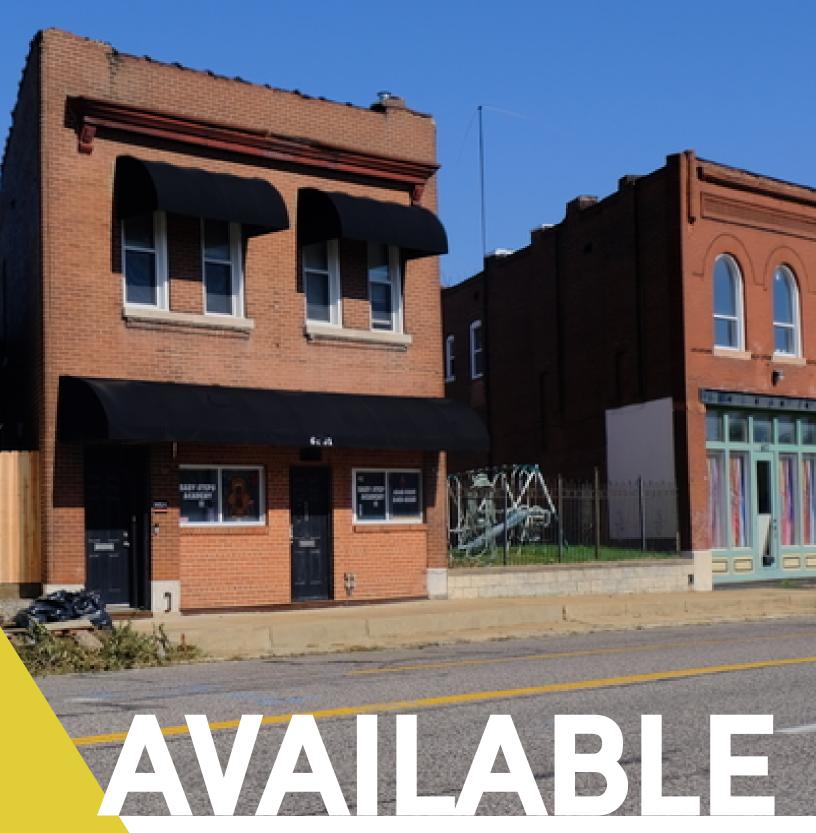

## 6831 Manchester Avenue | Saint Louis, MO 63143

## 6831 Manchester Avenue

## **Property Highlights**

- 4,000 SF multi-tenant office building with 2,000 SF of vacant office space available
- Quick access to many Maplewood amenities including restaurants, convenient stores and boutique shops
- Lower-level tenant has successfully operated a daycare for over 17 years
- Excellent investment opportunity for an Owner/User to occupy the space
- Recent improvements including new HVAC, front doors, helitech waterproofing and aluminum roofing treatment