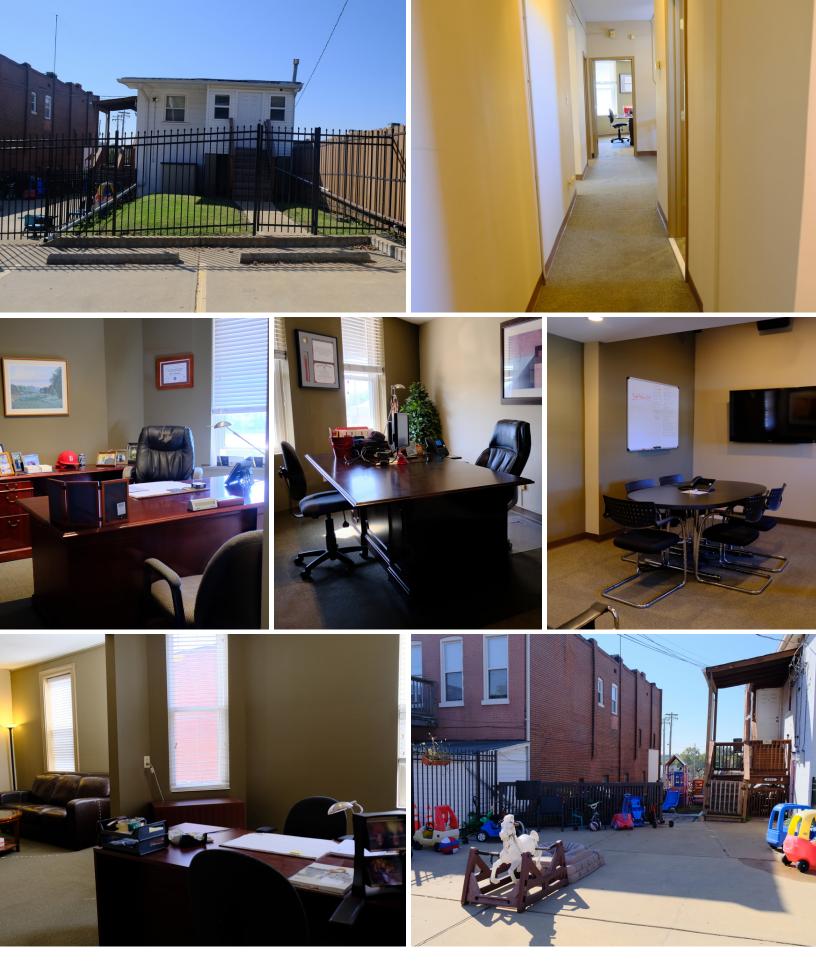

## **Property Highlights**

- 4,000 SF multi-tenant office building with 2,000 SF of vacant office space available
- Quick access to many Maplewood amenities including restaurants, convenient stores and boutique shops
- Lower-level tenant has successfully operated a daycare for over 17 years
- Excellent investment opportunity for an Owner/User to occupy the space
- Recent improvements including new HVAC, front doors, helitech waterproofing and aluminum roofing treatment