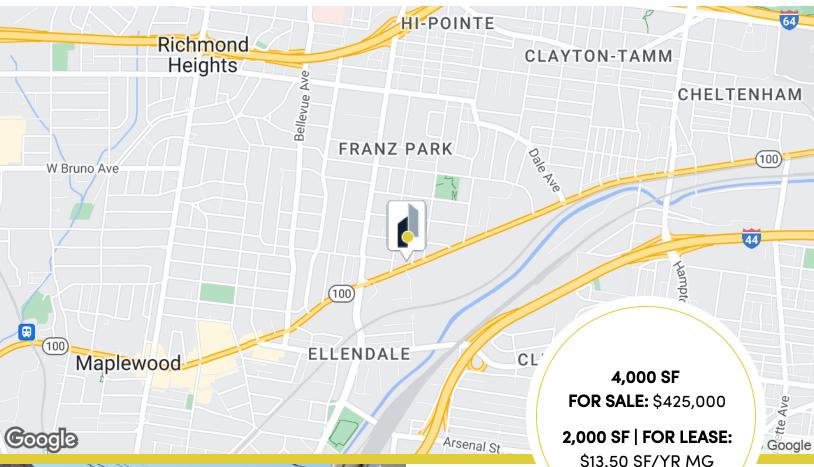

## **Property Highlights**

- 4,000 SF multi-tenant office building with 2,000 SF of vacant office space available
- Quick access to many Maplewood amenities including restaurants, convenient stores and boutique shops
- Lower-level tenant has successfully operated a daycare for over 17 years
- Excellent investment opportunity for an Owner/User to occupy the space
- Recent improvements including new HVAC, front doors, helitech waterproofing and aluminum roofing treatment