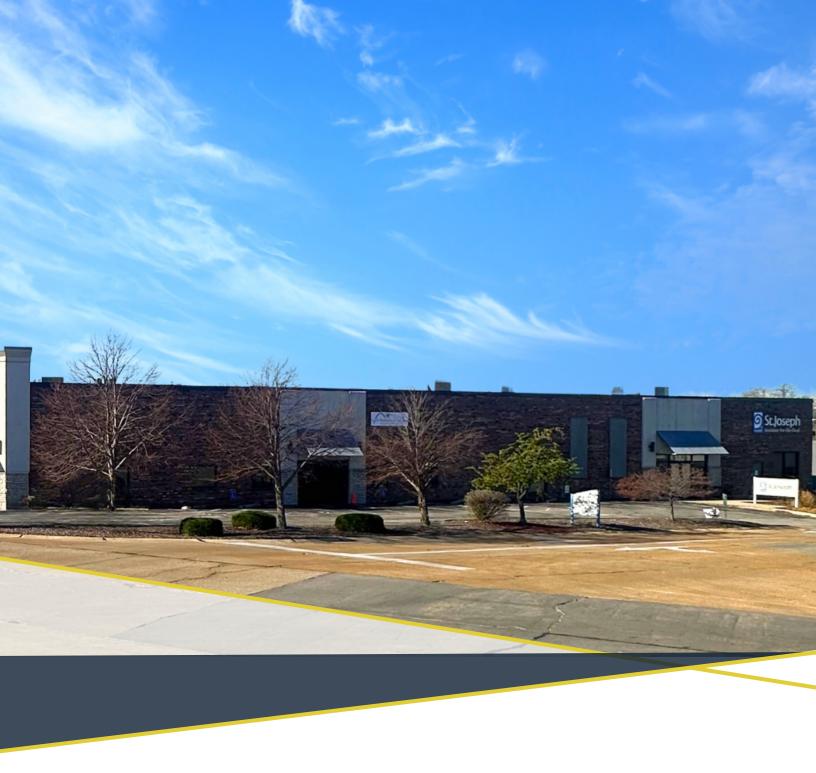

# FOR LEASE

1300 Strassner Drive | Brentwood, MO 63144

## 1300 Strassner Drive

#### **Property Highlights**

- 19,333 SF (Divisible) creative office space with opportunity to convert to flex/warehouse
- Available September 2024
- Prime location in Hanley Industrial park with close proximity to numerous amenities including restaurants and retail
- Excellent access to Highway 64/40 and I-170
- Building signage available
- Up to 5/1,000 SF parking ratio