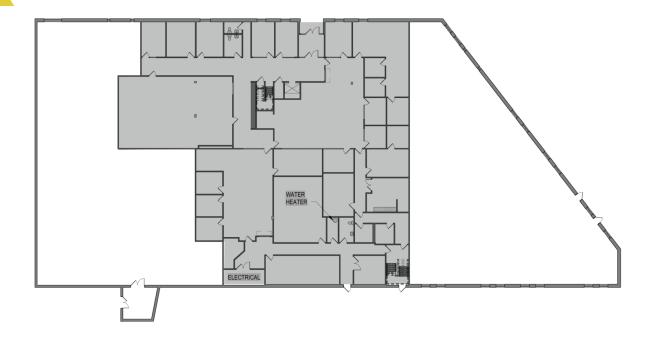

# FOR LEASE

1300 Strassner Drive | Brentwood, MO 63144



## 1300 Strassner Drive



#### **Property Highlights**

- 19,333 SF (Divisible) creative office space with opportunity to convert to flex/warehouse
- Available September 2024
- Prime location in Hanley Industrial park with close proximity to numerous amenities including restaurants and retail
- Excellent access to Highway 64/40 and I-170
- Building signage available
- Up to 5/1,000 SF parking ratio





# Floor Plans



### First Floor



## **Second Floor**



## **Broker Contacts**



Ed Backer | SIOR Principal (314) 744–8997 ebacker@intcre.com



Joel Meyer | SIOR Principal (314) 744–8992 jmeyer@intcre.com



Michael Backer Vice President | Brokerage (314) 744–8979 mbacker@intcre.com



Ericka Seidel
Senior Associate | Brokerage
(314) 528–2296
eseidel@intcre.com