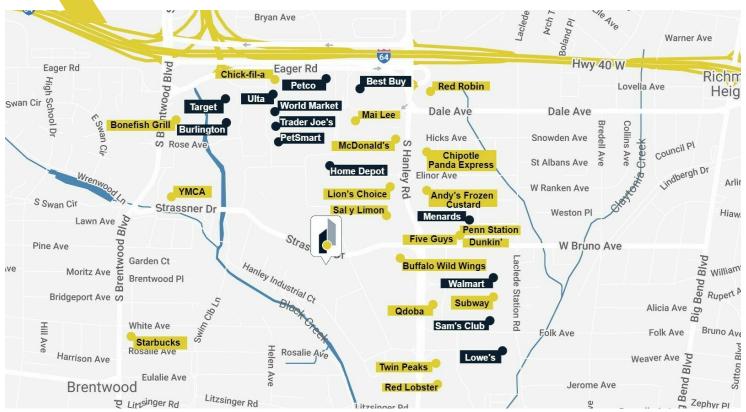

#### **Property Highlights**

- 19,333 SF (Divisible) creative office space with opportunity to convert to flex/warehouse
- Available September 2024
- Prime location in Hanley Industrial park with close proximity to numerous amenities including restaurants and retail
- Excellent access to Highway 64/40 and I-170
- Building signage available
- Up to 5/1,000 SF parking ratio