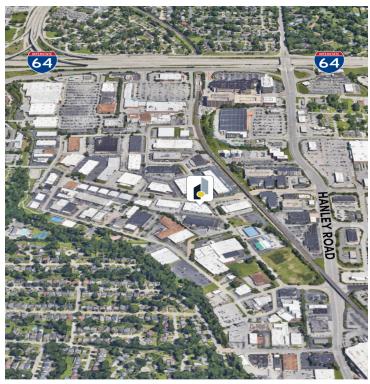

#### **Property Highlights**

- 19,333 SF (Divisible) creative office space with opportunity to convert to flex/warehouse
- Available September 2024
- Prime location in Hanley Industrial park with close proximity to numerous amenities including restaurants and retail
- Excellent access to Highway 64/40 and I-170
- Building signage available
- Up to 5/1,000 SF parking ratio