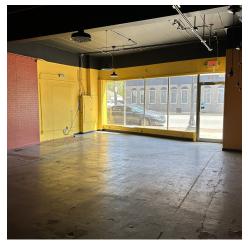

#### PROPERTY DESCRIPTION

#### PROPERTY DESCRIPTION

A unique opportunity to transform a former restaurant space into something new is now available in Downtown Griffith. The property, currently being refurbished with a new facade to be finished by summer 2023, features 1,400 square feet and includes an 8' hood already installed. Additionally, it is located adjacent to the Erie Lackawanna Trail, with a brand new public parking lot nearby.