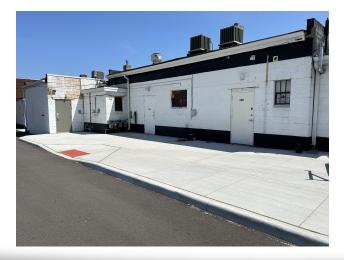

#### PROPERTY DESCRIPTION

#### PROPERTY DESCRIPTION

A unique opportunity to transform a former restaurant space into something new is now available in Downtown Griffith. The property, currently being refurbished with a new facade to be finished by summer 2023, features 1,400 square feet and includes an 8' hood already installed. Additionally, it is located adjacent to the Erie Lackawanna Trail, with a brand new public parking lot nearby.