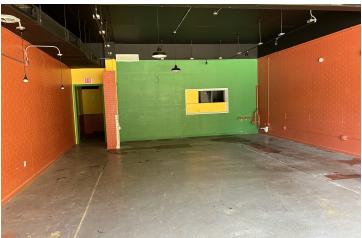

rea in the State of Indiana.

134-144 S Broad Street, Griffith, IN 46319



### LEASE SPACES



### **LEASE INFORMATION**

Lease Type: MG Lease Term: Negotiable
Total Space: 1,100 - 2,000 SF Lease Rate: \$16.00 - \$18.00 SF/yr

### **AVAILABLE SPACES**

| SUITE              | TENANT    | SIZE (SF) | LEASE TYPE     | LEASE RATE    | DESCRIPTION |
|--------------------|-----------|-----------|----------------|---------------|-------------|
| 134 S Broad Street | Available | 2,000 SF  | Modified Gross | \$16.00 SF/yr | -           |
| 138 S Broad Street | Available | 1,400 SF  | Modified Gross | \$18.00 SF/yr | -           |
| 140 S Broad Street | Available | 1,100 SF  | Modified Gross | \$18.00 SF/yr | -           |

134-144 S Broad Street, Griffith, IN 46319



### **ADDITIONAL PHOTOS**















### **BRETT MCDERMOTT**

Co-Founder/Senior Vice President 219.864.0200 bmcdermott@latitudeco.com

### **MYLES RAPCHAK**

Principal/Vice President 219.864.0200 mrapchak@latitudeco.com

### JOHN O'MALLEY

Associate Broker 219.864.0200 jomalley@latitudeco.com

134-144 S Broad Street, Griffith, IN 46319



**LOCATION MAPS** 





134-144 S Broad Street, Griffith, IN 46319



#### **DEMOGRAPHICS MAP & REPORT**



| POPULATION                           | 0.5 MILES            | 1 MILE              | 1.5 MILES              |
|--------------------------------------|----------------------|---------------------|------------------------|
| Total Population                     | 1,673                | 6,795               | 13,692                 |
| Average Age                          | 40