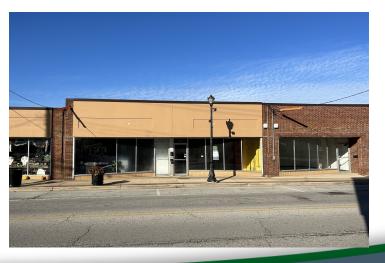

#### PROPERTY DESCRIPTION

#### PROPERTY DESCRIPTION

A unique opportunity to transform a former restaurant space into something new is now available in Downtown Griffith. The property, currently being refurbished with a new facade to be finished by summer 2023, features 1,400 square feet and includes an 8' hood already installed. Additionally, it is located adjacent to the Erie Lackawanna Trail, with a brand new public parking lot nearby.