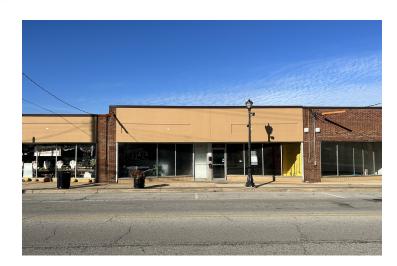

#### PROPERTY DESCRIPTION

#### PROPERTY DESCRIPTION

A unique opportunity to transform a former restaurant space into something new is now available in Downtown Griffith. The property, currently being refurbished with a new facade to be finished by summer 2023, features 1,400 square feet and includes an 8' hood already installed. Additionally, it is located adjacent to the Erie Lackawanna Trail, with a brand new public parking lot nearby.