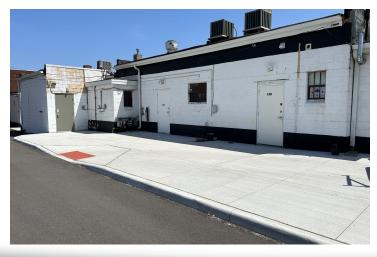

he State of Indiana.

134-144 S Broad Street, Griffith, IN 46319



### LEASE SPACES



### **LEASE INFORMATION**

Lease Type: MG Lease Term: Negotiable
Total Space: 1,100 - 2,000 SF Lease Rate: \$16.00 - \$18.00 SF/yr

### **AVAILABLE SPACES**

| SUITE              | TENANT    | SIZE (SF) | LEASE TYPE     | LEASE RATE    | DESCRIPTION |
|--------------------|-----------|-----------|----------------|---------------|-------------|
| 134 S Broad Street | Available | 2,000 SF  | Modified Gross | \$16.00 SF/yr | -           |
| 138 S Broad Street | Available | 1,400 SF  | Modified Gross | \$18.00 SF/yr | -           |
| 140 S Broad Street | Available | 1,100 SF  | Modified Gross | \$18.00 SF/yr | -           |

134-144 S Broad Street, Griffith, IN 46319



### **ADDITIONAL PHOTOS**















### **BRETT MCDERMOTT**

Co-Founder/Senior Vice President 219.864.0200 bmcdermott@latitudeco.com

### **MYLES RAPCHAK**

Principal/Vice President 219.864.0200 mrapchak@latitudeco.com

### JOHN O'MALLEY

Associate Broker 219.864.0200 jomalley@latitudeco.com

134-144 S Broad Street, Griffith, IN 46319



**LOCATION MAPS** 





134-144 S Broad Street, Griffith, IN 46319



#### **DEMOGRAPHICS MAP & REPORT**



| POPULATION                           | 0.5 MILES            | 1 MILE              | 1.5 MILES              |
|--------------------------------------|----------------------|---------------------|------------------------|
| Total Population                     | 1,673                | 6,795               | 13,692                 |
| Average Age                          | 40.4