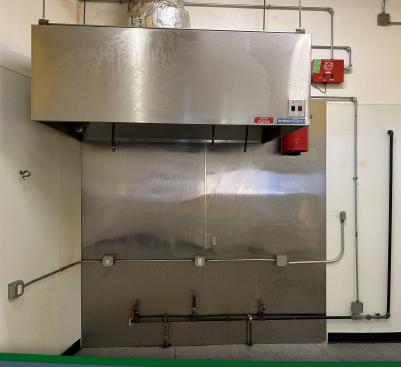

### **PROPERTY HIGHLIGHTS**

- Former restaurant with 1,400 sq. ft.
- 8 ft. hood ventilation system already in position.
- Prominent new face of the building to be introduced soon.
- Ability to add outdoor seating.
- Abundant parking provided by recently-constructed public lot off the Erie Lackawanna Trail.

#### PROPERTY DESCRIPTION

A unique opportunity to transform a former restaurant space into something new is now available in Downtown Griffith. The property, currently being refurbished with a new facade to be finished by summer 2023, features 1,400 square feet and includes an 8' hood already installed. Additionally, it is located adjacent to the Erie Lackawanna Trail, with a brand new public parking lot nearby.