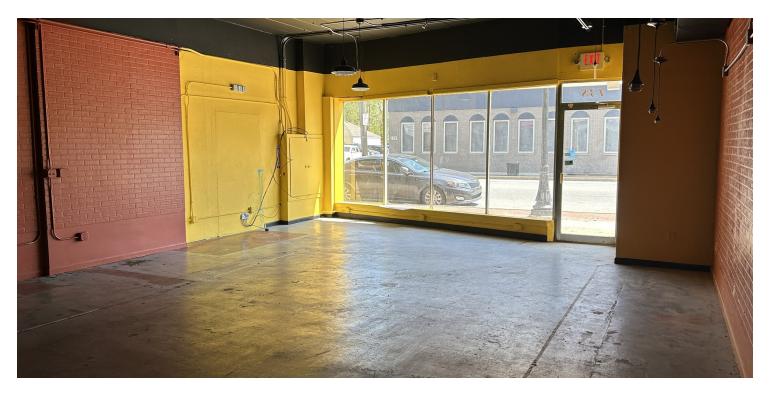

#### PROPERTY DESCRIPTION

A unique opportunity to transform a former restaurant space into something new is now available in Downtown Griffith. The property, currently being refurbished with a new facade to be finished by summer 2023, features 1,400 square feet and includes an 8' hood already installed. Additionally, it is located adjacent to the Erie Lackawanna Trail, with a brand new public parking lot nearby.

### **LOCATION DESCRIPTION**

Griffith is a town in the North and St. John townships in Lake County, Indiana, United States. It is a part of the Chicago metropolitan area. The population was 16,420 in 2020. Griffith is the town with the 11th largest population and 17th largest town by area in the State of Indiana.

134-144 S Broad Street, Griffith, IN 46319



### LEASE SPACES



### **LEASE INFORMATION**

Lease Type: MG Lease Term: Negotiable
Total Space: 1,100 - 2,000 SF Lease Rate: \$16.00 - \$18.00 SF/yr

### **AVAILABLE SPACES**

| SUITE              | TENANT    | SIZE (SF) | LEASE TYPE     | LEASE RATE    | DESCRIPTION |
|--------------------|-----------|-----------|----------------|---------------|-------------|
| 134 S Broad Street | Available | 2,000 SF  | Modified Gross | \$16.00 SF/yr | -           |
| 138 S Broad Street | Available | 1,400 SF  | Modified Gross | \$18.00 SF/yr | -           |
| 140 S Broad Street | Available | 1,100 SF  | Modified Gross | \$18.00 SF/yr | -           |

134-144 S Broad Street, Griffith, IN 46319



### **ADDITIONAL PHOTOS**















### **BRETT MCDERMOTT**

Co-Founder/Senior Vice President 219.864.0200 bmcdermott@