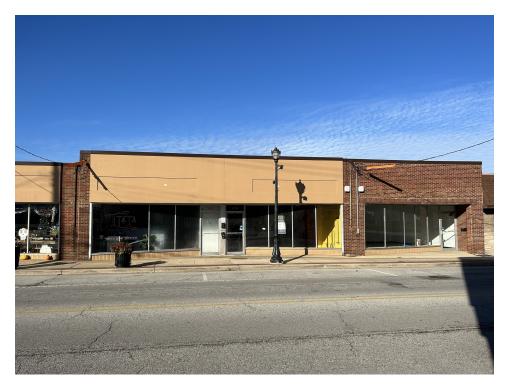

#### PROPERTY DESCRIPTION

#### PROPERTY DESCRIPTION

A unique opportunity to transform a former restaurant space into something new is now available in Downtown Griffith. The property, currently being refurbished with a new facade to be finished by summer 2023, features 1,400 square feet and includes an 8' hood already installed. Additionally, it is located adjacent to the Erie Lackawanna Trail, with a brand new public parking lot nearby.