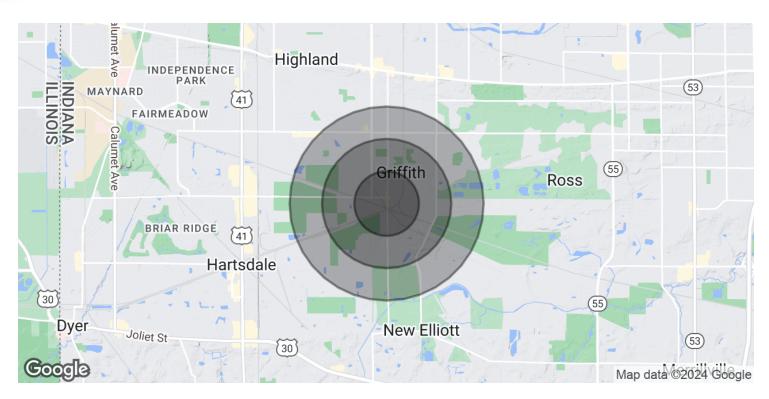

#### **DEMOGRAPHICS MAP & REPORT**

| POPULATION                           | 0.5 MILES            | 1 MILE              | 1.5 MILES              |
|--------------------------------------|----------------------|---------------------|------------------------|
| Total Population                     | 1,673                | 6,795               | 13,692                 |
| Average Age                          | 40.4                 | 40.9                | 41.5                   |
| Average Age (Male)                   | 39.3                 | 40.0                | 40.2                   |
| Average Age (Female)                 | 42.1                 | 42.6                | 43.5                   |
|                                      |                      |                     |                        |
|                                      |                      |                     |                        |
| HOUSEHOLDS & INCOME                  | 0.5 MILES            | 1 MILE              | 1.5 MILES              |
| HOUSEHOLDS & INCOME Total Households | <b>0.5 MILES</b> 708 | <b>1 MILE</b> 2,758 | <b>1.5 MILES</b> 5,539 |
|                                      |                      |                     |                        |
| Total Households                     | 708                  | 2,758               | 5,539                  |