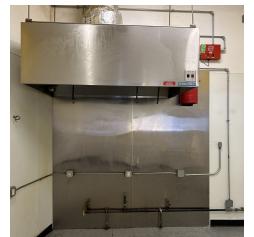

### **PROPERTY HIGHLIGHTS**

- Former restaurant with 1,400 sq. ft.
- 8 ft. hood ventilation system already in position.
- Prominent new face of the building to be introduced soon.
- Ability to add outdoor seating.
- Abundant parking provided by recently-constructed public lot off the Erie Lackawanna Trail.

#### PROPERTY DESCRIPTION

A unique opportunity to transform a former restaurant space into something new is now available in Downtown Griffith. The property, currently being refurbished with a new facade to be finished by summer 2023, features 1,400 square feet and includes an 8' hood already installed. Additionally, it is located adjacent to the Erie Lackawanna Trail, with a brand new public parking lot nearby.