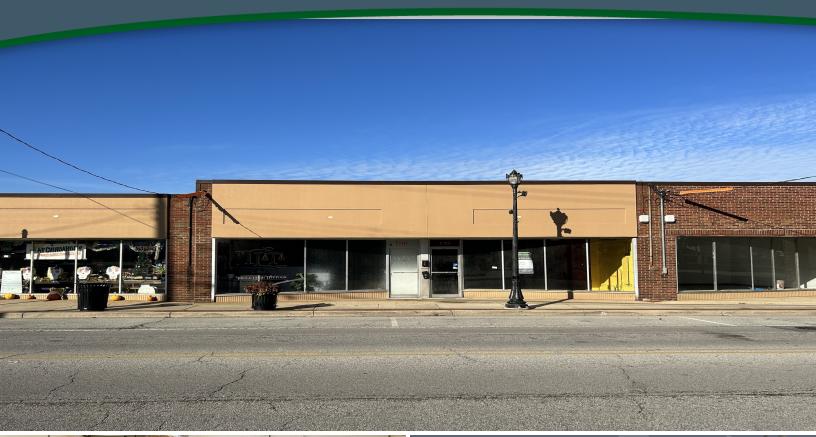

#### PROPERTY DESCRIPTION

#### PROPERTY DESCRIPTION

A unique opportunity to transform a former restaurant space into something new is now available in Downtown Griffith. The property, currently being refurbished with a new facade to be finished by summer 2023, features 1,400 square feet and includes an 8' hood already installed. Additionally, it is located adjacent to the Erie Lackawanna Trail, with a brand new public parking lot nearby.