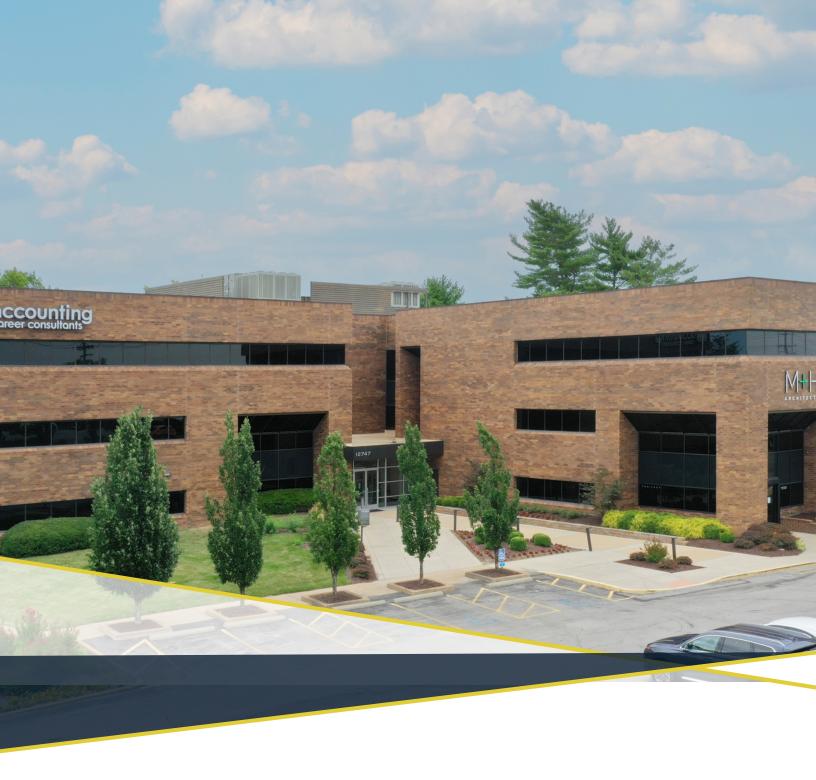

# FOR LEASE

12747 Olive Blvd | St. Louis, MO 63141

### 12747 Olive Blvd

**FERNWOOD** 

BELLERIVE ESTATES

Goodle

- 3-Story, 72,699 SF Class B office building
- Recently updated common areas & lobby
- Shared conference room
- 291 free surface spaces, 4:1,000 parking ratio
- Close to all Creve Coeur amenities
- Fiber optic capability
- Owner/broker