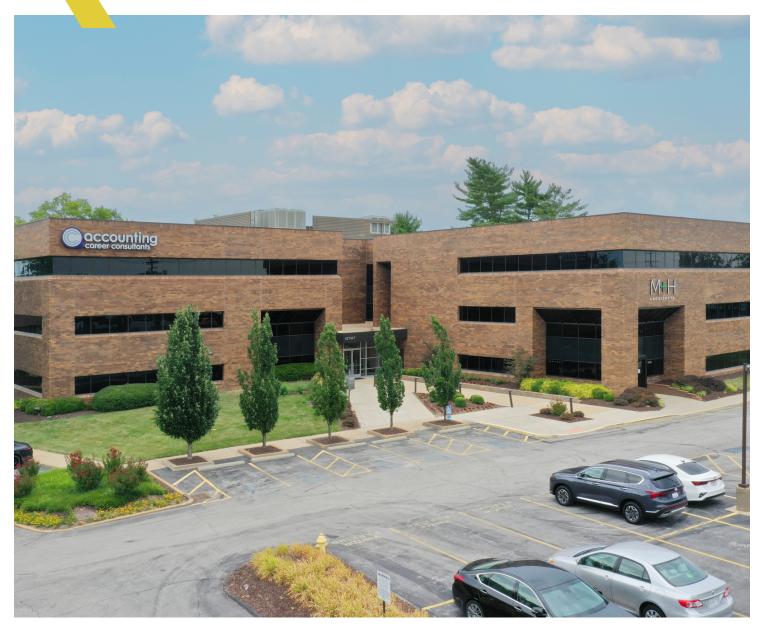

# FOR LEASE

12747 Olive Blvd | St. Louis, MO 63141

### 12747 Olive Blvd

**FERNWOOD** 

BELLERIVE ESTATES

Goodle

- 3-Story, 72,699 SF Class B office building
- Recently updated common areas & lobby
- Shared conference room
- 291 free surface spaces, 4:1,000 parking ratio
- Close to all Creve Coeur amenities
- Fiber optic capability
- Owner/broker