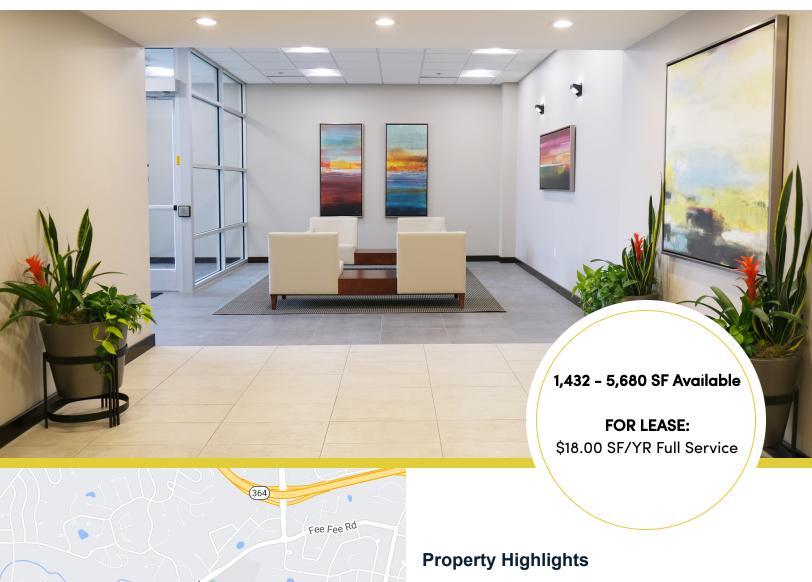

## Availabilities 12747 Olive Blvd

#### **Available Spaces**

| Suite     | Size (SF) | Lease Type   | Lease Rate    |
|-----------|-----------|--------------|---------------|
| Suite 115 | 1,432 SF  | Full Service | \$18.00 SF/yr |
| Suite 150 | 1,869 SF  | Full Service | \$18.00 SF/yr |
| Suite 280 | 2,042 SF  | Full Service | \$18.00 SF/yr |
| Suite 355 | 5,680 SF  | Full Service | \$18.00 SF/yr |
| Suite 375 | 3,227 SF  | Full Service | \$18.00 SF/yr |