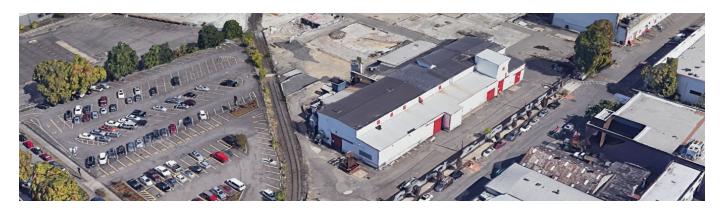

## **PROPERTY OVERVIEW**

Located in the burgeoning NW Portland, this property is close to restaurants, retail shopping, breweries, and more. A clean warehouse with multiple-grade doors makes an ideal NW Portland storage solution for tenants requiring little office space. It is conveniently situated close to I-405 and Highway 30 with freeway visibility and is serviced by public transit including TriMet buses.

### **PROPERTY DETAILS**

| Lot Size:     | 1 acre               |
|---------------|----------------------|
| Zoning:       | IH, Heavy Industrial |
| Loading:      | Multiple grade doors |
| Clear Height: | 12-20'               |
| Construction: | Wood frame           |