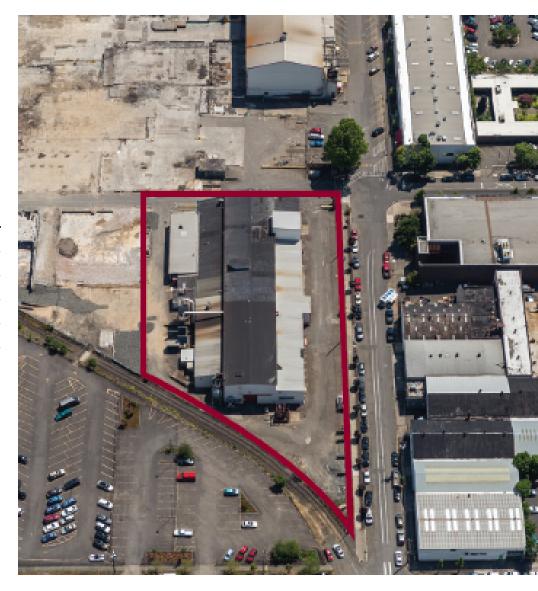

## **PROPERTY OVERVIEW**

Located in the burgeoning NW Portland, this property is close to restaurants, retail shopping, breweries, and more. A clean warehouse with multiple-grade doors makes an ideal NW Portland storage solution for tenants requiring little office space. It is conveniently situated close to I-405 and Highway 30 with freeway visibility and is serviced by public transit including TriMet buses.

### **PROPERTY DETAILS**

| Lot Size:     | 1 acre               |
|---------------|----------------------|
| Zoning:       | IH, Heavy Industrial |
| Loading:      | Multiple grade doors |
| Clear Height: | 12-20'               |
| Construction: | Wood frame           |