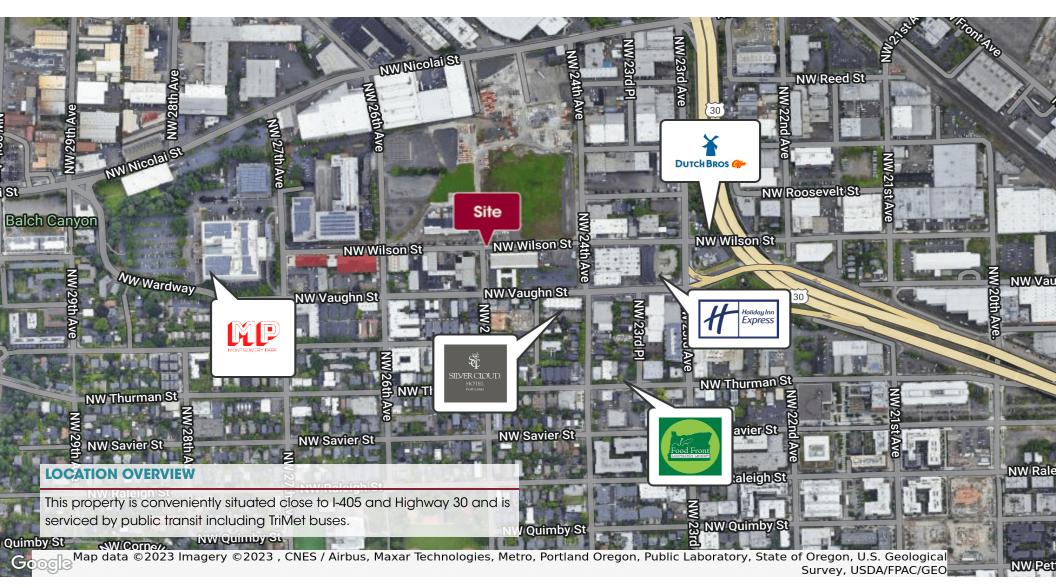

## **PROPERTY OVERVIEW**

Located in the burgeoning NW Portland, this property is close to restaurants, retail shopping, breweries, and more. A clean warehouse with multiple-grade doors makes an ideal NW Portland storage solution for tenants requiring little office space. It is conveniently situated close to I-405 and Highway 30 with freeway visibility and is serviced by public transit including TriMet buses.

# **PROPERTY HIGHLIGHTS**

- Flexible lease term
- Conveniently situated close to I-405 and Highway 30 with freeway visibility
- Serviced by public transit including TriMet buses

• Walk Score: 96

• Bike Score: 97