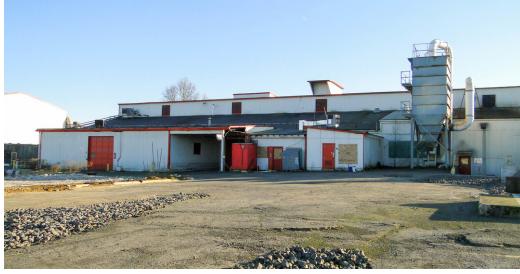

## **PROPERTY OVERVIEW**

Located in the burgeoning NW Portland, this property is close to restaurants, retail shopping, breweries, and more. A clean warehouse with multiple-grade doors makes an ideal NW Portland storage solution for tenants requiring little office space. It is conveniently situated close to I-405 and Highway 30 with freeway visibility and is serviced by public transit including TriMet buses.

### **PROPERTY DETAILS**

| Lot Size:     | 1 acre               |
|---------------|----------------------|
| Zoning:       | IH, Heavy Industrial |
| Loading:      | Multiple grade doors |
| Clear Height: | 12-20'               |
| Construction: | Wood frame           |