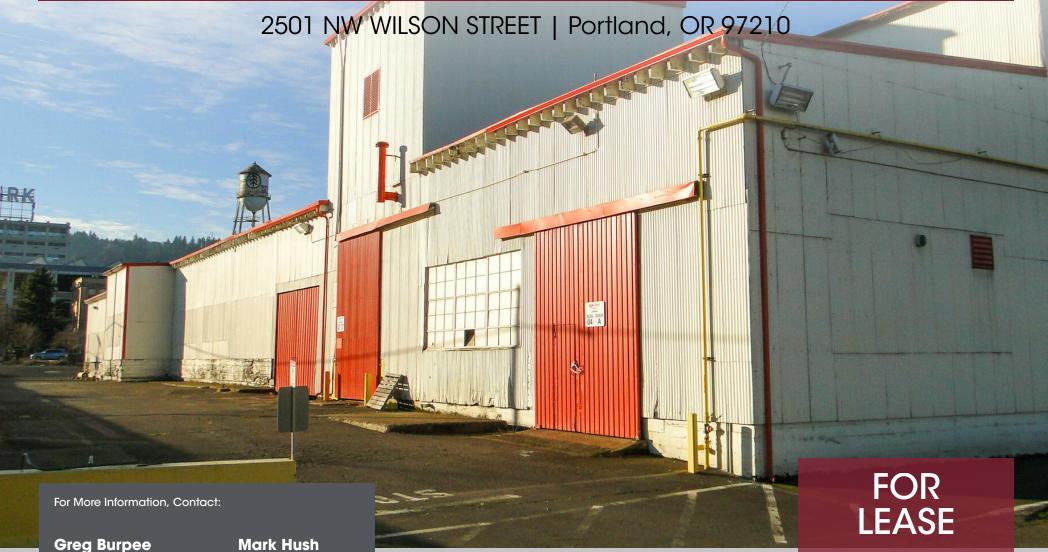

## **PROPERTY OVERVIEW**

Located in the burgeoning NW Portland, this property is close to restaurants, retail shopping, breweries, and more. A clean warehouse with multiple-grade doors makes an ideal NW Portland storage solution for tenants requiring little office space. It is conveniently situated close to I-405 and Highway 30 with freeway visibility and is serviced by public transit including TriMet buses.

# **PROPERTY HIGHLIGHTS**

- Flexible lease term
- Conveniently situated close to I-405 and Highway 30 with freeway visibility
- Serviced by public transit including TriMet buses

• Walk Score: 96

• Bike Score: 97

### **PROPERTY DETAILS**

| Lot Size:     | 1 acre               |
|---------------|----------------------|
| Zoning:       | IH, Heavy Industrial |
| Loading:      | Multiple grade doors |
| Clear Height: | 12-20'               |
| Construction: | Wood frame           |