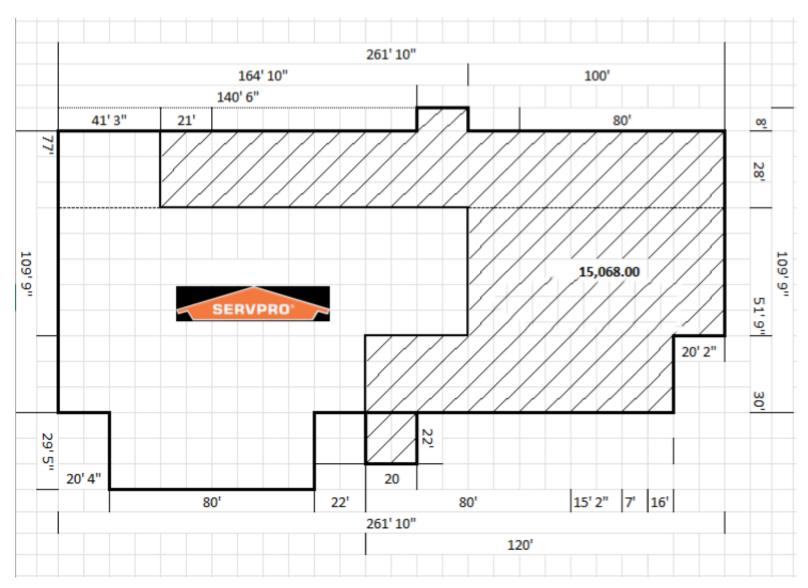

### **OFFERING SUMMARY**

Available SF: 15,068 SF Building SF: 30,550 SF

**Lease Rate:** \$0.50 per month

**Lease Type:** MG

**Available:** June 2023

### **PROPERTY DETAILS**

| Lot Size:     | 1 acre               |
|---------------|----------------------|
| Zoning:       | IH, Heavy Industrial |
| Loading:      | Multiple grade doors |
| Clear Height: | 12-20'               |
| Construction: | Wood frame           |