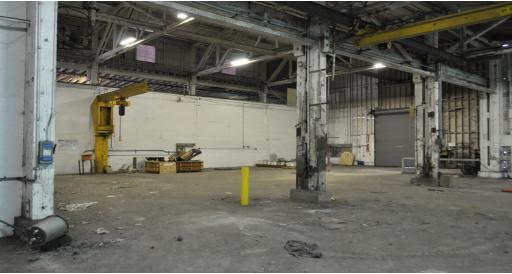

## **PROPERTY OVERVIEW**

Located in the burgeoning NW Portland, this property is close to restaurants, retail shopping, breweries, and more. A clean warehouse with multiple-grade doors makes an ideal NW Portland storage solution for tenants requiring little office space. It is conveniently situated close to I-405 and Highway 30 with freeway visibility and is serviced by public transit including TriMet buses.

# **PROPERTY HIGHLIGHTS**

- Flexible lease term
- Conveniently situated close to I-405 and Highway 30 with freeway visibility
- Serviced by public transit including TriMet buses

• Walk Score: 96

• Bike Score: 97

### **PROPERTY DETAILS**

| Lot Size:     | 1 acre               |
|---------------|----------------------|
| Zoning:       | IH, Heavy Industrial |
| Loading:      | Multiple grade doors |
| Clear Height: | 12-20'               |
| Construction: | Wood frame           |