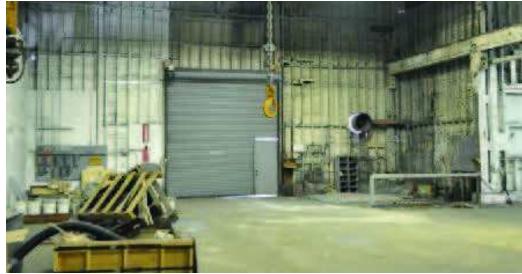

## **PROPERTY OVERVIEW**

Located in the burgeoning NW Portland, this property is close to restaurants, retail shopping, breweries, and more. A clean warehouse with multiple-grade doors makes an ideal NW Portland storage solution for tenants requiring little office space. It is conveniently situated close to I-405 and Highway 30 with freeway visibility and is serviced by public transit including TriMet buses.

### **PROPERTY DETAILS**

| Lot Size:     | 1 acre               |
|---------------|----------------------|
| Zoning:       | IH, Heavy Industrial |
| Loading:      | Multiple grade doors |
| Clear Height: | 12-20'               |
| Construction: | Wood frame           |