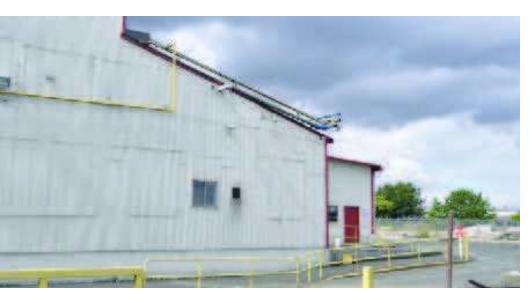

## **PROPERTY OVERVIEW**

Located in the burgeoning NW Portland, this property is close to restaurants, retail shopping, breweries, and more. A clean warehouse with multiple-grade doors makes an ideal NW Portland storage solution for tenants requiring little office space. It is conveniently situated close to I-405 and Highway 30 with freeway visibility and is serviced by public transit including TriMet buses.

### **PROPERTY DETAILS**

| Lot Size:     | 1 acre               |
|---------------|----------------------|
| Zoning:       | IH, Heavy Industrial |
| Loading:      | Multiple grade doors |
| Clear Height: | 12-20'               |
| Construction: | Wood frame           |