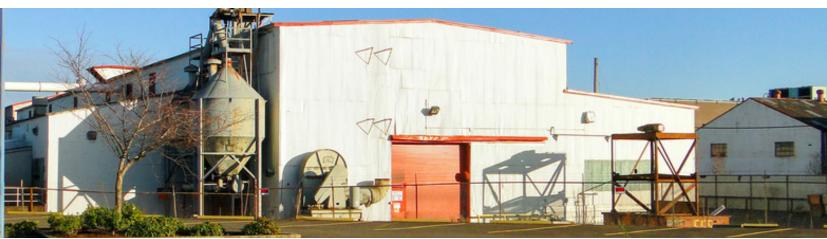

## **PROPERTY OVERVIEW**

Located in the burgeoning NW Portland, this property is close to restaurants, retail shopping, breweries, and more. A clean warehouse with multiple-grade doors makes an ideal NW Portland storage solution for tenants requiring little office space. It is conveniently situated close to I-405 and Highway 30 with freeway visibility and is serviced by public transit including TriMet buses.

### **PROPERTY DETAILS**

| Lot Size:     | 1 acre               |
|---------------|----------------------|
| Zoning:       | IH, Heavy Industrial |
| Loading:      | Multiple grade doors |
| Clear Height: | 12-20'               |
| Construction: | Wood frame           |