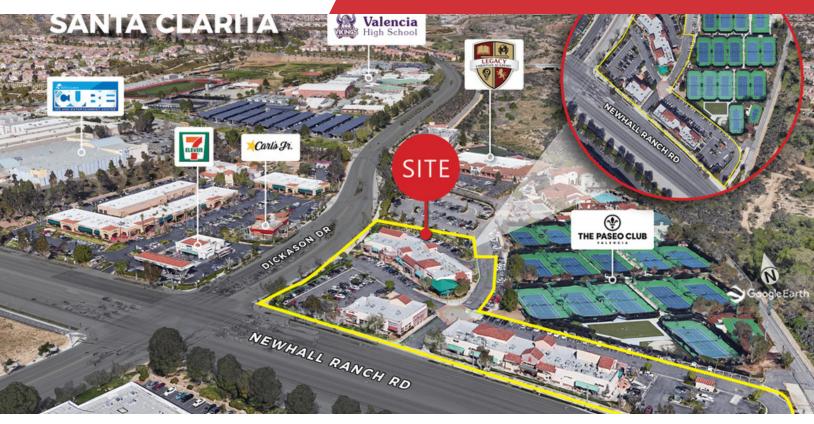

### **Property Highlights**

- Ideal for Retail, Fitness, Soft Goods, Medical/Professional Office, or Service-Oriented Users
- · Excellent Retail Exposure to Newhall Ranch Road
- · Ample Parking
- Adjacent to Valencia High School, Legacy Private School, and Paseo Tennis & Health Club
- Located on the Cross Valley Connector Which Connects the I-5 to the 14 Freeway
- Immediately Adjacent to Numerous Residential Communities as Well as a Large Daytime Employment Base
- Traffic counts at Intersection in Excess of 50,000 Cars Per Day
- Santa Clarita Ranked 4th Safest City in the Nation