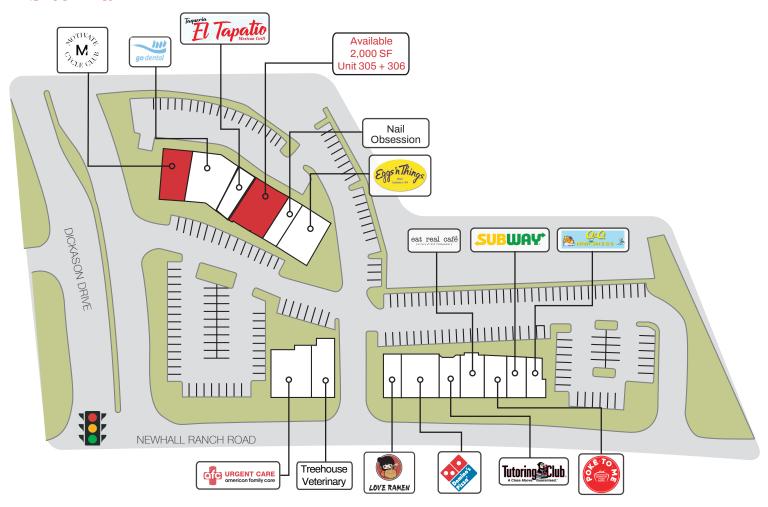

## Site Plan

| ADDRESS          | TENANT             | SIZE SF |
|------------------|--------------------|---------|
| 27530 Newhall Ra |                    |         |
| Unit 101         | Q & Q Hawaiian BBQ | 1,489   |
| Unit 102         | Subway             | 1,000   |
| Unit 103         | Deep Sea Poke      | 1,000   |
| Unit 104         | Eat Real Cafe      | 1,360   |
| Unit 105         | Tutoring Club      | 1,200   |
| Unit 107         | Domino's Pizza     | 2,250   |
| Unit 109         | Love Ramen         | 1,750   |
|                  |                    |         |

| ADDRESS                  | TENANT                                                                 | SIZE SF |  |  |
|--------------------------|------------------------------------------------------------------------|---------|--|--|
| 27550 Newhall Ranch Road |                                                                        |         |  |  |
| Unit 201                 | Treehouse Veterinary                                                   | 1,855   |  |  |
| Unit 203                 | AFC                                                                    | 3,000   |  |  |
| 27560 Newhall Ranch Road |                                                                        |         |  |  |
| Unit 301                 | Eggs N Things                                                          | 4,000   |  |  |
| Unit 304                 | Nail Obsession                                                         | 1,000   |  |  |
| Unit 305/306             | Available                                                              | 2,000   |  |  |
| Unit 307                 | Taqueria El Tapatio                                                    | 1,200   |  |  |
| Unit 309                 | Go Dental                                                              | 3,200   |  |  |
| Unit 311                 | Motivate Cycle Club<br>(Sublease Term Available<br>Through 06/30/2026) | 2,000   |  |  |