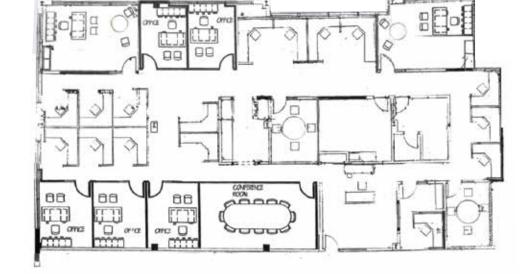

#### SPACE FEATURES

- Fully Furnished Office Condo
- 10 Private Offices
- 15 Workstations
- 1 Conference Room
- Kitchen

**CLICK FOR VIRTUAL TOUR** 