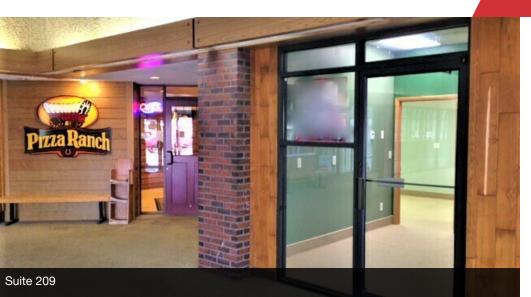

#### Available Spaces Suite Size (SF)Lease TypeLease Rate Description

| Suite 133 | 1,200 SF | Full Service | \$1,200 per month | Wide open space with new carpet and paint.                                                                                                                                                      |
|-----------|----------|--------------|-------------------|-------------------------------------------------------------------------------------------------------------------------------------------------------------------------------------------------|
| Suite 209 | 500 SF   | Full Service | \$500 per month   | Private office with reception area directly to the right of Pizza Ranch's front door. Owner will provide a \$10 psf tenant improvement allowance with a 5-year lease.                           |
| Suite 219 | 1,200 SF | Full Service | \$1,200 per month | Open floor plan with private office and private restroom in the rear. Also has second exit to rear of building. Owner will provide a \$10 psf tenant improvement allowance with a 5-year lease. |