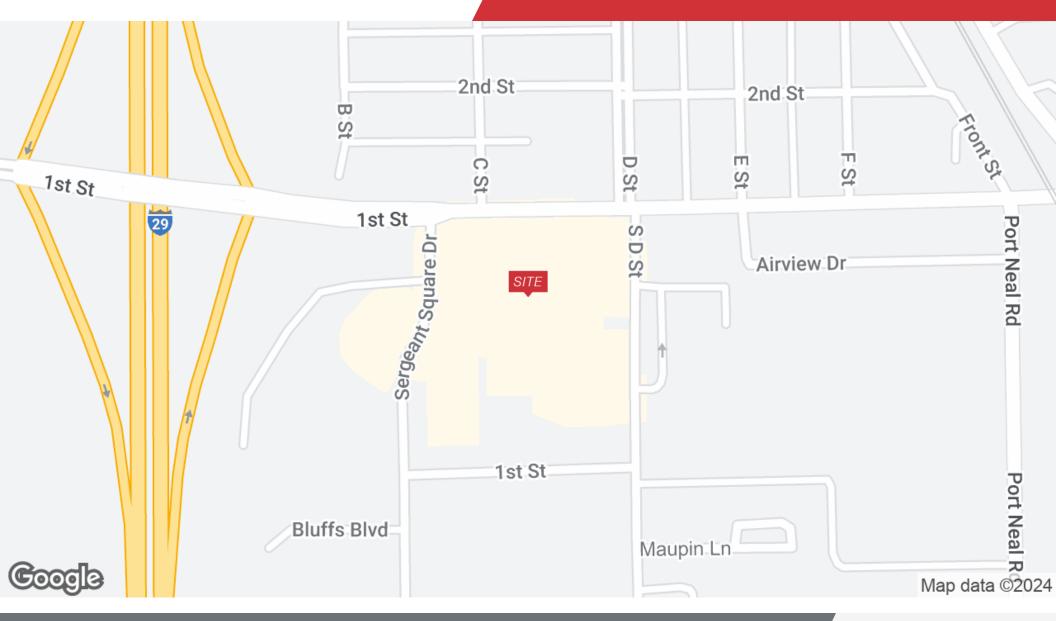

#### **Location Description**

Pioneer Plaza is just off I-29 Exit 141 at the entrance to Sergeant Bluff.

#### **Location Information**

| Building Name        | Pioneer Plaza               |
|----------------------|-----------------------------|
| Street Address       | 204 1st St                  |
| City, State, Zip     | Sergeant Bluff, IA 51054    |
| County               | Woodbury                    |
| Market               | Iowa-Other                  |
| Sub-market           | Sergeant Bluff              |
| Cross-Streets        | 1st St & Sergeant Square Dr |
| Building Information |                             |
| Building Size        | 31,450 SF                   |
| Building Class       | В                           |