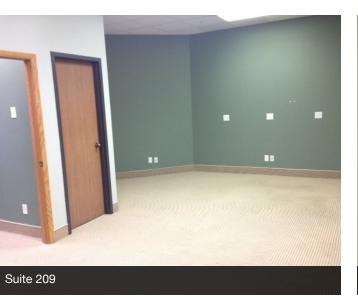

#### Available Spaces Suite Size (SF)Lease TypeLease Rate Description

| Suite 133 | 1,200 SF | Full Service | \$1,200 per month | Wide open space with new carpet and paint.                                                                                                                                                      |
|-----------|----------|--------------|-------------------|-------------------------------------------------------------------------------------------------------------------------------------------------------------------------------------------------|
| Suite 209 | 500 SF   | Full Service | \$500 per month   | Private office with reception area directly to the right of Pizza Ranch's front door. Owner will provide a \$10 psf tenant improvement allowance with a 5-year lease.                           |
| Suite 219 | 1,200 SF | Full Service | \$1,200 per month | Open floor plan with private office and private restroom in the rear. Also has second exit to rear of building. Owner will provide a \$10 psf tenant improvement allowance with a 5-year lease. |