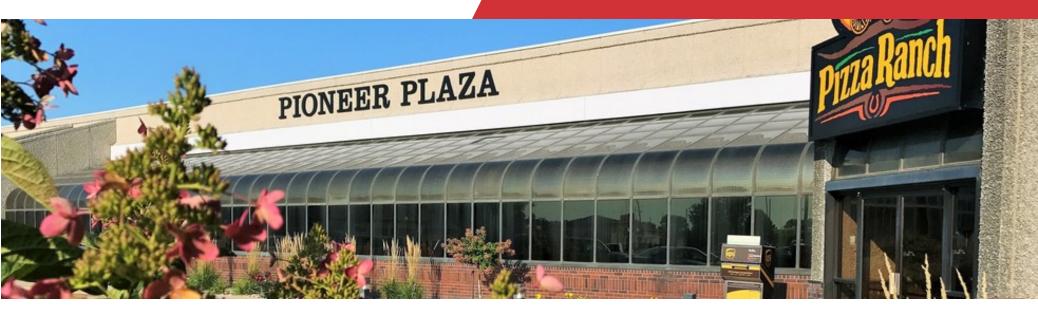

#### **Property Description**

Pioneer Plaza is anchored by Pizza Ranch, ASCS, and Heritage Pork. The plaza has a newly upgraded HVAC system, new carpet throughout atrium, new landscaping, etc. The Plaza has a mix of office and retail tenants. This is one of the closest office buildings to CF Industries site and Seaboard Triumph Foods. Lease rates include taxes, insurance, CAM & utilities. Tenant also has access to two-sided monument signage facing 1st Street.

#### **Location Description**

Pioneer Plaza is just off I-29 Exit 141 at the entrance to Sergeant Bluff.

#### **Location Information**

| Building Name        | Pioneer Plaza               |
|----------------------|-----------------------------|
| Street Address       | 204 1st St                  |
| City, State, Zip     | Sergeant Bluff, IA 51054    |
| County               | Woodbury                    |
| Market               | Iowa-Other                  |
| Sub-market           | Sergeant Bluff              |
| Cross-Streets        | 1st St & Sergeant Square Dr |
| Building Information |                             |
| Building Size        | 31,450 SF                   |
| Building Class       | В                           |