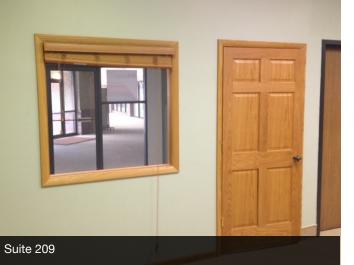

#### Available Spaces Suite Size (SF)Lease TypeLease Rate Description

| Suite 133 | 1,200 SF | Full Service | \$1,200 per month | Wide open space with new carpet and paint.                                                                                                                                                      |
|-----------|----------|--------------|-------------------|-------------------------------------------------------------------------------------------------------------------------------------------------------------------------------------------------|
| Suite 209 | 500 SF   | Full Service | \$500 per month   | Private office with reception area directly to the right of Pizza Ranch's front door. Owner will provide a \$10 psf tenant improvement allowance with a 5-year lease.                           |
| Suite 219 | 1,200 SF | Full Service | \$1,200 per month | Open floor plan with private office and private restroom in the rear. Also has second exit to rear of building. Owner will provide a \$10 psf tenant improvement allowance with a 5-year lease. |