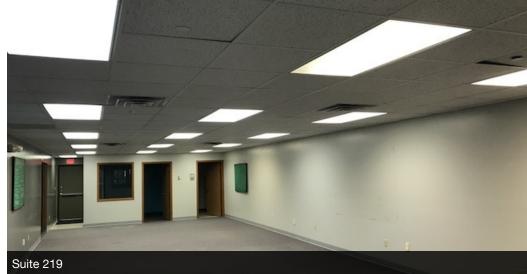

#### Available Spaces Suite Size (SF)Lease TypeLease Rate Description

| Suite 133 | 1,200 SF | Full Service | \$1,200 per month | Wide open space with new carpet and paint.                                                                                                                                                      |
|-----------|----------|--------------|-------------------|-------------------------------------------------------------------------------------------------------------------------------------------------------------------------------------------------|
| Suite 209 | 500 SF   | Full Service | \$500 per month   | Private office with reception area directly to the right of Pizza Ranch's front door. Owner will provide a \$10 psf tenant improvement allowance with a 5-year lease.                           |
| Suite 219 | 1,200 SF | Full Service | \$1,200 per month | Open floor plan with private office and private restroom in the rear. Also has second exit to rear of building. Owner will provide a \$10 psf tenant improvement allowance with a 5-year lease. |