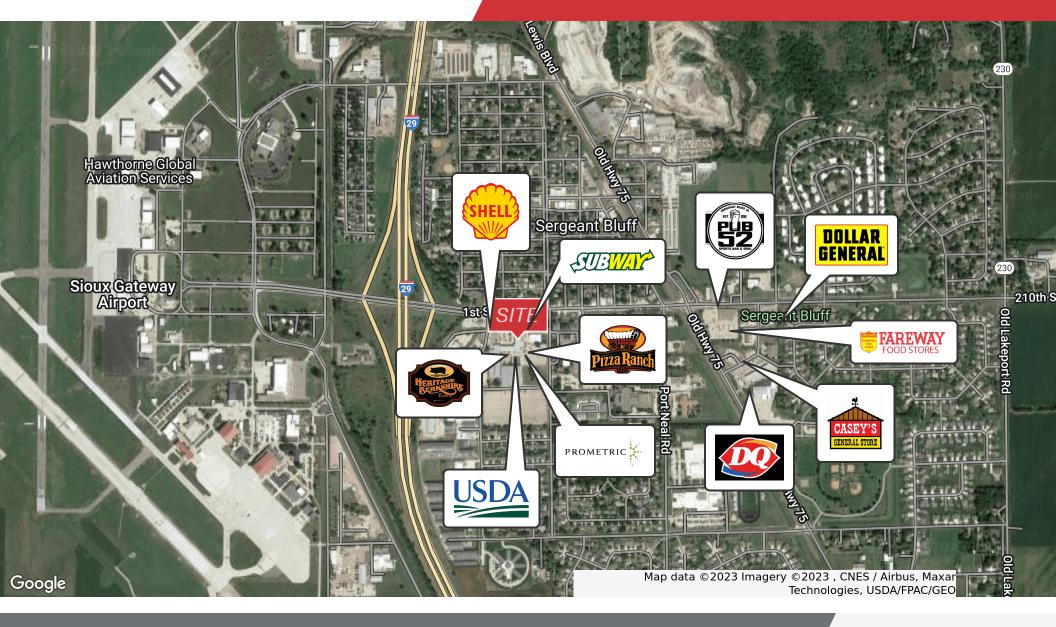

#### **Property Description**

Pioneer Plaza is anchored by Pizza Ranch, ASCS, and Heritage Pork. The plaza has a newly upgraded HVAC system, new carpet throughout atrium, new landscaping, etc. The Plaza has a mix of office and retail tenants. This is one of the closest office buildings to CF Industries site and Seaboard Triumph Foods. Lease rates include taxes, insurance, CAM & utilities. Tenant also has access to two-sided monument signage facing 1st Street.

#### **Location Description**

Pioneer Plaza is just off I-29 Exit 141 at the entrance to Sergeant Bluff.