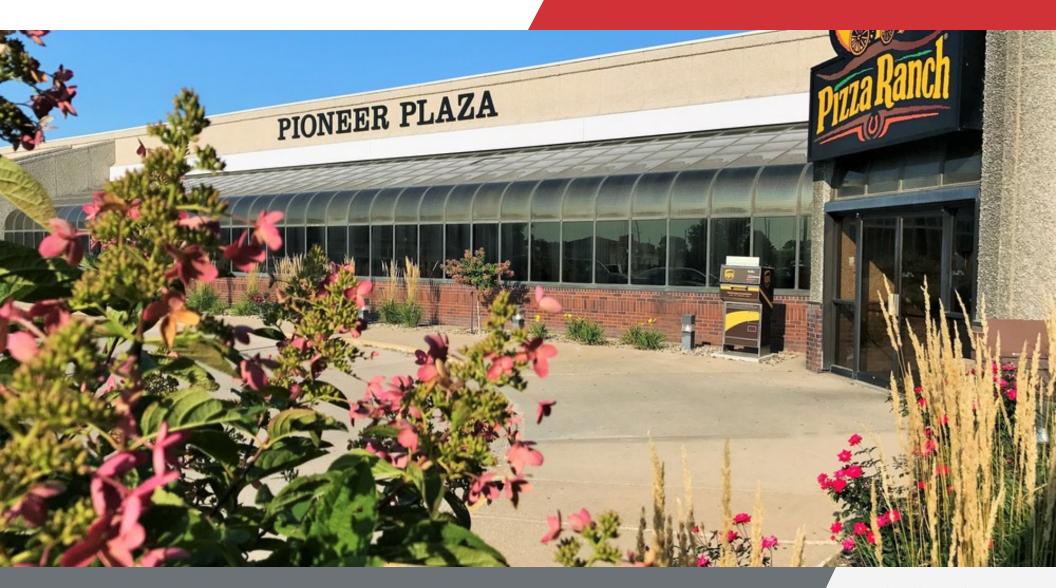

#### **Property Description**

Pioneer Plaza is anchored by Pizza Ranch, ASCS, and Heritage Pork. The plaza has a newly upgraded HVAC system, new carpet throughout atrium, new landscaping, etc. The Plaza has a mix of office and retail tenants. This is one of the closest office buildings to CF Industries site and Seaboard Triumph Foods. Lease rates include taxes, insurance, CAM & utilities. Tenant also has access to two-sided monument signage facing 1st Street.

#### **Location Description**

Pioneer Plaza is just off I-29 Exit 141 at the entrance to Sergeant Bluff.

#### **Location Information**

| Building Name        | Pioneer Plaza               |
|----------------------|-----------------------------|
| Street Address       | 204 1st St                  |
| City, State, Zip     | Sergeant Bluff, IA 51054    |
| County               | Woodbury                    |
| Market               | Iowa-Other                  |
| Sub-market           | Sergeant Bluff              |
| Cross-Streets        | 1st St & Sergeant Square Dr |
| Building Information |                             |
| Building Size        | 31,450 SF                   |
| Building Class       | В                           |