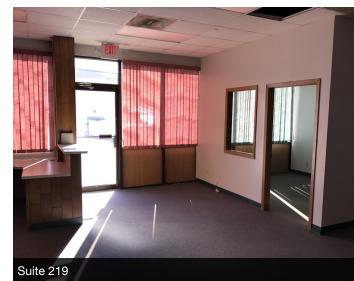

#### Available Spaces Suite Size (SF)Lease TypeLease Rate Description

| Suite 133 | 1,200 SF | Full Service | \$1,200 per month | Wide open space with new carpet and paint.                                                                                                                                                      |
|-----------|----------|--------------|-------------------|-------------------------------------------------------------------------------------------------------------------------------------------------------------------------------------------------|
| Suite 209 | 500 SF   | Full Service | \$500 per month   | Private office with reception area directly to the right of Pizza Ranch's front door. Owner will provide a \$10 psf tenant improvement allowance with a 5-year lease.                           |
| Suite 219 | 1,200 SF | Full Service | \$1,200 per month | Open floor plan with private office and private restroom in the rear. Also has second exit to rear of building. Owner will provide a \$10 psf tenant improvement allowance with a 5-year lease. |