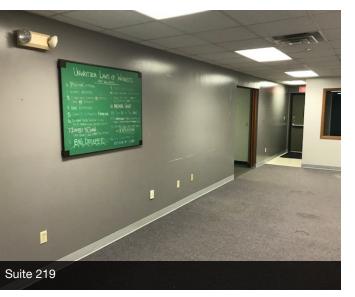

#### Available Spaces Suite Size (SF)Lease TypeLease Rate Description

| Suite 133 | 1,200 SF | Full Service | \$1,200 per month | Wide open space with new carpet and paint.                                                                                                                                                      |
|-----------|----------|--------------|-------------------|-------------------------------------------------------------------------------------------------------------------------------------------------------------------------------------------------|
| Suite 209 | 500 SF   | Full Service | \$500 per month   | Private office with reception area directly to the right of Pizza Ranch's front door. Owner will provide a \$10 psf tenant improvement allowance with a 5-year lease.                           |
| Suite 219 | 1,200 SF | Full Service | \$1,200 per month | Open floor plan with private office and private restroom in the rear. Also has second exit to rear of building. Owner will provide a \$10 psf tenant improvement allowance with a 5-year lease. |