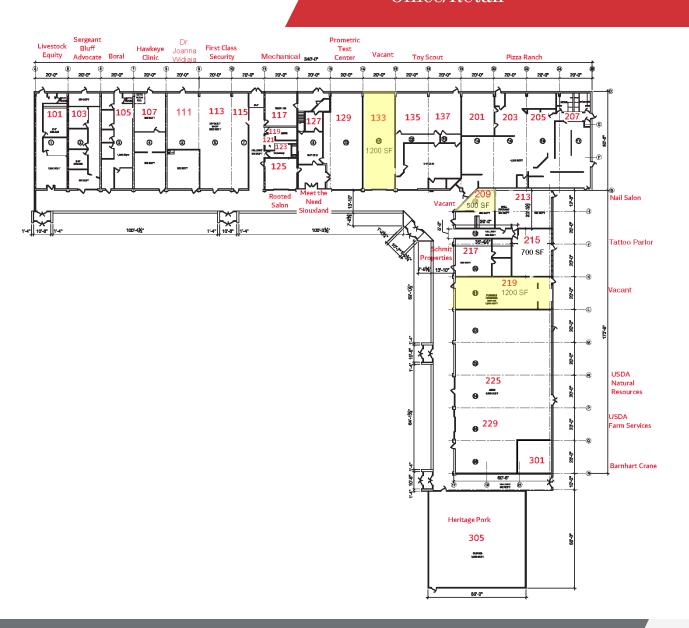

#### Available Spaces Suite Size (SF)Lease TypeLease Rate Description

| Suite 133 | 1,200 SF | Full Service | \$1,200 per month | Wide open space with new carpet and paint.                                                                                                                                                      |
|-----------|----------|--------------|-------------------|-------------------------------------------------------------------------------------------------------------------------------------------------------------------------------------------------|
| Suite 209 | 500 SF   | Full Service | \$500 per month   | Private office with reception area directly to the right of Pizza Ranch's front door. Owner will provide a \$10 psf tenant improvement allowance with a 5-year lease.                           |
| Suite 219 | 1,200 SF | Full Service | \$1,200 per month | Open floor plan with private office and private restroom in the rear. Also has second exit to rear of building. Owner will provide a \$10 psf tenant improvement allowance with a 5-year lease. |