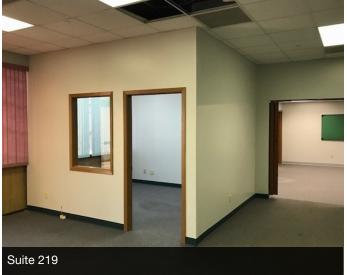

#### Available Spaces Suite Size (SF)Lease TypeLease Rate Description

| Suite 133 | 1,200 SF | Full Service | \$1,200 per month | Wide open space with new carpet and paint.                                                                                                                                                      |
|-----------|----------|--------------|-------------------|-------------------------------------------------------------------------------------------------------------------------------------------------------------------------------------------------|
| Suite 209 | 500 SF   | Full Service | \$500 per month   | Private office with reception area directly to the right of Pizza Ranch's front door. Owner will provide a \$10 psf tenant improvement allowance with a 5-year lease.                           |
| Suite 219 | 1,200 SF | Full Service | \$1,200 per month | Open floor plan with private office and private restroom in the rear. Also has second exit to rear of building. Owner will provide a \$10 psf tenant improvement allowance with a 5-year lease. |