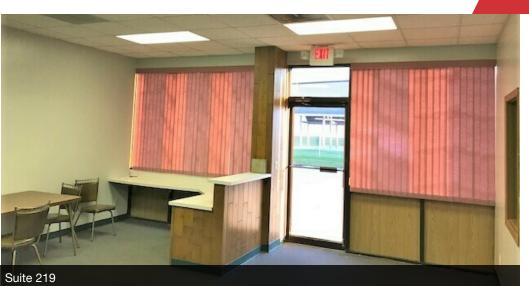

#### Available Spaces Suite Size (SF)Lease TypeLease Rate Description

| Suite 133 | 1,200 SF | Full Service | \$1,200 per month | Wide open space with new carpet and paint.                                                                                                                                                      |
|-----------|----------|--------------|-------------------|-------------------------------------------------------------------------------------------------------------------------------------------------------------------------------------------------|
| Suite 209 | 500 SF   | Full Service | \$500 per month   | Private office with reception area directly to the right of Pizza Ranch's front door. Owner will provide a \$10 psf tenant improvement allowance with a 5-year lease.                           |
| Suite 219 | 1,200 SF | Full Service | \$1,200 per month | Open floor plan with private office and private restroom in the rear. Also has second exit to rear of building. Owner will provide a \$10 psf tenant improvement allowance with a 5-year lease. |