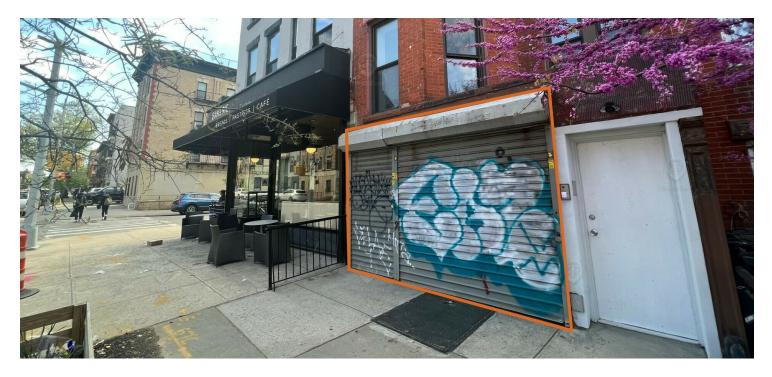

## FOR LEASE | RETAIL SPACE 1,500 SF | 250 Albany Ave | Newly Renovated Retail Space for Lease

250 Albany Ave, Brooklyn, NY 11213

Shlomi Bagdadi 718.437.6100 sb@tristatecr.com Joey Bouzaglou 718.437.6100 x103 joseph.b@tristatecr.com





### **Executive Summary**



#### **OFFERING SUMMARY**

Lease Rate: Call: 718-437-6100

Available SF: Fully Leased

Building Size: 2,336 SF

Lot Size: 1,360 SF

·

Number of Units:

Zoning: R6

#### **PROPERTY OVERVIEW**

Backyard

Newly renovated

#### **LOCATION OVERVIEW**

Located in the Crown Heights neighborhood between Sterling Pl & Park Pl near the

Kingston Ave subway station.

Nearest Transit: 2, 3, 4, & 5 trains at Kingston Ave and the B45 & B43 bus lines.

Nearby tenants include Fine Fare Supermarkets, Walgreens, Bakerie, Crab Du Jour, Lakou

Cafe, McDonald's, Chase Bank, Mozzarella, Shop Fair, AppleBank, and more!





### **Additional Photos**













#### **Location Map**







#### Demographics Map & Report



| POPULATION                           | <b>0.25 MILES</b>       | 0.5 MILES