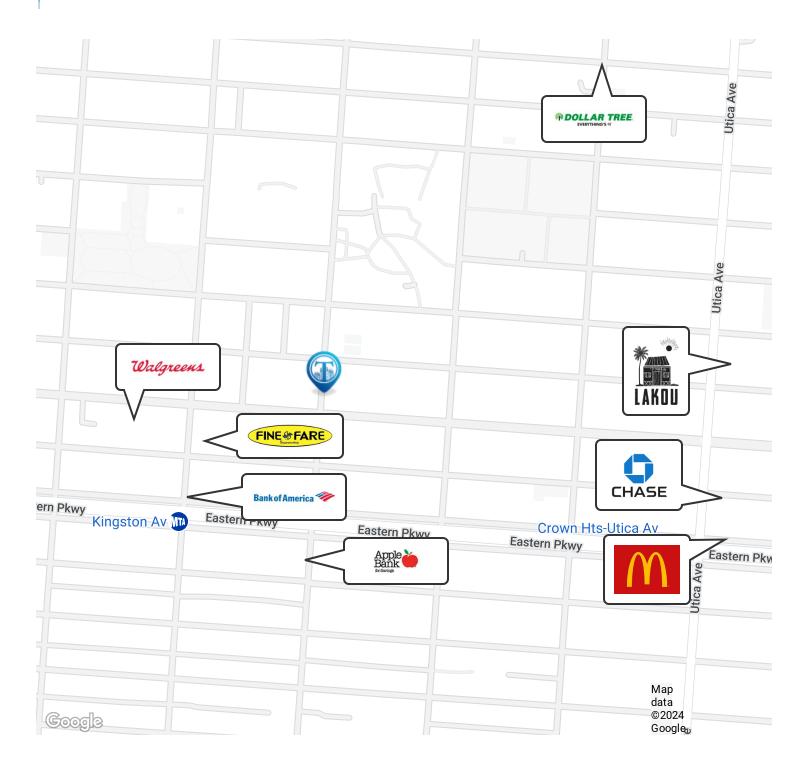

#### **LOCATION OVERVIEW**

Located in the Crown Heights neighborhood between Sterling Pl & Park Pl near the

Kingston Ave subway station.

Nearest Transit: 2, 3, 4, & 5 trains at Kingston Ave and the B45 & B43 bus lines.

Nearby tenants include Fine Fare Supermarkets, Walgreens, Bakerie, Crab Du Jour, Lakou

Cafe, McDonald's, Chase Bank, Mozzarella, Shop Fair, AppleBank, and more!

#### **Location Map**

### Retailer Map