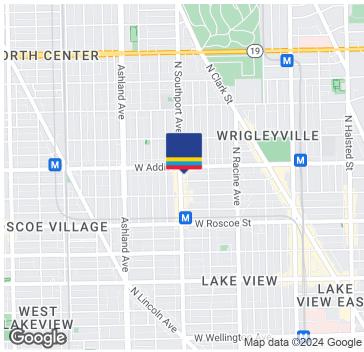

## Location Map

| Demographics         | 0.25 Miles | 0.5 Miles | 1 Mile    |
|----------------------|------------|-----------|-----------|
| Total population     | 5,988      | 21,620    | 85,813    |
| Median age           | 29.4       | 31.1      | 31.8      |
| Median age (Male)    | 29.8       | 31.4      | 32.1      |
| Median age (Female)  | 29.0       | 30.8      | 31.7      |
| Total households     | 2,664      | 10,077    | 43,789    |
| Total persons per HH | 2.2        | 2.1       | 2.0       |
| Average HH income    | \$177,342  | \$170,952 | \$147,653 |
| Average house value  | \$726,638  | \$639,851 | \$520,957 |

Zoning

**Ceiling Height** 

**Sale Price** 

| Street Address   | 3539 Southport, Unit 1S |
|------------------|-------------------------|
| City, State, Zip | Chicago, IL 60657       |
| County           | Cook                    |
| Market           | Chicago                 |
| Sub-market       | Lakeview                |
| Cross-Streets    | Southport & Addison     |
|                  |                         |