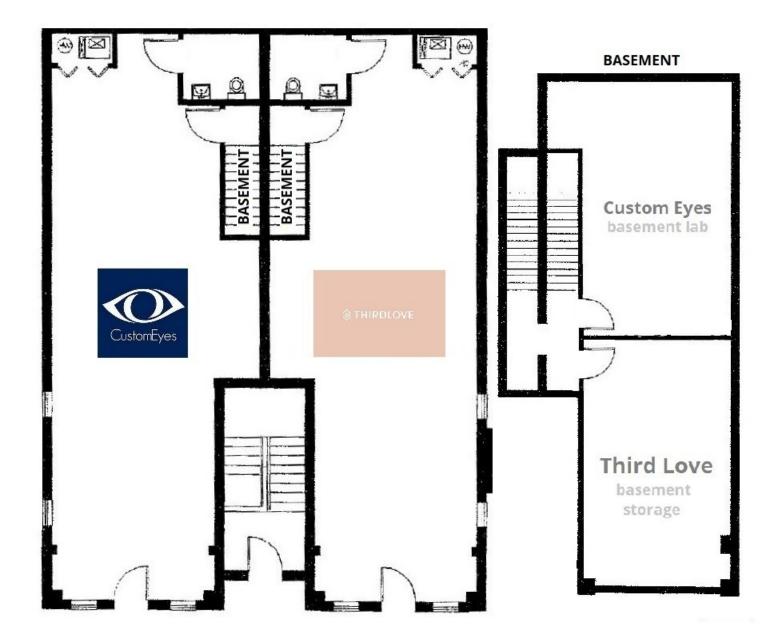

## Floor Pan

Chris Irwin Senior Vice President 847 698 8193 Chris.Irwin@Colliers.com

Colliers

### Offering Summary

**Sale Price** 

|                | •                      |
|----------------|------------------------|
| Annual Net:    | \$89,753.31            |
| CAP Rate:      | 6.93%                  |
| Size:          | 1,150 SF               |
| Basement:      | 450 SF                 |
| CAP Rate:      | VARIES                 |
| Increases:     | 3% annually            |
| Zoning:        | B3-2                   |
| Market:        | Chicago                |
| Submarket:     | Lakeview               |
| Walk Score®    | Walker's Paradise (96) |
| Transit Score® | Excellent Transit (79) |
|                |                        |

#### **Property Overview**

Fully Leased Retail Condo on Southport Corridor of Chicago across from Anthropologie. 1,150 sq.ft. space with a 450 sq.ft. basement leased to THIRD LOVE part of the LEAP BRAND of COMPANIES. Space is located on the strongest retail corridor on the Northside of Chicago. The area is not only a shopping corridor but also an entertainment and restaurant destination location with high household incomes and 7 Day-a-Week pedestrian traffic. Located a 5-minute walk to Brown Line L Stop.

## \$1,295,000

1,150 SF + 450 SF Basement

1,150 SF + 450 SF Basement

100.0%

B3

,000 THIRD LOVE

**Property Information** 

Condo Size Occupancy %